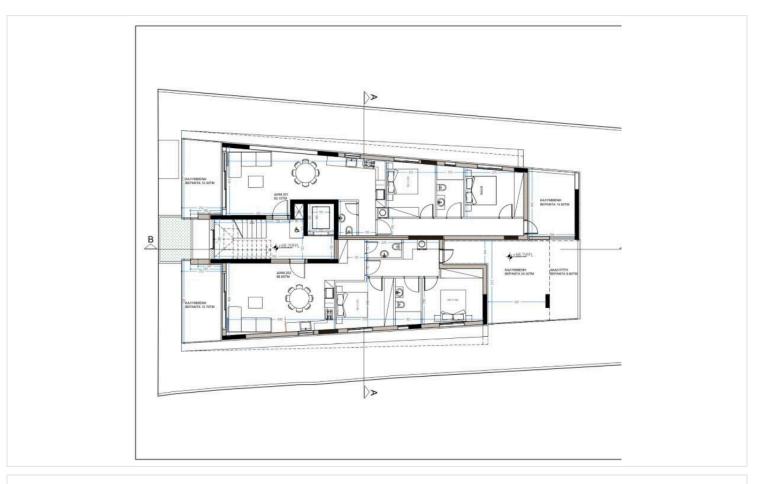

iendly community and excellent connectivity. Kapsalos provides a blend of quiet residential streets and easy access to the city's main roads. Residents enjoy close proximity to the highway, making travel simple and efficient. All essential amenities, such as schools, supermarkets, shops, and services, are just a short distance away, adding to everyday convenience.

This apartment is delivered unfurnished, allowing you to tailor the space to your personal style. With an impressive energy efficiency rating of A+, the property ensures reduced energy costs and a comfortable living environment year-round.

Contact Vivo Realty today for more information or to arrange a viewing. Discover the benefits of living in one of the most convenient and sought-after areas in the city.





## Floor plans









## **Additional information**

### **Facilities**

Aircondition, Provision Elevator Heating, Provision

Parking, Covered Solar water heater Storage

**Features** 

Bright Double glazing Easy access to highway

Easy access to main roads En suite shower Near amenities

Quiet area Rental potential Veranda, front

#### **Contact us**



#### **Office Properties**

(+357) 25871010

info@vivorealty.com.cy