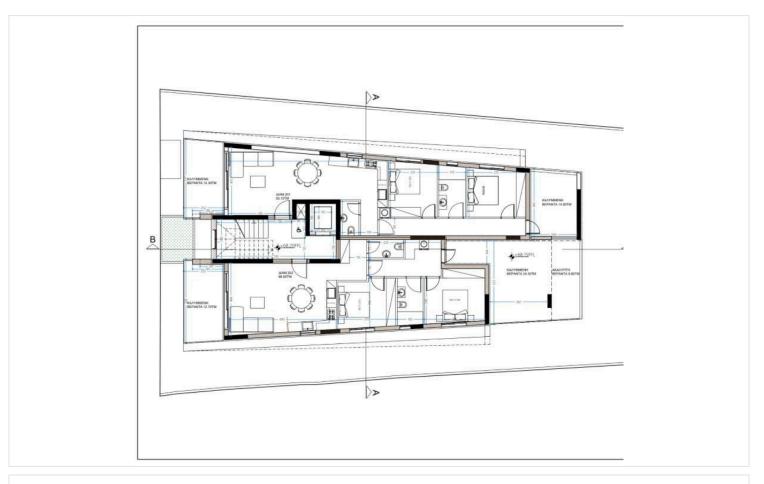

riendly community and excellent connectivity. Kapsalos provides a blend of quiet residential streets and easy access to the city's main roads. Residents enjoy close proximity to the highway, making travel simple and efficient. All essential amenities, such as schools, supermarkets, shops, and services, are just a short distance away, adding to everyday convenience.

This apartment is delivered unfurnished, allowing you to tailor the space to your personal style. With an impressive energy efficiency rating of A+, the property ensures reduced energy costs and a comfortable living environment yearround.

Contact Vivo Realty today for more information or to arrange a viewing. Discover the benefits of living in one of the most convenient and sought-after areas in the city.





## Floor plans









## **Additional information**

### **Facilities**

Aircondition, Provision Elevator Heating, Provision

Parking, Covered Solar water heater Storage

**Features** 

Bright Double glazing Easy access to highway

Easy access to main roads En suite shower Near amenities

Quiet area Rental potential Veranda, front

#### **Contact us**



#### **Office Properties**

(+357) 25871010

info@vivorealty.com.cy