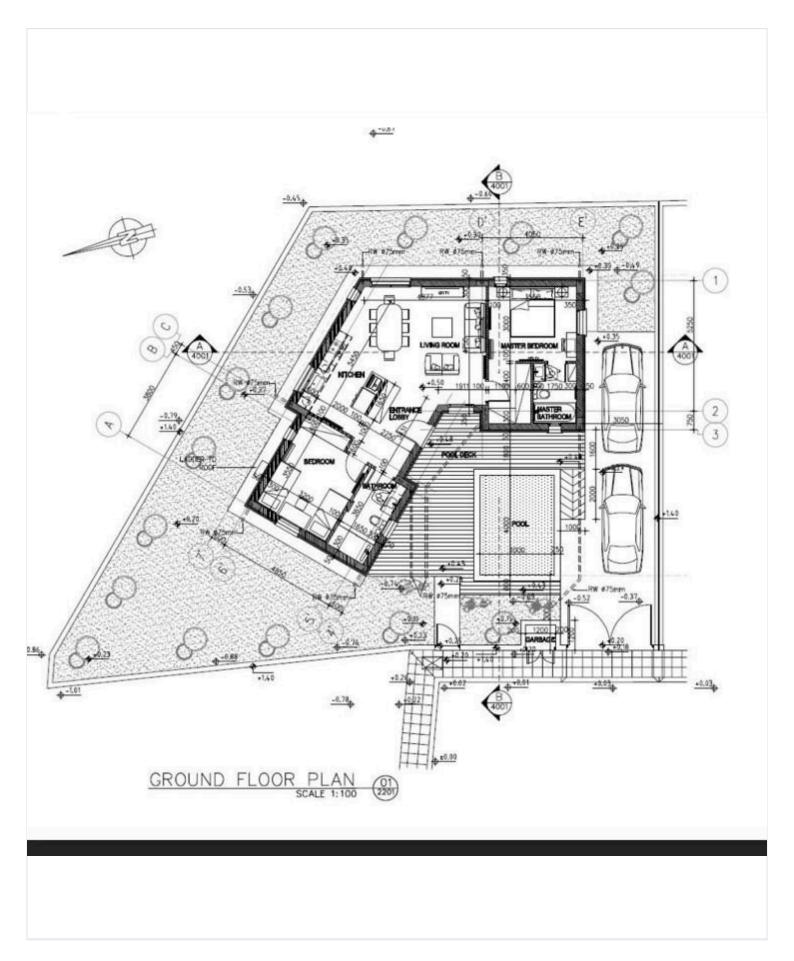

ommunity atmosphere. Nestled in the hills, this charming village is just a short drive from larger towns, providing easy access to local amenities while maintaining a peaceful retreat. Residents can enjoy the beautiful landscapes, hiking trails, and authentic Cypriot culture that make this area desirable.

This bungalow is rated with energy efficiency rating A, ensuring a sustainable and cost-effective living environment. The property is unfurnished, allowing you to tailor the interiors to your personal taste and style.

Optional Swimming pool with extra cost.

Don't miss this opportunity to own a beautiful home in Apsiou. Discover how this bungalow can perfectly fit your lifestyle. For more details, please contact Vivo Realty, your trusted partner in real estate.





## **Floor plans**







# **Additional information**

#### Facilities

| Aircondition, Split system | Heating, Central, electric | Parking, Uncovered       |
|----------------------------|----------------------------|--------------------------|
| Pool, Optional             | Solar photovoltaic panels  | Solar water heater       |
|                            |                            |                          |
| Features                   |                            |                          |
| Bright                     | Double glazing             | En suite shower          |
| Garden, large              | Kitchen appliances         | Pressurized water system |
| Quiet area                 | Rental potential           | Veranda                  |

#### **Contact us**



Office Properties (+357) 25