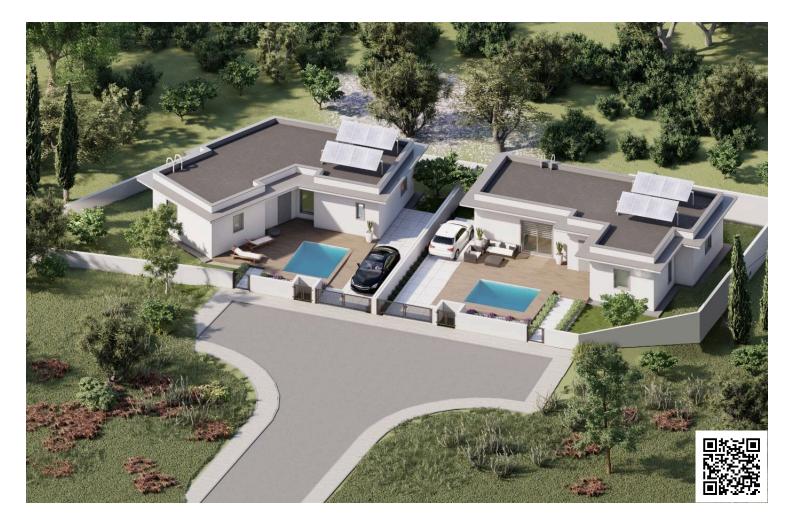

#### Description

Introducing an exceptional off-plan bungalow for sale in the tranquil village of Apsiou. This stunning property boasts an internal space of 95 m<sup>2</sup>, designed for modern living and comfort. With two spacious bedrooms and two well-appointed bathrooms, this home offers the perfect balance between functionality and style.

Apsiou is known for its picturesque surroundings and friendly community atmosphere. Nestled in the hills, this charming village is just a short drive from larger towns, providing easy access to local amenities while maintaining a peaceful retreat. Residents can enjoy the beautiful landscapes, hiking trails, and authentic Cypriot culture that make this area desirable.

Optional Swimming pool with extra cost.

Don't miss this opportunity to own a beautiful home in Apsiou. Discover how this bungalow can perfectly fit your lifestyle. For more details, please contact Vivo Realty, your trusted partner in real estate.

#### Facilities

| Aircondition, Split system | Heating, Central, electric | Parking, Uncovered       |
|----------------------------|----------------------------|--------------------------|
| Pool, Optional             | Solar photovoltaic panels  | Solar water heater       |
|                            |                            |                          |
| Features                   |                            |                          |
| Bright                     | Double glazing             | En suite shower          |
| Garden, large              | Kitchen appliances         | Pressurized water system |
| Quiet area                 | Rental potential           | Veranda                  |