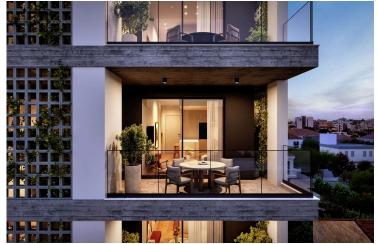

# **Description**

For sale: a contemporary off-plan apartment located in the vibrant area of Kapsalos. This spacious 75 m2 apartment boasts 2 bedrooms and 2 bathrooms, making it perfect for small families or professionals seeking a modern living space. Situated on the third floor of a four-story building, the apartment is accessible via an elevator for your convenience.

# **Facilities**

Aircondition, Provision Elevator Parking, Covered

Solar water heater Storage

**Features** 

Bright Double glazing Easy access to highway

Easy access to main roads En suite shower Near amenities

Near bus route Quiet area Rental potential

Veranda