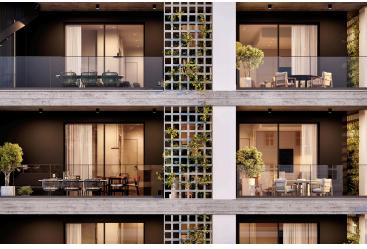

# **Description**

For sale: a contemporary off-plan apartment located in the vibrant area of Kapsalos. This spacious 75 m2 apartment boasts 2 bedrooms and 2 bathrooms, making it perfect for small families or professionals seeking a modern living space. Situated on the third floor of a four-story building, the apartment is accessible via an elevator for your convenience.

# **Facilities**

Aircondition, Provision Elevator Parking, Covered

Solar water heater Storage

**Features** 

Bright Double glazing Easy access to highway

Easy access to main roads En suite shower Near amenities

Near bus route Quiet area Rental potential

Veranda