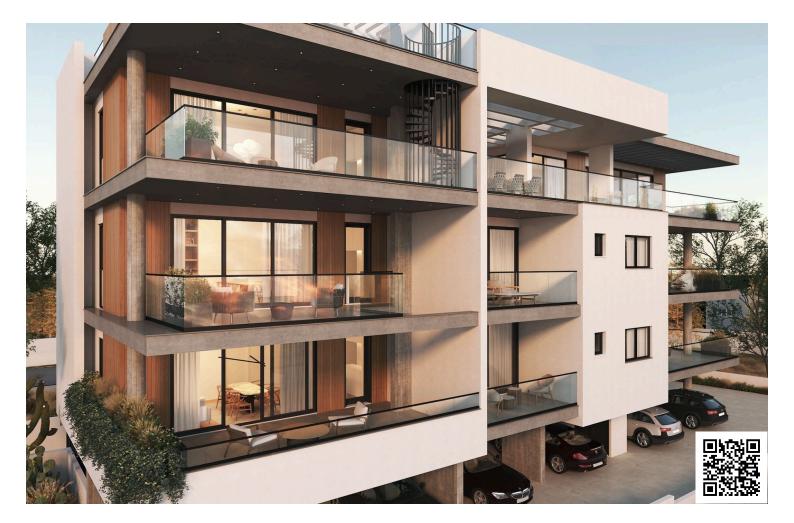

#### Description

For sale: a modern off-plan apartment situated in the vibrant area of Ypsonas. This property features an inviting internal space of 50 square meters, making it perfect for singles or couples. With one well-appointed bedroom and one bathroom, this apartment offers both comfort and convenience.

Located on the 2nd floor of a three-story building, residents will benefit from elevator access, ensuring ease of movement. Ypsonas is known for its friendly community and offers a blend of urban and suburban living. The area is well-connected to major highways, making travel straightforward. Residents can also enjoy proximity to various amenities, including shops, cafes, and parks, enhancing daily convenience.

This apartment boasts energy efficiency rated A, providing you with a sustainable living option while keeping utility costs low. The space is sold unfurnished, allowing you the flexibility to design your home according to your taste and style.