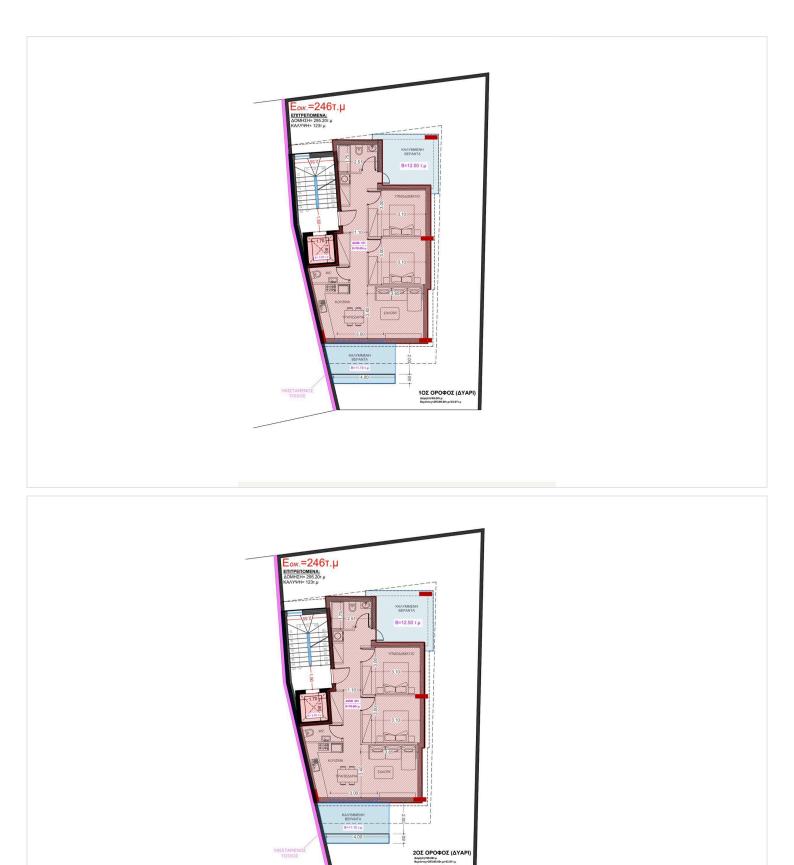

tory building with an elevator, this apartment offers convenient access and a cozy atmosphere. The energy-efficient design with an A rating ensures lower utility bills and a reduced carbon footprint.

Apostolos Andreas is a lively neighborhood that boasts a variety of amenities. You'll find shops, restaurants, and cafes within easy reach, making daily errands hassle-free. The property also enjoys proximity to the highway, allowing for quick and easy travel to surrounding areas.

This apartment is sold unfurnished, providing you with the perfect blank canvas to create your ideal living space. Don't miss the chance to invest in this promising property in a sought-after location.

For more information about this listing and others like it, contact Vivo Realty today.





### **Floor plans**







## **Additional information**

#### **Facilities**

| Aircondition, Provision   | Elevator           | Heating, Provision     |
|---------------------------|--------------------|------------------------|
| Parking, Covered          | Solar water heater | Storage                |
| Features                  |                    |                        |
| Bright                    | Double glazing     | Easy access to highway |
| Easy access to main roads | Guest WC           | Near amenities         |
| Near bus route            | Quiet area         | Rental potential       |
|                           |                    |                        |

Veranda

#### **Contact us**



**Office Properties** (+357) 25871010

(+357) 25871010
info@vivorealty.com.cy