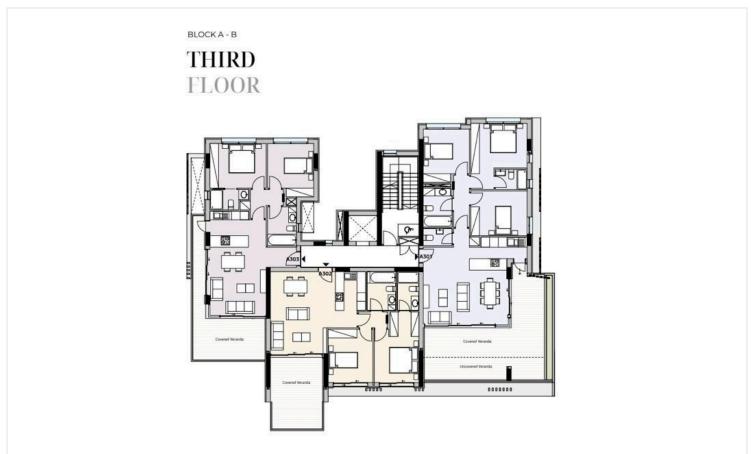

is a vibrant area known for its picturesque beaches, stunning views, and a friendly community atmosphere. Residents enjoy easy access to local amenities, including shops, restaurants, and schools. The apartment's location near the highway ensures a smooth commute to nearby towns and attractions.

Designed with energy efficiency in mind, this apartment boasts an impressive Energy Efficiency Rating of A. The gated complex also features a communal swimming pool, perfect for relaxation and social gatherings during warm days. As the apartment is unfurnished, you have the freedom to personalize the spaces to match your style.

Don't miss this opportunity to own a piece of this beautiful area. For more details, contact Vivo Realty and secure your future home in Mouttagiaka.





# Floor plans









# **Additional information**

# **Facilities**

Aircondition, Provision

Landscaped garden

Pool, Communal, overflow

Storage

Elevator

Outdoor shower

Solar photovoltaic panels

Gated complex

Parking, Covered

Solar water heater

### **Features**

Alarm system (provision)

Easy access to highway

Luxury specifications

Pipe-in-pipe plumbing system

Veranda

Bright

Easy access to main roads

Near amenities

Quiet area

Walking distance to beach

Double glazing

En suite shower

Near bus route

Rental potential

## Contact us



### **Office Properties**

**(**+357) 25871010

info@vivorealty.com.cy