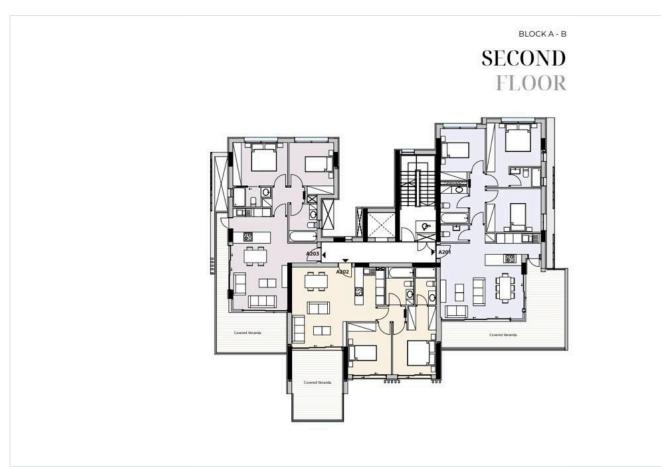

a is a vibrant area known for its picturesque beaches, stunning views, and a friendly community atmosphere. Residents enjoy easy access to local amenities, including shops, restaurants, and schools. The apartment's location near the highway ensures a smooth commute to nearby towns and attractions.

Designed with energy efficiency in mind, this apartment boasts an impressive Energy Efficiency Rating of A. The gated complex also features a communal swimming pool, perfect for relaxation and social gatherings during warm days. As the apartment is unfurnished, you have the freedom to personalize the spaces to match your style.

Don't miss this opportunity to own a piece of this beautiful area. For more details, contact Vivo Realty and secure your future home in Mouttagiaka.





# Floor plans









# **Additional information**

# **Facilities**

Aircondition, Provision

Landscaped garden

Pool, Communal, overflow

Storage

Elevator

Outdoor shower

Solar photovoltaic panels

Gated complex

Parking, Covered

Solar water heater

### **Features**

Alarm system (provision)

Easy access to highway

Luxury specifications

Pipe-in-pipe plumbing system

Veranda

Bright

Easy access to main roads

Near amenities

Quiet area

Walking distance to beach

Double glazing

En suite shower

Near bus route

Rental potential

## Contact us



### **Office Properties**

**(**+357) 25871010

info@vivorealty.com.cy