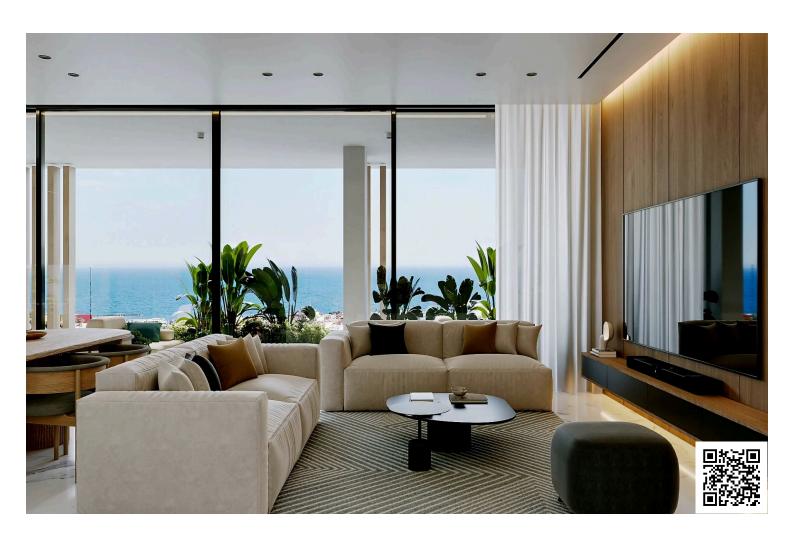

# **Description**

For sale: a modern apartment under construction in the sought-after area of Mouttagiaka. This spacious 80 m2 unit features 2 well-appointed bedrooms, ideal for families or those looking for extra space. Located on the second floor of a secure five-story building with an elevator, the apartment offers convenience and accessibility.

Mouttagiaka is a vibrant area known for its picturesque beaches, stunning views, and a friendly community atmosphere. Residents enjoy easy access to local amenities, including shops, restaurants, and schools. The apartment's location near the highway ensures a smooth commute to nearby towns and attractions.

Designed with energy efficiency in mind, this apartment boasts an impressive Energy Efficiency Rating of A. The gated complex also features a communal swimming pool, perfect for relaxation and social gatherings during warm days. As the apartment is unfurnished, you have the freedom to personalize the spaces to match your style.