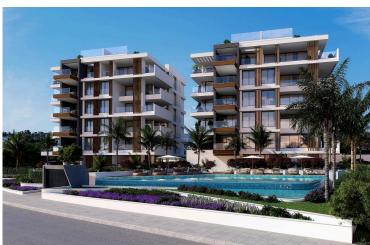

# **Description**

For sale: a modern apartment under construction in the sought-after area of Mouttagiaka. This spacious 80 m2 unit features 2 well-appointed bedrooms, ideal for families or those looking for extra space. Located on the second floor of a secure five-story building with an elevator, the apartment offers convenience and accessibility.

Mouttagiaka is a vibrant area known for its picturesque beaches, stunning views, and a friendly community atmosphere. Residents enjoy easy access to local amenities, including shops, restaurants, and schools. The apartment's location near the highway ensures a smooth commute to nearby towns and attractions.

Designed with energy efficiency in mind, this apartment boasts an impressive Energy Efficiency Rating of A. The gated complex also features a communal swimming pool, perfect for relaxation and social gatherings during warm days. As the apartment is unfurnished, you have the freedom to personalize the spaces to match your style.