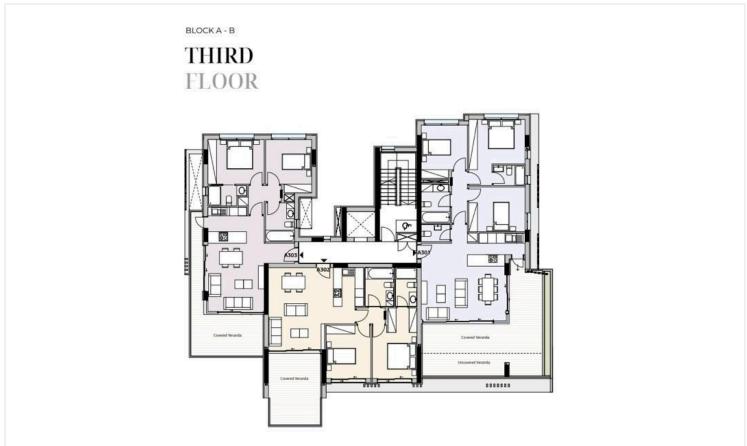

# Floor plans

# **Description**

For sale: a modern apartment under construction in the sought-after area of Mouttagiaka. This spacious 80 m2 unit features 2 well-appointed bedrooms, ideal for families or those looking for extra space. Located on the second floor of a secure five-story building with an elevator, the apartment offers convenience and accessibility.