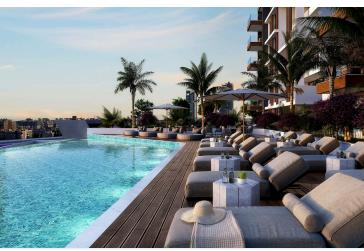

Designed with energy efficiency in mind, this apartment boasts an impressive Energy Efficiency Rating of A. The gated complex also features a communal swimming pool, perfect for relaxation and social gatherings during warm days. As the apartment is unfurnished, you have the freedom to personalize the spaces to match your style.

# **Facilities**

Aircondition, Provision

Landscaped garden

Pool, Communal, overflow

Storage

Elevator

Outdoor shower

Solar photovoltaic panels