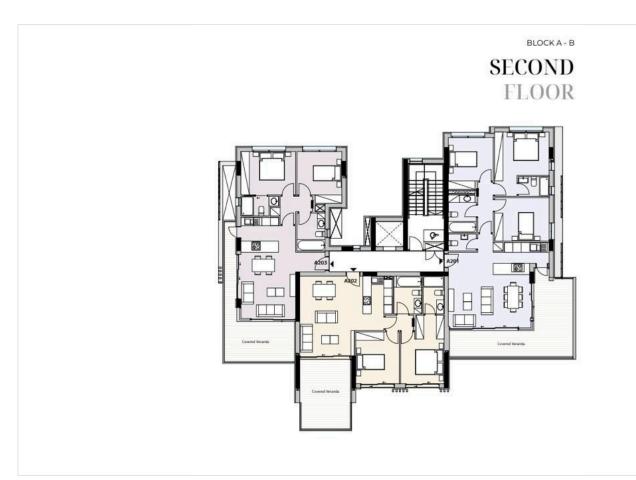

# Floor plans

# **Description**

For sale: a modern apartment under construction in the sought-after area of Mouttagiaka. This spacious 80 m2 unit features 2 well-appointed bedrooms, ideal for families or those looking for extra space. Located on the second floor of a secure five-story building with an elevator, the apartment offers convenience and accessibility.