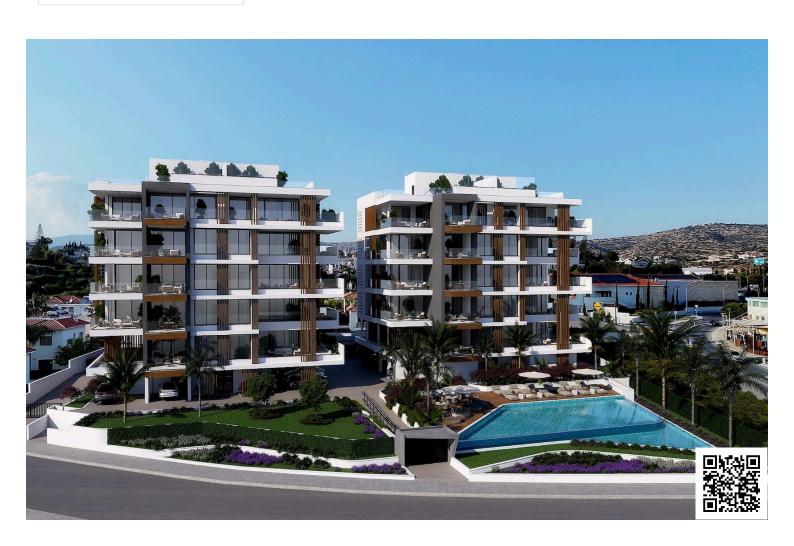

# **Description**

For sale: a modern apartment currently under construction, offering a spacious internal area of 104 m<sup>2</sup>. This attractive property features 3 well-sized bedrooms, ideal for families or those looking for extra space. Situated on the first floor in a five-story building equipped with an elevator, convenience and accessibility are guaranteed.

Located in the vibrant area of Mouttagiaka, residents will enjoy easy access to nearby amenities, including shops, cafes, and restaurants. The area is known for its picturesque views and vibrant atmosphere, making it a popular choice for both locals and newcomers alike. Additionally, the close proximity to the highway ensures effortless travel for those commuting or exploring the surroundings.

With an energy efficiency rating of A, this apartment is designed to keep your utility costs low while providing a comfortable living environment. The property is sold unfurnished, allowing you the freedom to design your dream space. Residents can also take advantage of the communal swimming pool, perfect for relaxing on sunny days.

# **Facilities**

Aircondition, Provision

Landscaped garden

Pool, Communal, overflow

Storage

Elevator

Outdoor shower

Solar photovoltaic panels