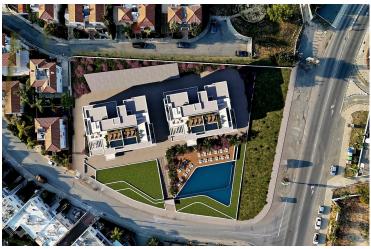

# **Description**

For sale: a modern apartment currently under construction, offering a spacious internal area of 104 m<sup>2</sup>. This attractive property features 3 well-sized bedrooms, ideal for families or those looking for extra space. Situated on the first floor in a five-story building equipped with an elevator, convenience and accessibility are guaranteed.

Located in the vibrant area of Mouttagiaka, residents will enjoy easy access to nearby amenities, including shops, cafes, and restaurants. The area is known for its picturesque views and vibrant atmosphere, making it a popular choice for both locals and newcomers alike. Additionally, the close proximity to the highway ensures effortless travel for those commuting or exploring the surroundings.