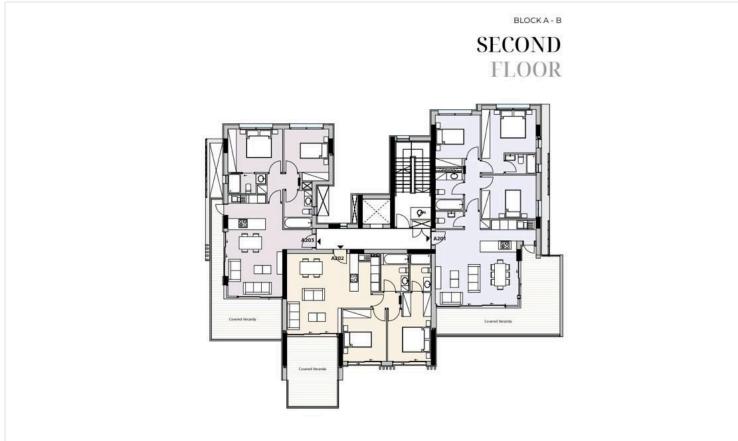

s to nearby amenities, including shops, cafes, and restaurants. The area is known for its picturesque views and vibrant atmosphere, making it a popular choice for both locals and newcomers alike. Additionally, the close proximity to the highway ensures effortless travel for those commuting or exploring the surroundings.

With an energy efficiency rating of A, this apartment is designed to keep your utility costs low while providing a comfortable living environment. The property is sold unfurnished, allowing you the freedom to design your dream space. Residents can also take advantage of the communal swimming pool, perfect for relaxing on sunny days.

This wonderful opportunity is proudly presented by Vivo Realty. Don't miss out on making this apartment your new home!





# Floor plans









# **Additional information**

# **Facilities**

Aircondition, Provision

Landscaped garden

Pool, Communal, overflow

Storage

Elevator

Outdoor shower

Solar photovoltaic panels

Gated complex

Parking, Covered

Solar water heater

### **Features**

Alarm system (provision)

Easy access to highway

Luxury specifications

Pipe-in-pipe plumbing system

Veranda

Bright

Easy access to main roads

Near amenities

Quiet area

Walking distance to beach

Double glazing

En suite shower

Near bus route

Rental potential

## Contact us



### **Office Properties**

(+357) 25871010

info@vivorealty.com.cy