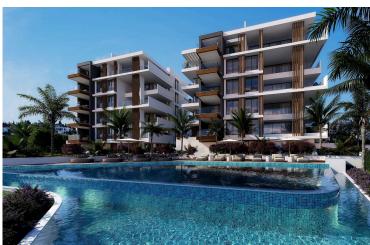

# **Description**

For sale: a modern apartment currently under construction, offering a spacious internal area of 104 m<sup>2</sup>. This attractive property features 3 well-sized bedrooms, ideal for families or those looking for extra space. Situated on the first floor in a five-story building equipped with an elevator, convenience and accessibility are guaranteed.

Located in the vibrant area of Mouttagiaka, residents will enjoy easy access to nearby amenities, including shops, cafes, and restaurants. The area is known for its picturesque views and vibrant atmosphere, making it a popular choice for both locals and newcomers alike. Additionally, the close proximity to the highway ensures effortless travel for those commuting or exploring the surroundings.

With an energy efficiency rating of A, this apartment is designed to keep your utility costs low while providing a comfortable living environment. The property is sold unfurnished, allowing you the freedom to design your dream space. Residents can also take advantage of the communal swimming pool, perfect for relaxing on sunny days.