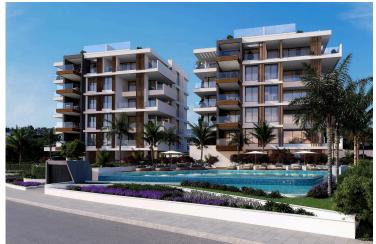

# **Description**

For sale: a modern apartment currently under construction, offering a spacious internal area of 104 m<sup>2</sup>. This attractive property features 3 well-sized bedrooms, ideal for families or those looking for extra space. Situated on the first floor in a five-story building equipped with an elevator, convenience and accessibility are guaranteed.

With an energy efficiency rating of A, this apartment is designed to keep your utility costs low while providing a comfortable living environment. The property is sold unfurnished, allowing you the freedom to design your dream space. Residents can also take advantage of the communal swimming pool, perfect for relaxing on sunny days.

# **Facilities**

Aircondition, Provision

Landscaped garden

Pool, Communal, overflow

Storage

Elevator

Outdoor shower

Solar photovoltaic panels