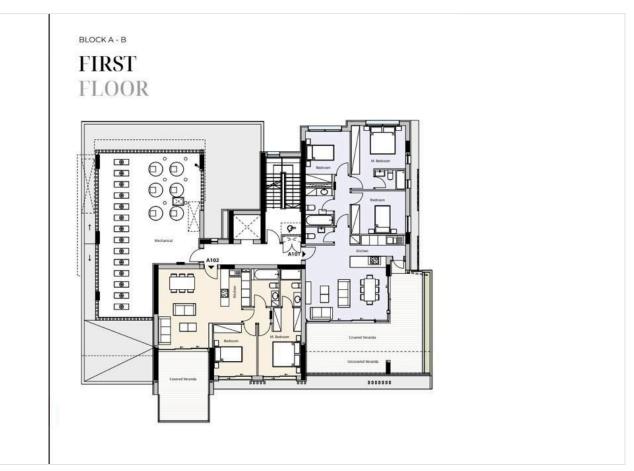

ess to nearby amenities, including shops, cafes, and restaurants. The area is known for its picturesque views and vibrant atmosphere, making it a popular choice for both locals and newcomers alike. Additionally, the close proximity to the highway ensures effortless travel for those commuting or exploring the surroundings.

With an energy efficiency rating of A, this apartment is designed to keep your utility costs low while providing a comfortable living environment. The property is sold unfurnished, allowing you the freedom to design your dream space. Residents can also take advantage of the communal swimming pool, perfect for relaxing on sunny days.

This wonderful opportunity is proudly presented by Vivo Realty. Don't miss out on making this apartment your new home!





# Floor plans









# **Additional information**

# **Facilities**

Aircondition, Provision

Landscaped garden

Pool, Communal, overflow

Storage

Elevator

Outdoor shower

Solar photovoltaic panels

Gated complex

Parking, Covered

Solar water heater

### **Features**

Alarm system (provision)

Easy access to highway

Luxury specifications

Pipe-in-pipe plumbing system

Veranda

Bright

Easy access to main roads

Near amenities

Quiet area

Walking distance to beach

Double glazing

En suite shower

Near bus route

Rental potential

## Contact us



### **Office Properties**

(+357) 25871010

info@vivorealty.com.cy