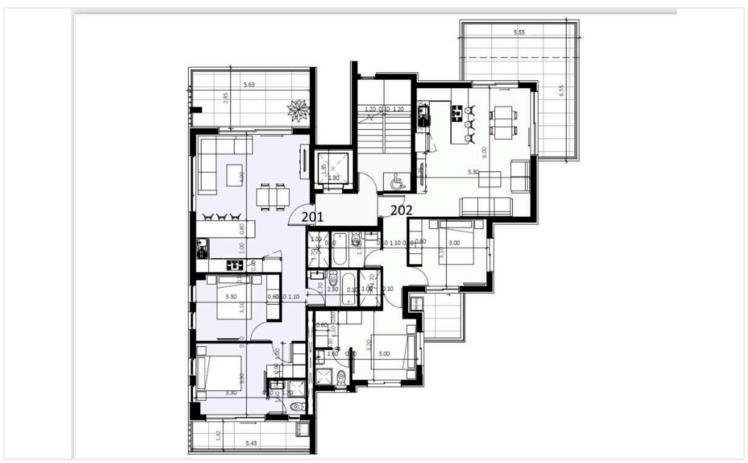

## Floor plans

## **Description**

For sale: This charming apartment, currently under construction, offers an excellent opportunity for modern living in Ypsonas. With an internal space of  $79 \text{ m}^2$ , it features two spacious bedrooms and two well-appointed bathrooms, perfect for families or young professionals. Located on the first floor of a three-story building, residents will enjoy the convenience of an elevator.