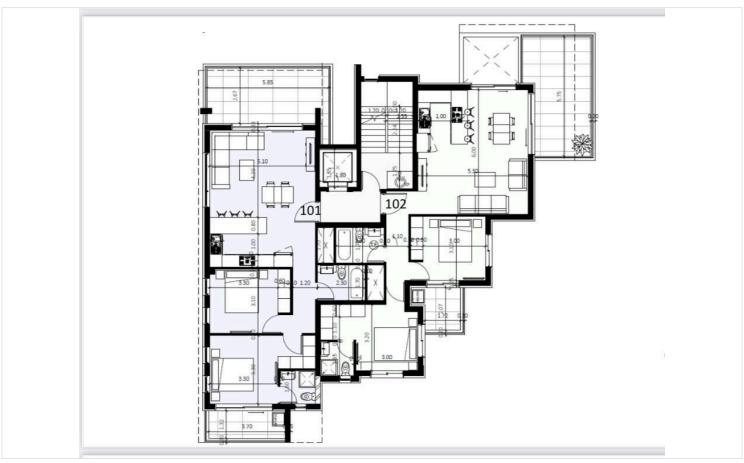

## Floor plans

## **Description**

For sale: This charming apartment, currently under construction, offers an excellent opportunity for modern living in Ypsonas. With an internal space of  $79 \text{ m}^2$ , it features two spacious bedrooms and two well-appointed bathrooms, perfect for families or young professionals. Located on the first floor of a three-story building, residents will enjoy the convenience of an elevator.