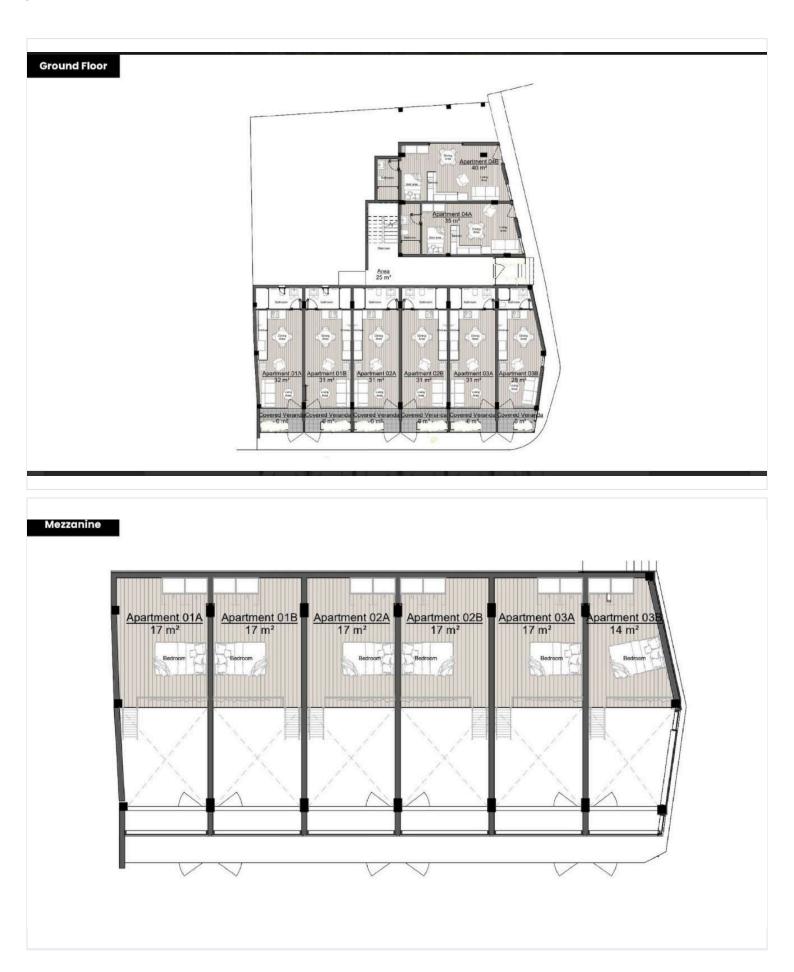

Description

Studio apartment a premier investment opportunity located in the heart of Limassol's Historical Centre, unit tailored for contemporary living and strong rental demand. Resident can stroll in the elegant streets of Limassol's charming seafront. Optional private parking adds an extra layer of convenience for homeowners and tenants alike. With a prime location, high ROI potential, and excellent rental yields, this residence is designed to attract both investors seeking lucrative returns and homebuyers looking for lifestyle and value.

Nestled in Limassol's bustling Historical Centre, surrounded by markets, cafes and shops, the residence blends the city's rich cultural character with modern living. This off-plan development combines contemporary comfort





### **Floor plans**







## **Additional information**

### Facilities

| Aircondition, Provision | Heating, Provision | Solar water heater        |
|-------------------------|--------------------|---------------------------|
| Features                |                    |                           |
| Bright                  | Double glazing     | Easy access to main roads |
| Near amenities          | Near bus route     | Quiet area                |
| Rental potential        | Veranda            | Walking distance to beach |
|                         |                    |                           |
| Dictancoc               |                    |                           |

### Distances

Amenities **100 m** 



😭 300 m

Schools



🚹 3 km

Public transport



#### **Contact us**



Office Properties (+