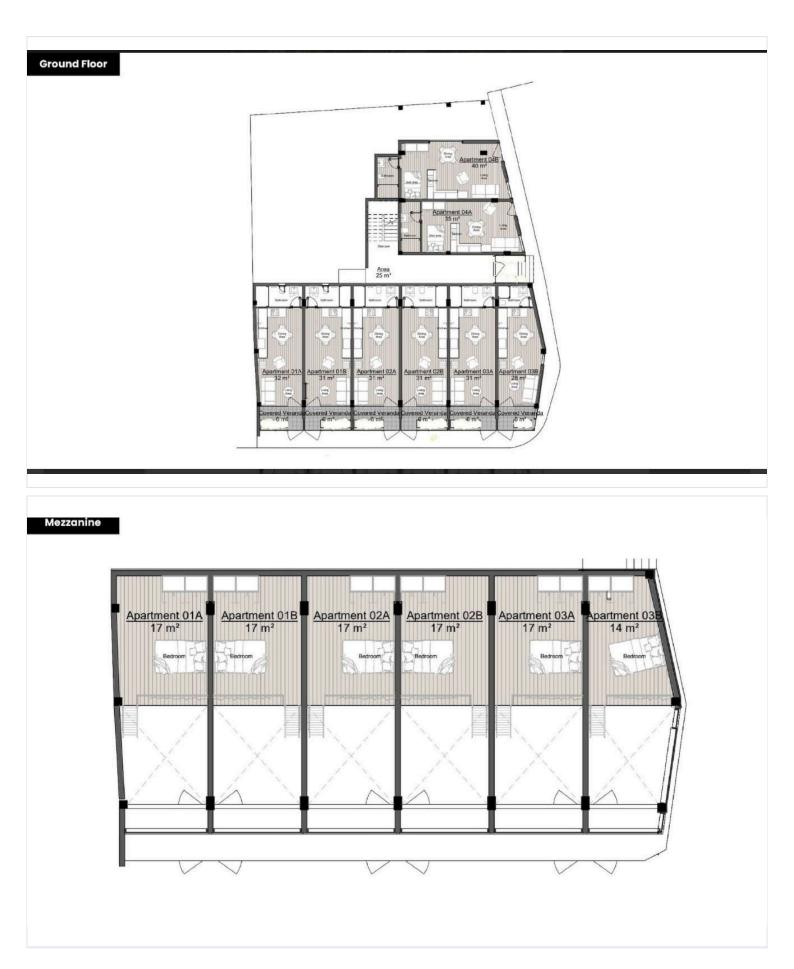

Description

Studio apartment a premier investment opportunity located in the heart of Limassol's Historical Centre, unit tailored for contemporary living and strong rental demand. Resident can stroll in the elegant streets of Limassol's charming seafront. Optional private parking adds an extra layer of convenience for homeowners and tenants alike. With a prime location, high ROI potential, and excellent rental yields, this residence is designed to attract both investors seeking lucrative returns and homebuyers looking for lifestyle and value.

Nestled in Limassol's bustling Historical Centre, surrounded by markets, cafes and shops, the residence blends the city's rich cultural character with modern living. This off-plan development combines contemporary comfort





### **Floor plans**







## **Additional information**

### Facilities

| Heating, Provision | Solar water heater        |
|--------------------|---------------------------|
|                    |                           |
| Double glazing     | Easy access to main roads |
| Near bus route     | Quiet area                |
| /eranda            | Walking distance to beach |
|                    |                           |
|                    | lear bus route            |

### Distances







Public transport



#### **Contact us**



Office Properties (+357) 25871010 (info@vivorealty.com.cy