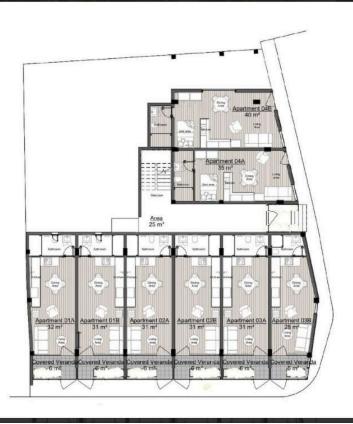

# Floor plans

# **Ground Floor**

# Apartment 01A Apartment 01B Apartment 02A Apartment 02B Apartment 03A Apartment 03B 17 m² 14 m² 14 m² 16 m² 17 m² 16 m² 17 m² 16 m² 17 m² 16 m² 18 m²