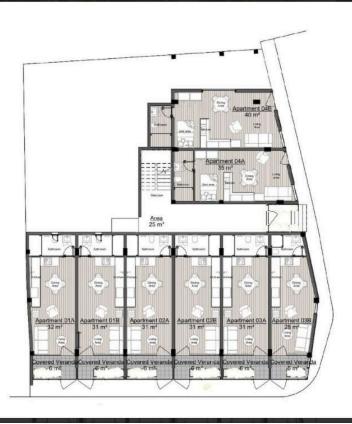

# Floor plans

### **Ground Floor**

# Apartment 01A Apartment 01B Apartment 02A Apartment 02B Apartment 03A Apartment 03B 17 m² 14 m² 14 m² 16 m²