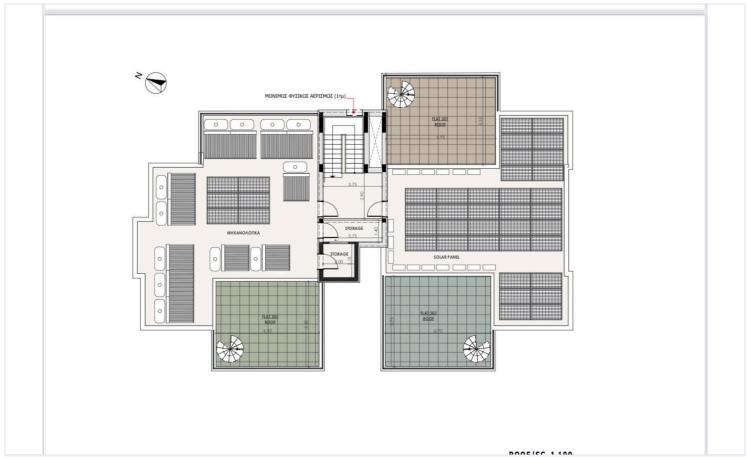

# Floor plans

Rental potential

Double glazing Easy access to highway

Guest WC Quiet area

Roof garden Veranda