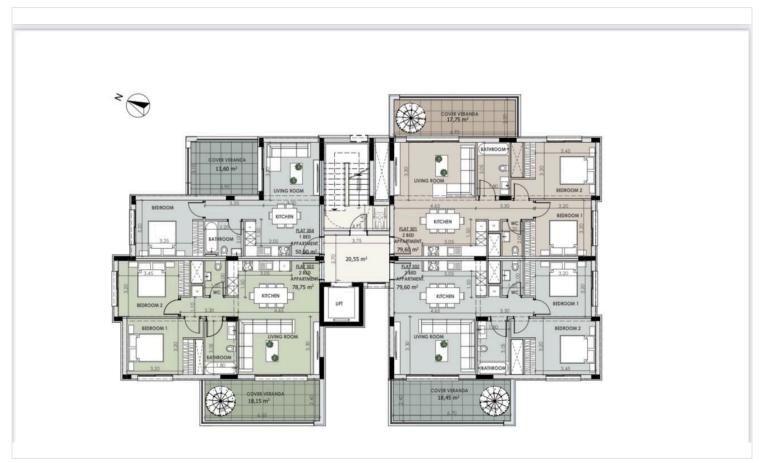

pace for relaxation or a home office. With an unfurnished interior, you have the freedom to design the space to your taste, making it truly your own.

Ypsonas is an increasingly popular neighborhood known for its beautiful surroundings and a friendly community atmosphere. Residents enjoy a blend of urban convenience and tranquil living, with easy access to local shops, parks, and restaurants. Additionally, the apartment's proximity to the highway makes commuting effortless, connecting you to nearby cities and amenities.

This is a great opportunity to invest in a property that promises comfort and style in one of the region's growing neighborhoods. Don't miss your chance to own a piece of Ypsonas. Contact Vivo Realty today for more information on this exciting listing.





# Floor plans









# **Additional information**

## **Facilities**

Aircondition, Provision

Solar water heater

Elevator

Parking, Covered

**Features** 

Bright

Easy access to main roads

Rental potential

Double glazing Easy access to highway

Guest WC Quiet area

Roof garden Veranda

### **Contact us**



### **Office Properties**

(+357) 25871010

info@vivorealty.com.cy