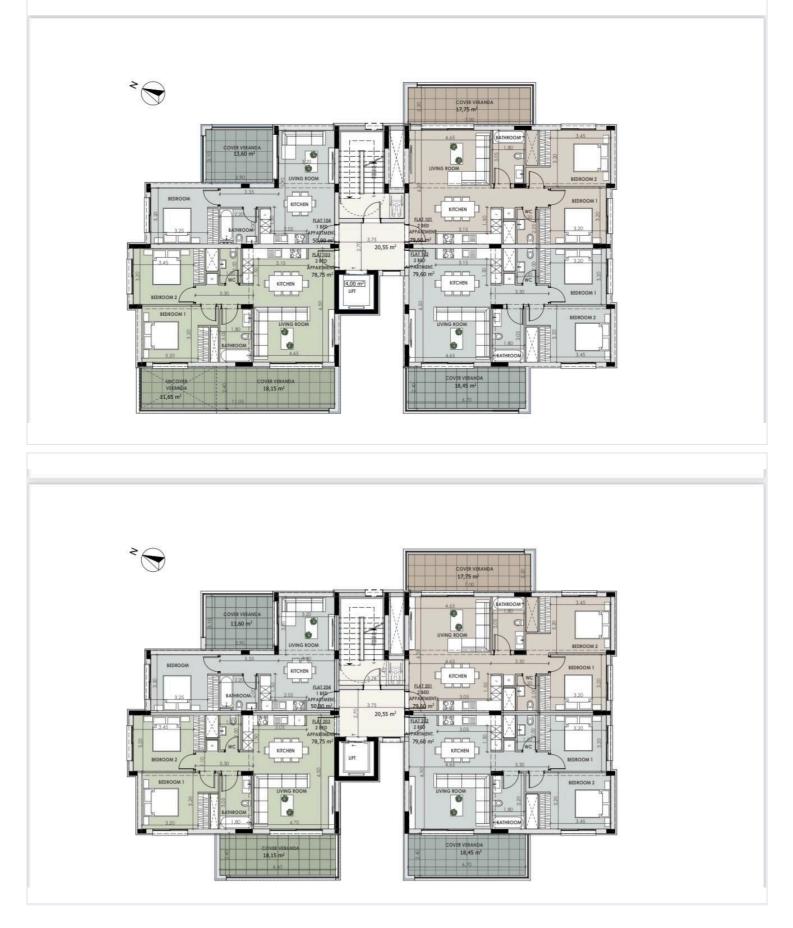

### **Floor plans**

#### Description

For sale: This modern apartment, currently under construction, offers a spacious internal area of 78.75 m<sup>2</sup>. Located on the second floor of a three-story building, it is easily accessible with the convenience of an elevator. The apartment features two comfortable bedrooms, providing ample space for relaxation and privacy.