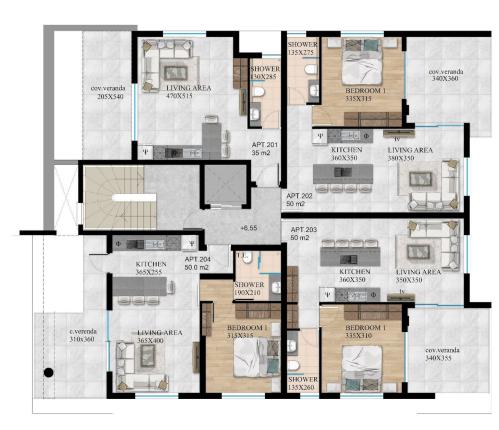

## Floor plans

#### **Description**

For sale: a modern apartment currently under construction in the vibrant area of Zakaki. This first-floor unit spans 50 m2 and features one spacious bedroom, perfect for comfortable living. With an elevator servicing all floors, accessibility is a key advantage.