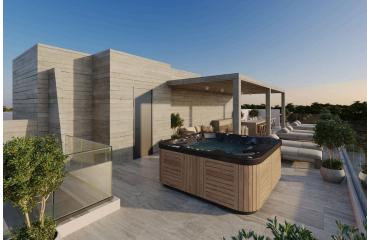

The apartment enjoys a common roof garden with the following features:.

Jacuzzi, UP TO 10 Sunbed spots, BBQ, Island bar

Seating area, Wc,,Shower and offering a perfect spot to unwind after a long day. The property is designed to achieve energy efficiency rating A, reflecting modern standards and providing you with lower utility costs.