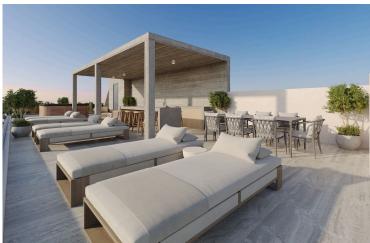

The apartment enjoys a common roof garden with the following features:.

Jacuzzi, UP TO 10 Sunbed spots, BBQ, Island bar

Seating area, Wc,,Shower and offering a perfect spot to unwind after a long day. The property is designed to achieve energy efficiency rating A, reflecting modern standards and providing you with lower utility costs.