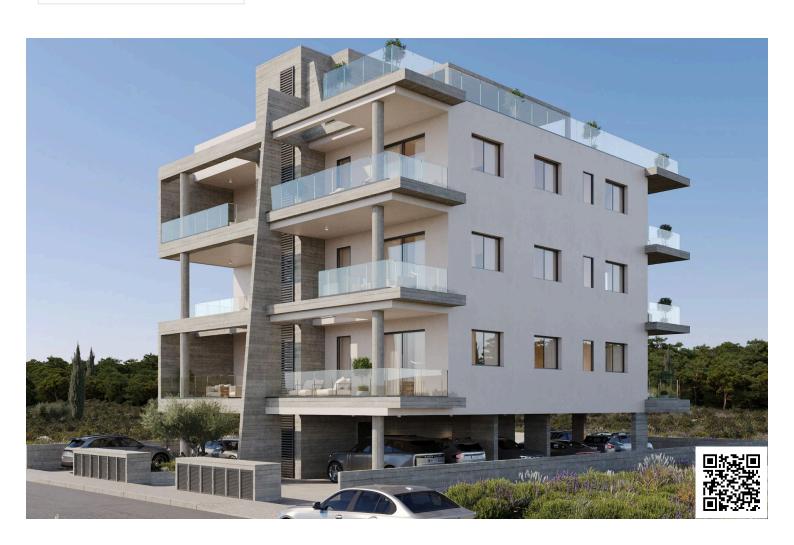

#### **Description**

For sale: a modern apartment currently under construction in the vibrant area of Zakaki. This first-floor unit spans 50 m2 and features one spacious bedroom, perfect for comfortable living. With an elevator servicing all floors, accessibility is a key advantage.

Zakaki is known for its lively atmosphere and convenient access to various amenities. You'll find shops, cafes, and recreational facilities just a short stroll from your doorstep, making daily life effortless. The community is well-connected, ensuring you have everything you need within reach.

The apartment enjoys a common roof garden with the following features:.

Jacuzzi, UP TO 10 Sunbed spots, BBQ, Island bar

Seating area, Wc,,Shower and offering a perfect spot to unwind after a long day. The property is designed to achieve energy efficiency rating A, reflecting modern standards and providing you with lower utility costs.