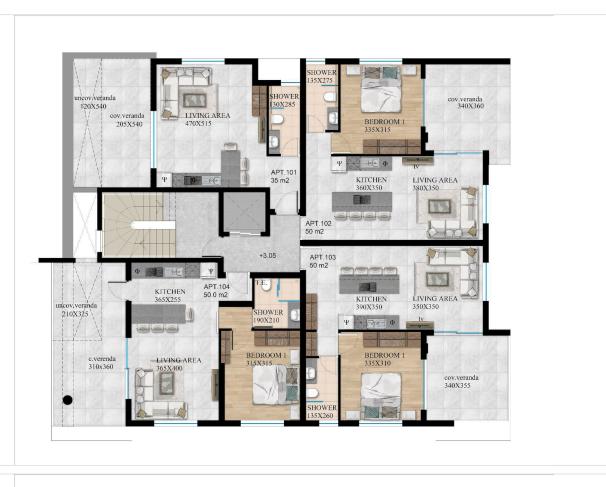

## Floor plans

#### **Description**

For sale: a modern apartment currently under construction in the vibrant area of Zakaki. This first-floor unit spans 50 m2 and features one spacious bedroom, perfect for comfortable living. With an elevator servicing all floors, accessibility is a key advantage.