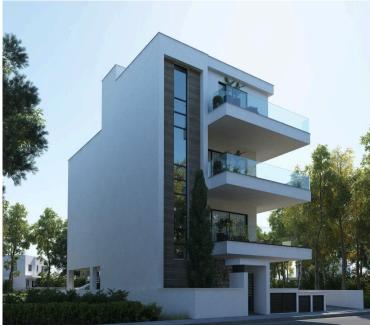

# TWO BEDROOM TOP FLOOR APARTMENT WITH ROOF GARDEN IN POTAMOS GERMASOGEIAS

Potamos Germasogeias, Limassol

€650,000 +VAT

### **Description**

For sale is an exciting off-plan apartment located in the desirable area of Potamos Germasogeias. This top-floor unit with roof garden offers an impressive internal space of 98.47 m2, featuring two spacious bedrooms and one modern bathroom. The building is equipped with an elevator for easy access, ensuring convenience for residents.

Potamos Germasogeias is known for its beautiful beaches and vibrant local scene. Here, you will find a mix of shops, restaurants, and cafes, making it a perfect location for those who enjoy an active lifestyle. Proximity to the highway allows for easy travel to nearby attractions and essential services, enhancing the appeal of this area.