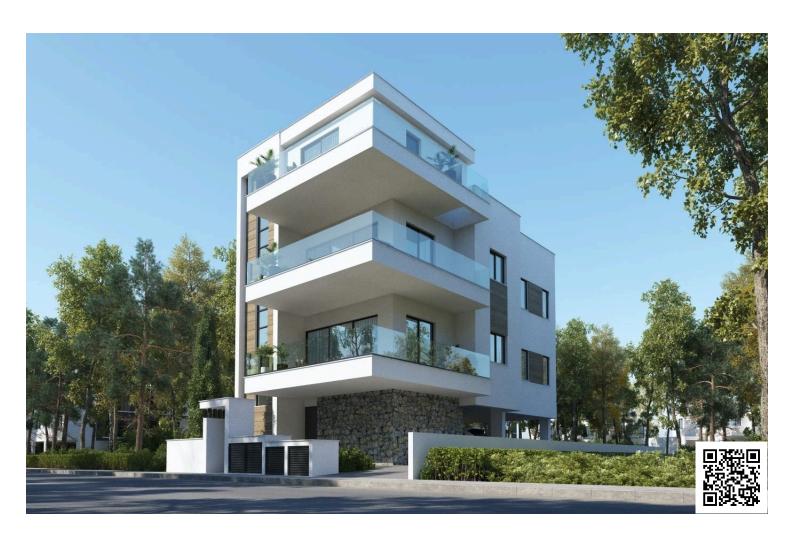

# TWO BEDROOM TOP FLOOR APARTMENT WITH ROOF GARDEN IN POTAMOS GERMASOGEIAS

Potamos Germasogeias, Limassol

€650,000 +VAT

### **Description**

For sale is an exciting off-plan apartment located in the desirable area of Potamos Germasogeias. This top-floor unit with roof garden offers an impressive internal space of 98.47 m2, featuring two spacious bedrooms and one modern bathroom. The building is equipped with an elevator for easy access, ensuring convenience for residents.

Potamos Germasogeias is known for its beautiful beaches and vibrant local scene. Here, you will find a mix of shops, restaurants, and cafes, making it a perfect location for those who enjoy an active lifestyle. Proximity to the highway allows for easy travel to nearby attractions and essential services, enhancing the appeal of this area.