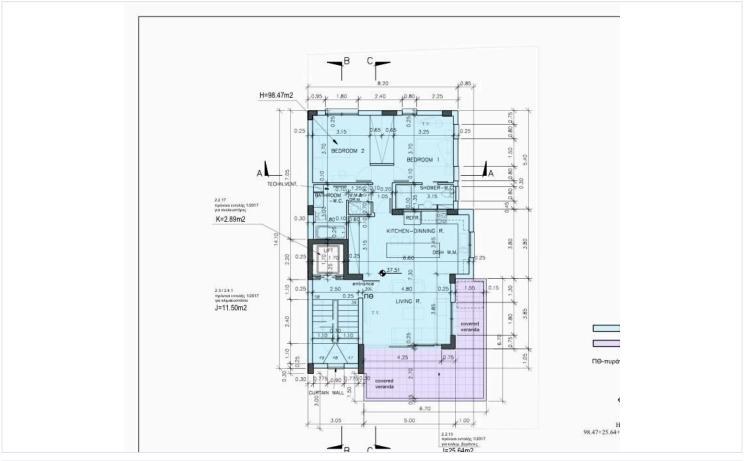

# Floor plans

### **Specifications**

**Bedrooms** 

| <b>=</b> 2 | <b> </b> ₹ 1 |           | [] 98.47 m <sup>2</sup> |
|------------|--------------|-----------|-------------------------|
| Type       | Apartment    | Status    | Off plan                |
| Showers    | 1            | Furnished | Unfurnished             |

### **Description**

For sale is an exciting off-plan apartment located in the desirable area of Potamos Germasogeias. This top-floor unit with roof garden offers an impressive internal space of 98.47 m2, featuring two spacious bedrooms and one modern bathroom. The building is equipped with an elevator for easy access, ensuring convenience for residents.