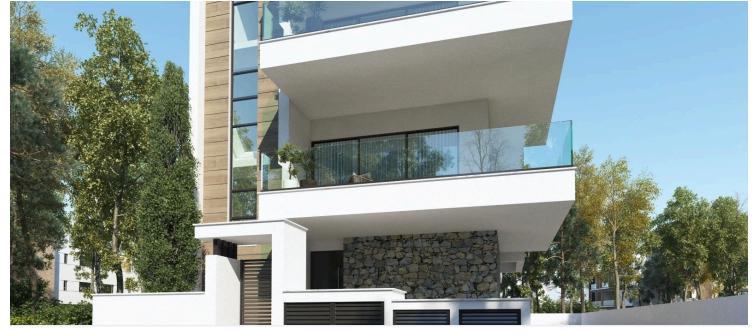

### **Description**

For sale is an exciting off-plan apartment located in the desirable area of Potamos Germasogeias. This top-floor unit with roof garden offers an impressive internal space of 98.47 m2, featuring two spacious bedrooms and one modern bathroom. The building is equipped with an elevator for easy access, ensuring convenience for residents.

Near bus route

Roof garden

Double glazing

En suite shower

Quiet area

Veranda

Contact us