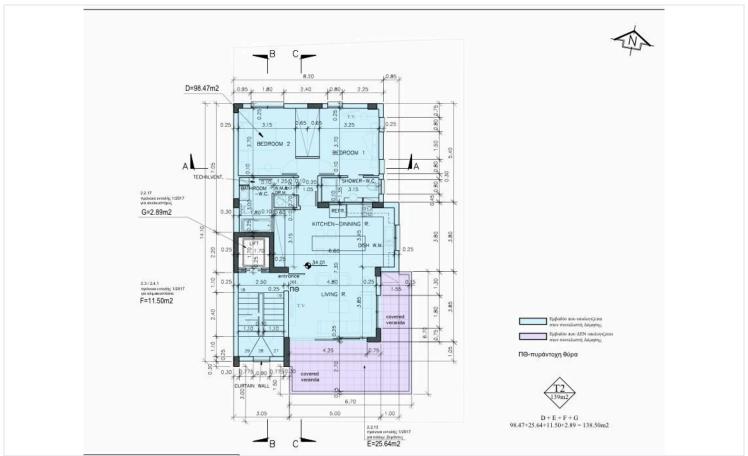

# Floor plans

### **Specifications**

**Bedrooms** 

| <b>=</b> 2 | <b> </b> ₹ 1 |           | [] 98.47 m <sup>2</sup> |
|------------|--------------|-----------|-------------------------|
| Type       | Apartment    | Status    | Off plan                |
| Showers    | 1            | Furnished | Unfurnished             |

### **Description**

For sale is an exciting off-plan apartment located in the desirable area of Potamos Germasogeias. This top-floor unit with roof garden offers an impressive internal space of 98.47 m2, featuring two spacious bedrooms and one modern bathroom. The building is equipped with an elevator for easy access, ensuring convenience for residents.