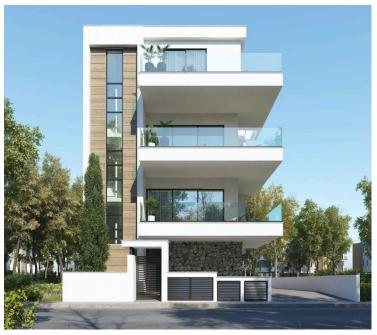

# TWO BEDROOM TOP FLOOR APARTMENT WITH ROOF GARDEN IN POTAMOS GERMASOGEIAS

Potamos Germasogeias, Limassol

€650,000 +VAT

### **Description**

For sale is an exciting off-plan apartment located in the desirable area of Potamos Germasogeias. This top-floor unit with roof garden offers an impressive internal space of 98.47 m2, featuring two spacious bedrooms and one modern bathroom. The building is equipped with an elevator for easy access, ensuring convenience for residents.