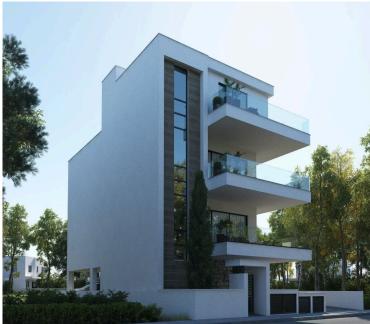

# TWO BEDROOM APARTMENT IN POTAMOS GERMASOGEIAS

Potamos Germasogeias, Limassol

€550,000 +VAT

#### **Description**

Discover your future home in this spacious off-plan apartment situated in the vibrant neighborhood of Potamos Germasogeias. With an internal space of 98.47 m2, this 2-bedroom, 1-bathroom apartment offers a perfect blend of comfort and style. Located on the first floor of a modern building with an elevator, you can enjoy easy access and convenience.