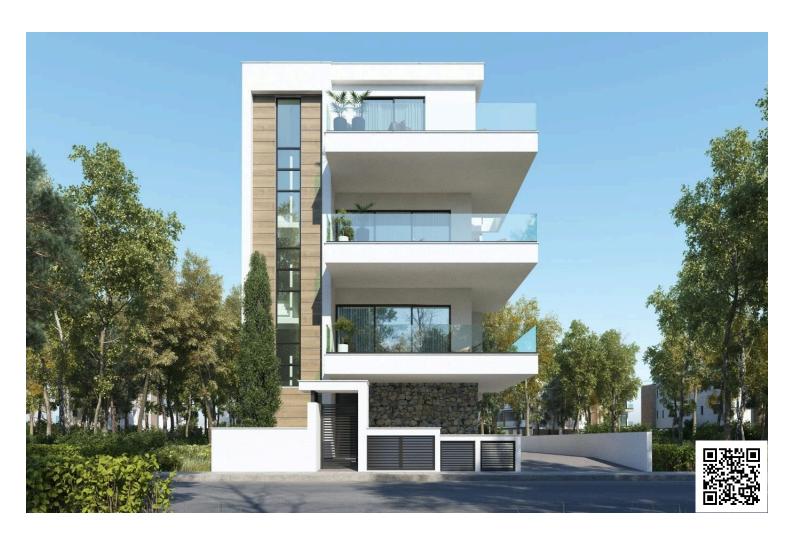

# TWO BEDROOM APARTMENT IN POTAMOS GERMASOGEIAS

Potamos Germasogeias, Limassol

€550,000 +VAT

#### **Description**

Discover your future home in this spacious off-plan apartment situated in the vibrant neighborhood of Potamos Germasogeias. With an internal space of 98.47 m2, this 2-bedroom, 1-bathroom apartment offers a perfect blend of comfort and style. Located on the first floor of a modern building with an elevator, you can enjoy easy access and convenience.

Potamos Germasogeias is renowned for its beautiful beaches and lively atmosphere. Residents enjoy a wealth of amenities, including shops, restaurants, and cafes, all just a short walk away. The area is well-connected to the highway, making commuting effortless and allowing for quick access to nearby attractions.

This apartment is offered unfurnished, giving you the freedom to personalize your living space. It features underfloor heating, ensuring warmth and comfort during the cooler months.

Don't miss this opportunity to secure a fantastic property in one of the area's most sought-after locations. For more details or to schedule a viewing, contact Vivo Realty today. Your dream home awaits!