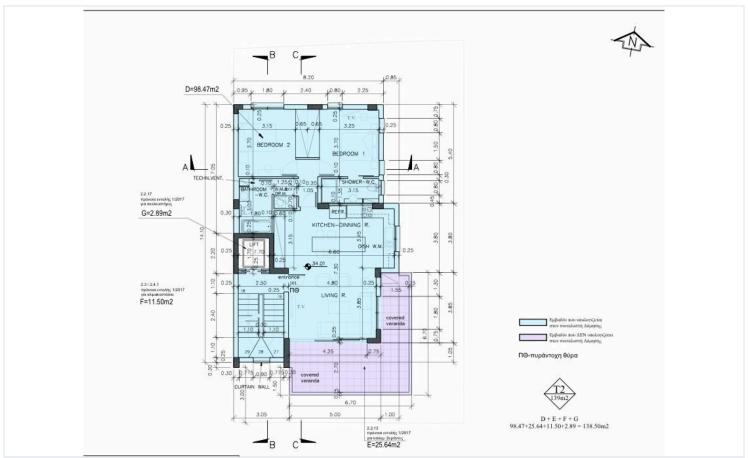

# Floor plans

#### **Specifications**

**Bedrooms** 

| <b>=</b> 2 | <b>ि</b> 1 |        | [] 98.47 m <sup>2</sup> |          |
|------------|------------|--------|-------------------------|----------|
| Tyne       | Δnartment  | Status |                         | Off plan |