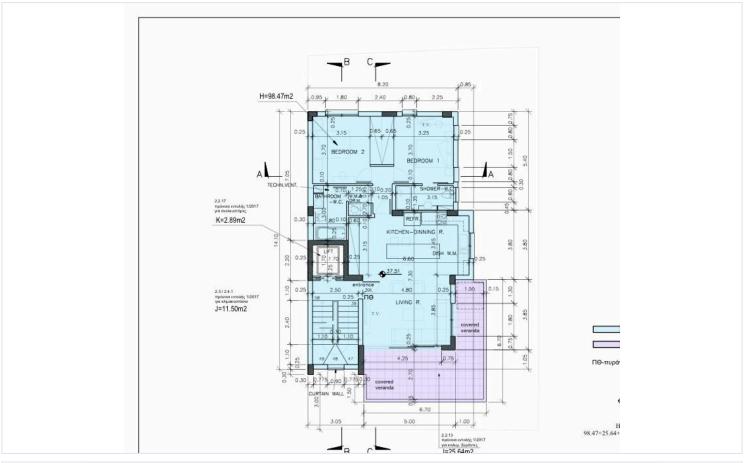

# Floor plans

#### **Specifications**

**Bedrooms** 

| <b>=</b> 2 | <b>ि</b> 1 |        | [] 98.47 m <sup>2</sup> |          |
|------------|------------|--------|-------------------------|----------|
| Tyne       | Δnartment  | Status |                         | Off plan |