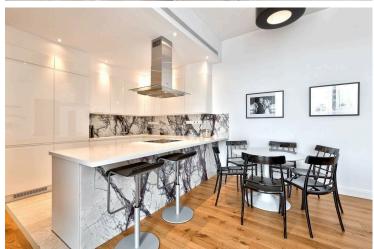

### **Description**

Two bedroom top floor apartment with roof garden and private pool located in a luxury gated residential complex at the heart of Limassol's tourist area Germasogeia, with 700 meters proximity to the sea and the famous eucalyptus park Dassoudi.

Has communal swimming pool, covered veranda, and spacious parking. Also, it has parquet flooring, marble flooring and walls in the bathrooms, expensive kitchen cabinets and wardrobes, central air conditioning system, underfloor heating, covered parking, high ceilings, security entrance door, double glazing windows and its close to all city amenities.

#### **MAJOR BENEFITS:**

- . 700 meters to the sandy beach of the famous eucalyptus park Dasoudi
- . One of the most sought after areas of Limassol
- . Outdoor swimming pool and covered parking
- . Top standard finishes: parquet floors, high ceilings (3.2 meters), marble w/c's, security entrance doors, thermal aluminum window frames, top standard in-built furniture and sanitary ware
- . Water underfloor heating and VRV air conditioning as standard