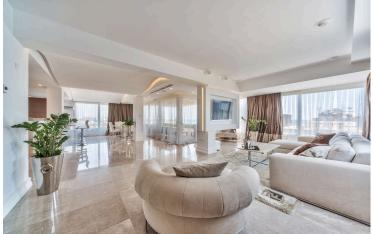

Has communal swimming pool, covered veranda, and spacious parking. Also, it has parquet flooring, marble flooring and walls in the bathrooms, expensive kitchen cabinets and wardrobes, central air conditioning system, underfloor heating, covered parking, high ceilings, security entrance door, double glazing windows and its close to all city amenities.