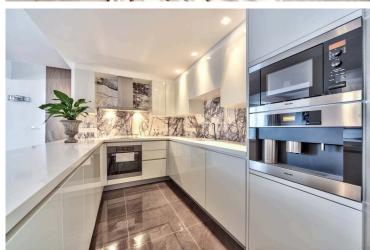

### **Description**

Two bedroom top floor apartment with roof garden and private pool located in a luxury gated residential complex at the heart of Limassol's tourist area Germasogeia, with 700 meters proximity to the sea and the famous eucalyptus park Dassoudi.

Has communal swimming pool, covered veranda, and spacious parking. Also, it has parquet flooring, marble flooring and walls in the bathrooms, expensive kitchen cabinets and wardrobes, central air conditioning system, underfloor heating, covered parking, high ceilings, security entrance door, double glazing windows and its close to all city amenities.

#### **MAJOR BENEFITS:**

- . 700 meters to the sandy beach of the famous eucalyptus park Dasoudi
- . One of the most sought after areas of Limassol
- . Outdoor swimming pool and covered parking
- . Top standard finishes: parquet floors, high ceilings (3.2 meters), marble w/c's, security entrance doors, thermal aluminum window frames, top standard in-built furniture and sanitary ware
- . Water underfloor heating and VRV air conditioning as standard