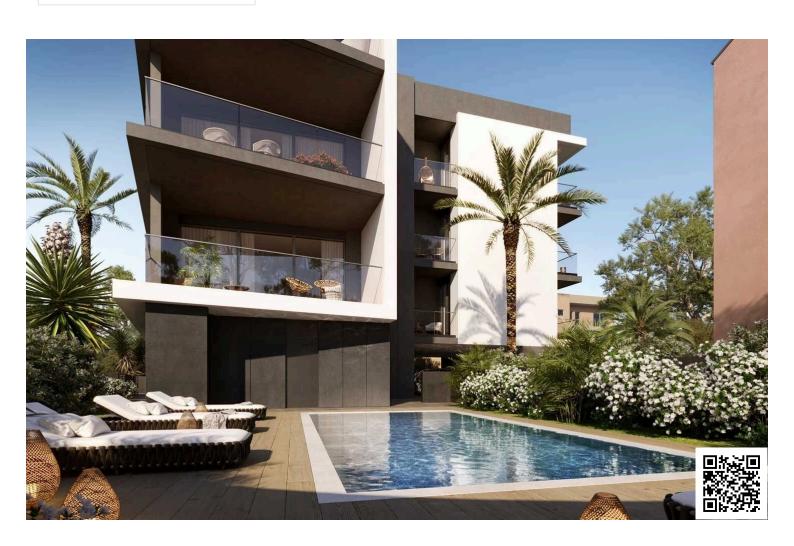

### **Description**

Two bedroom top floor apartment with roof garden and private pool located in a luxury gated residential complex at the heart of Limassol's tourist area Germasogeia, with 700 meters proximity to the sea and the famous eucalyptus park Dassoudi.

Has communal swimming pool, covered veranda, and spacious parking. Also, it has parquet flooring, marble flooring and walls in the bathrooms, expensive kitchen cabinets and wardrobes, central air conditioning system, underfloor heating, covered parking, high ceilings, security entrance door, double glazing windows and its close to all city amenities.

#### **MAJOR BENEFITS:**

- . 700 meters to the sandy beach of the famous eucalyptus park Dasoudi
- . One of the most sought after areas of Limassol
- . Outdoor swimming pool and covered parking
- . Top standard finishes: parquet floors, high ceilings (3.2 meters), marble w/c's, security entrance doors, thermal aluminum window frames, top standard in-built furniture and sanitary ware
- . Water underfloor heating and VRV air conditioning as standard