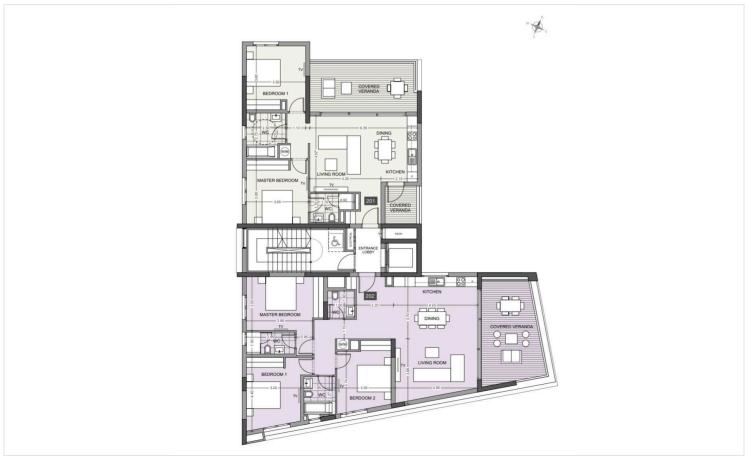

covered veranda, and spacious parking. Also, it has parquet flooring, marble flooring and walls in the bathrooms, expensive kitchen cabinets and wardrobes, central air conditioning system, underfloor heating, covered parking, high ceilings, security entrance door, double glazing windows and its close to all city amenities.

#### **MAJOR BENEFITS:**

- . 700 meters to the sandy beach of the famous eucalyptus park Dasoudi
- . One of the most sought after areas of Limassol
- . Outdoor swimming pool and covered parking
- . Top standard finishes: parquet floors, high ceilings (3.2 meters), marble w/c's, security entrance doors, thermal aluminum window frames, top standard in-built furniture and sanitary ware
- . Water underfloor heating and VRV air conditioning as standard





## Floor plans









### **Additional information**

### **Facilities**

Aircondition, Central system

Parking, Covered

Elevator

Pool, Private

Heating, Underfloor

### **Features**

24-hour security

City view

Easy access to main roads

Modern design

Quiet area

Veranda

Bath

Double glazing

High ceilings

Near amenities

Rental potential

Walking distance to beach

Bright

Easy access to highway

Marble flooring

Parquet flooring

Roof garden

### Contact us



#### **Office Properties**

**(**+357) 25871010

info@vivorealty.com.cy