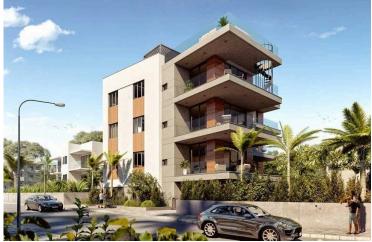

### **Description**

Two bedroom top floor apartment with roof garden and private pool located in a luxury gated residential complex at the heart of Limassol's tourist area Germasogeia, with 700 meters proximity to the sea and the famous eucalyptus park Dassoudi.

Has communal swimming pool, covered veranda, and spacious parking. Also, it has parquet flooring, marble flooring and walls in the bathrooms, expensive kitchen cabinets and wardrobes, central air conditioning system, underfloor heating, covered parking, high ceilings, security entrance door, double glazing windows and its close to all city amenities.