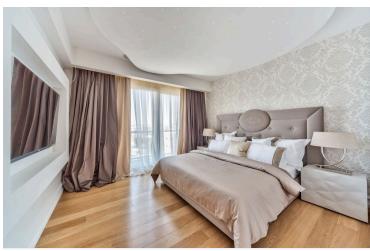

### **Description**

Two bedroom top floor apartment with roof garden and private pool located in a luxury gated residential complex at the heart of Limassol's tourist area Germasogeia, with 700 meters proximity to the sea and the famous eucalyptus park Dassoudi.

Has communal swimming pool, covered veranda, and spacious parking. Also, it has parquet flooring, marble flooring and walls in the bathrooms, expensive kitchen cabinets and wardrobes, central air conditioning system, underfloor heating, covered parking, high ceilings, security entrance door, double glazing windows and its close to all city amenities.

#### **MAJOR BENEFITS:**

- . 700 meters to the sandy beach of the famous eucalyptus park Dasoudi
- . One of the most sought after areas of Limassol
- . Outdoor swimming pool and covered parking
- . Top standard finishes: parquet floors, high ceilings (3.2 meters), marble w/c's, security entrance doors, thermal aluminum window frames, top standard in-built furniture and sanitary ware
- . Water underfloor heating and VRV air conditioning as standard