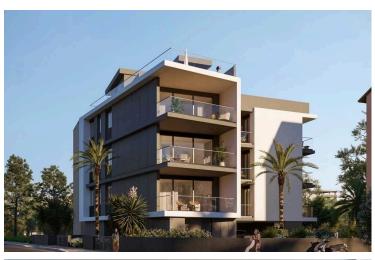

### **Description**

Two bedroom top floor apartment with roof garden and private pool located in a luxury gated residential complex at the heart of Limassol's tourist area Germasogeia, with 700 meters proximity to the sea and the famous eucalyptus park Dassoudi.

Has communal swimming pool, covered veranda, and spacious parking. Also, it has parquet flooring, marble flooring and walls in the bathrooms, expensive kitchen cabinets and wardrobes, central air conditioning system, underfloor heating, covered parking, high ceilings, security entrance door, double glazing windows and its close to all city amenities.