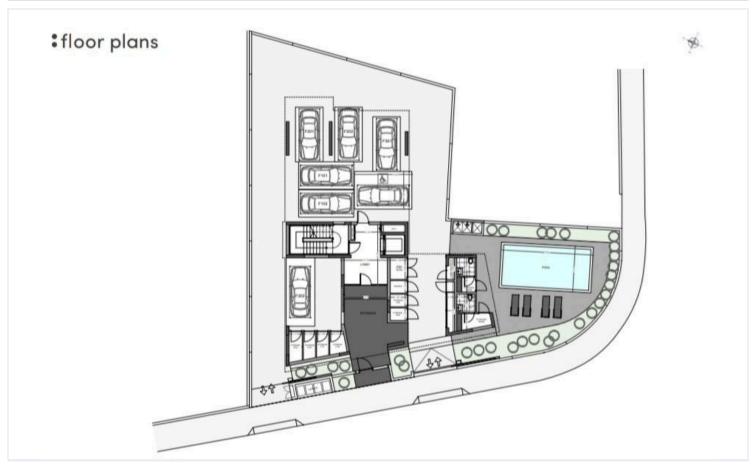

vered veranda, and spacious parking. Also, it has parquet flooring, marble flooring and walls in the bathrooms, expensive kitchen cabinets and wardrobes, central air conditioning system, underfloor heating, covered parking, high ceilings, security entrance door, double glazing windows and its close to all city amenities.

#### **MAJOR BENEFITS:**

- . 700 meters to the sandy beach of the famous eucalyptus park Dasoudi
- . One of the most sought after areas of Limassol
- . Outdoor swimming pool and covered parking
- . Top standard finishes: parquet floors, high ceilings (3.2 meters), marble w/c's, security entrance doors, thermal aluminum window frames, top standard in-built furniture and sanitary ware
- . Water underfloor heating and VRV air conditioning as standard





## Floor plans









### **Additional information**

### **Facilities**

Aircondition, Central system

Parking, Covered

Elevator

Pool, Private

Heating, Underfloor

### **Features**

24-hour security

City view

Easy access to main roads

Modern design

Quiet area

Veranda

Bath

Double glazing

High ceilings

Near amenities

Rental potential

Walking distance to beach

Bright

Easy access to highway

Marble flooring

Parquet flooring

Roof garden

### Contact us



#### **Office Properties**

**(**+357) 25871010

info@vivorealty.com.cy