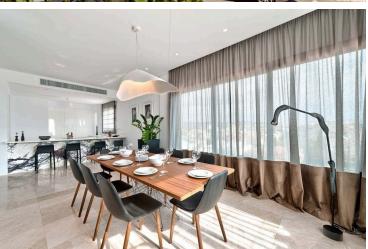

### **Description**

Two bedroom top floor apartment with roof garden and private pool located in a luxury gated residential complex at the heart of Limassol's tourist area Germasogeia, with 700 meters proximity to the sea and the famous eucalyptus park Dassoudi.

Has communal swimming pool, covered veranda, and spacious parking. Also, it has parquet flooring, marble flooring and walls in the bathrooms, expensive kitchen cabinets and wardrobes, central air conditioning system, underfloor heating, covered parking, high ceilings, security entrance door, double glazing windows and its close to all city amenities.

#### **MAJOR BENEFITS:**

- . 700 meters to the sandy beach of the famous eucalyptus park Dasoudi
- . One of the most sought after areas of Limassol
- . Outdoor swimming pool and covered parking
- . Top standard finishes: parquet floors, high ceilings (3.2 meters), marble w/c's, security entrance doors, thermal aluminum window frames, top standard in-built furniture and sanitary ware
- . Water underfloor heating and VRV air conditioning as standard