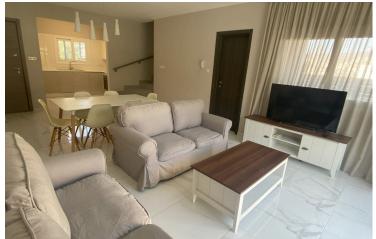

The detached 3-storey villa with a covered area of 175m2 is set on a plot of land measuring 304m2, making any outdoor activity just a decision away.

The ground floor features a spacious living area alongside the open plan kitchen and the dinning area, as well as the guest WC. The first floor consists of three bedrooms, the master bedroom with the ensuite bathroom, while the family bathroom is for the use of the other two bedrooms, while one of them has direct access to it. Moving higher, towards the roof terrace, there is an additional bedroom with ensuite bathroom, that can either be utilized as a bedroom or even as an office.