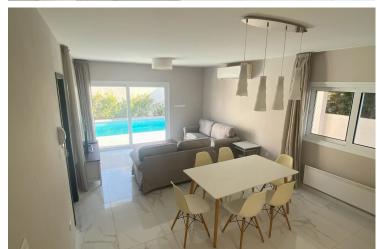

The detached 3-storey villa with a covered area of 175m2 is set on a plot of land measuring 304m2, making any outdoor activity just a decision away.

The ground floor features a spacious living area alongside the open plan kitchen and the dinning area, as well as the guest WC. The first floor consists of three bedrooms, the master bedroom with the ensuite bathroom, while the family bathroom is for the use of the other two bedrooms, while one of them has direct access to it. Moving higher, towards the roof terrace, there is an additional bedroom with ensuite bathroom, that can either be utilized as a bedroom or even as an office.

Outside, the electric gated villa features a garden and a swimming pool, for the family