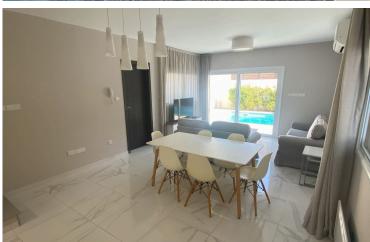

## **Description**

Four bedroom VillalLocated on the hills of Mesovounia in Germasogeia its prime location, panoramic views, privacy, and elements of luxury transform this property from a villa to your home.

The detached 3-storey villa with a covered area of 175m2 is set on a plot of land measuring 304m2, making any outdoor activity just a decision away.

The ground floor features a spacious living area alongside the open plan kitchen and the dinning area, as well as the guest WC. The first floor consists of three bedrooms, the master bedroom with the ensuite bathroom, while the family bathroom is for the use of the other two bedrooms, while one of them has direct access to it. Moving higher, towards the roof terrace, there is an additional bedroom with ensuite bathroom, that can either be utilized as a bedroom or even as an office.

Outside, the electric gated villa features a garden and a swimming pool, for the family