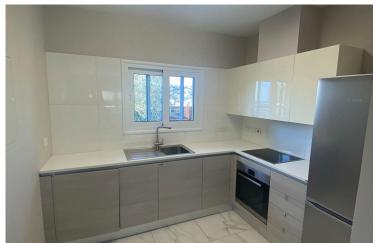

The detached 3-storey villa with a covered area of 175m2 is set on a plot of land measuring 304m2, making any outdoor activity just a decision away.

The ground floor features a spacious living area alongside the open plan kitchen and the dinning area, as well as the guest WC. The first floor consists of three bedrooms, the master bedroom with the ensuite bathroom, while the family bathroom is for the use of the other two bedrooms, while one of them has direct access to it. Moving higher, towards the roof terrace, there is an additional bedroom with ensuite bathroom, that can either be utilized as a bedroom or even as an office.