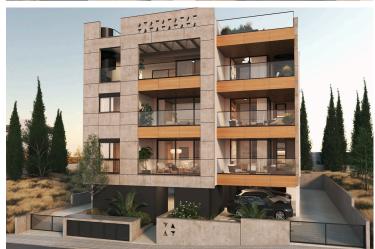

### **Description**

Status

For sale is an exciting off-plan apartment situated on the top floor of a modern building in Kapsalos. This spacious unit offers a comfortable internal area of 75 m2, 21 m2 covered veranda and 45 m2 roof garden ,featuring two well-sized bedrooms and two bathrooms, perfect for families or those seeking extra space.

Kapsalos is a vibrant and well-connected neighborhood that combines the charm of local life with easy access to essential amenities. Residents can enjoy a variety of shops, cafes, and recreational facilities, all just a short walk away. The area benefits from a quick connection to the highway, making commuting effortless for those who travel frequently.

With an elevator that takes you directly to the top floor, convenience is a key highlight of this property. Don't miss the chance to own a modern home in a thriving neighborhood. For more information, please contact Vivo Realty, your trusted partner in real estate.