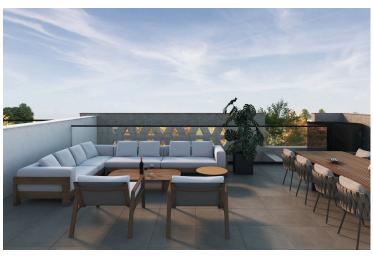

### **Description**

Status

For sale is an exciting off-plan apartment situated on the top floor of a modern building in Kapsalos. This spacious unit offers a comfortable internal area of 75 m2, 21 m2 covered veranda and 45 m2 roof garden ,featuring two well-sized bedrooms and two bathrooms, perfect for families or those seeking extra space.

### **Features**

Bright Double glazing Easy access to highway

Easy access to main roads Modern design Near amenities

Near bus route Quiet area Rental potential

Roof garden Veranda