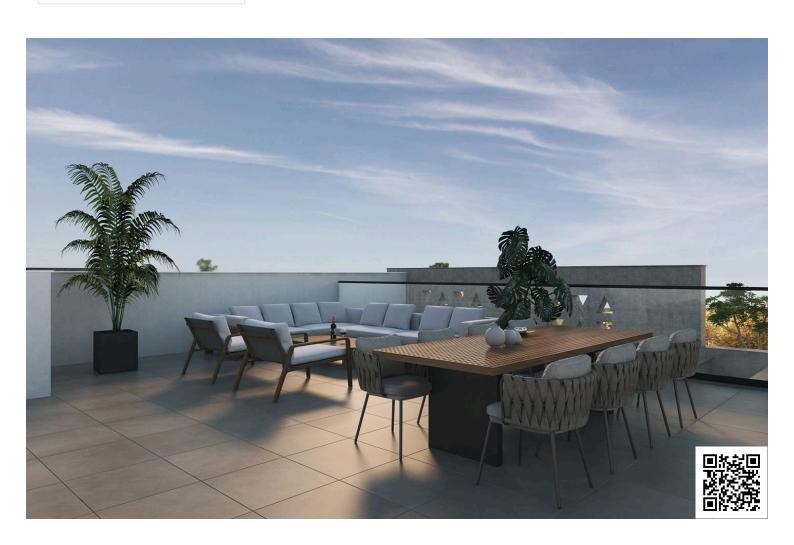

### **Description**

Status

For sale is an exciting off-plan apartment situated on the top floor of a modern building in Kapsalos. This spacious unit offers a comfortable internal area of 75 m2, 21 m2 covered veranda and 45 m2 roof garden ,featuring two well-sized bedrooms and two bathrooms, perfect for families or those seeking extra space.

### **Features**

Bright Double glazing Easy access to highway

Easy access to main roads Modern design Near amenities

Near bus route Quiet area Rental potential

Roof garden Veranda