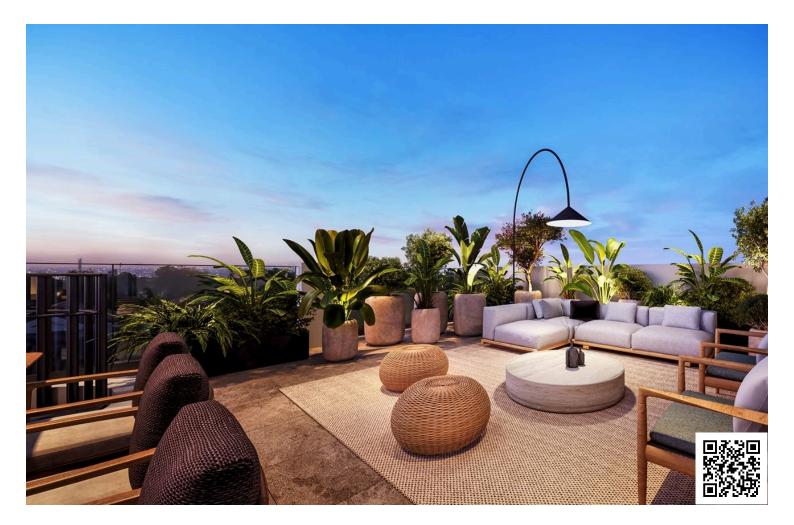

#### Description

For sale is an exceptional off-plan apartment located on the top floor of a modern building in Kato Polemidia. This spacious unit offers 96 m2 of internal space, 22 m2 covered veranda and 25 m2 roof garden. featuring three well-sized bedrooms and three bathrooms, providing ample room for families or those seeking extra space.

#### Facilities

| Aircondition, Provision   | Elevator           | Parking, Covered       |
|---------------------------|--------------------|------------------------|
| Solar photovoltaic panels | Solar water heater | Storage                |
| Features                  |                    |                        |
| Bright                    | Double glazing     | Easy access to highway |
| Easy access to main roads | Near amenities     | Near bus route         |
| Quiet area                | Rental potential   | Roof garden            |
|                           |                    |                        |

Veranda