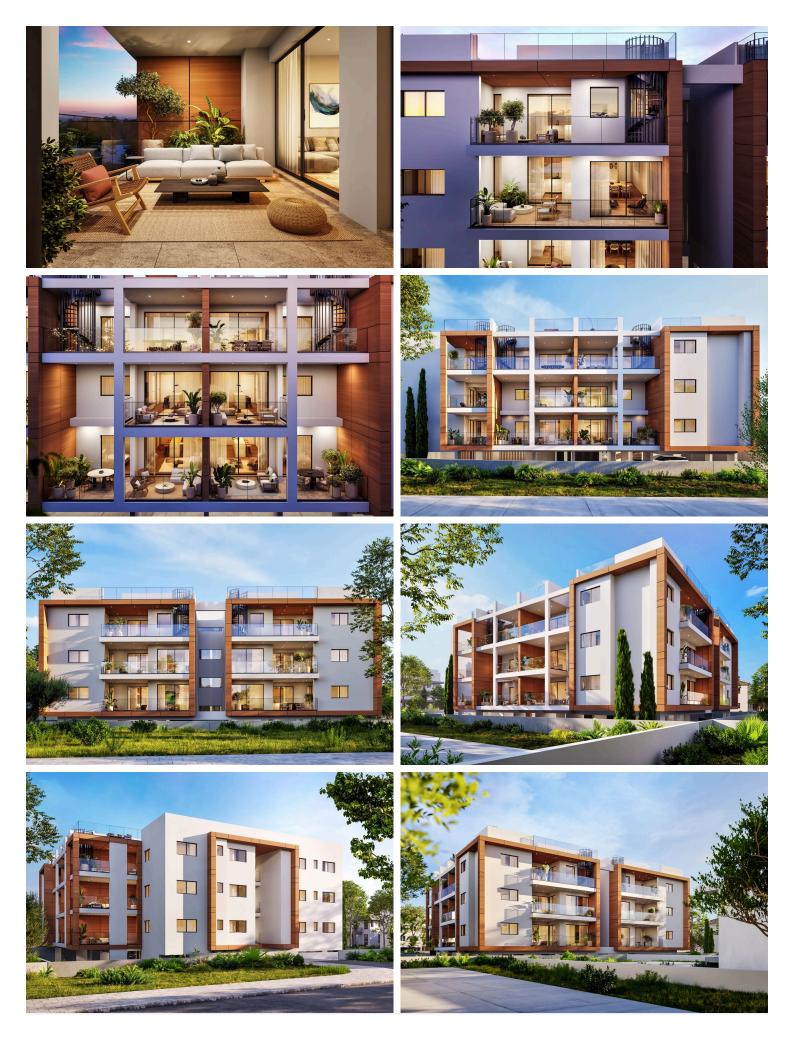

#### Description

For sale is an exceptional off-plan apartment located on the top floor of a modern building in Kato Polemidia. This spacious unit offers 96 m2 of internal space, 22 m2 covered veranda and 25 m2 roof garden. featuring three well-sized bedrooms and three bathrooms, providing ample room for families or those seeking extra space.

This top-floor unit also comes with the convenience of an elevator, making access to your home effortless. Don't miss the chance to invest in a modern living space in a desirable neighborhood. For more information or to schedule a viewing, contact Vivo Realty today.