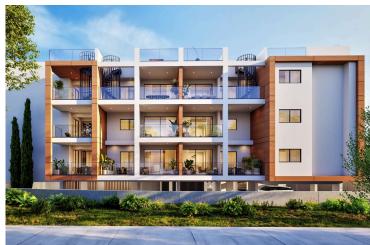

# TWO BEDROOM TOP FLOOR APARTMENT WITH ROOF GARDEN IN KATO POLEMIDIA

Kato Polemidia, Limassol

€335,000 +VAT

### **Description**

Status

For sale: This stunning off-plan apartment is located in the desirable area of Kato Polemidia. Boasting a spacious internal area of 75 m2, 20 m2 covered veranda plus 46m2 roof garden. this top-floor unit offers the perfect blend of comfort and modern living. With two well-sized bedrooms and two bathrooms, it is ideal for families or professionals seeking a stylish residence.