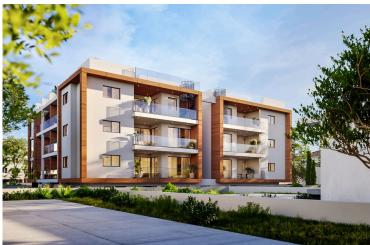

# TWO BEDROOM TOP FLOOR APARTMENT WITH ROOF GARDEN IN KATO POLEMIDIA

Kato Polemidia, Limassol

€335,000 +VAT

### **Description**

Status

For sale: This stunning off-plan apartment is located in the desirable area of Kato Polemidia. Boasting a spacious internal area of 75 m2, 20 m2 covered veranda plus 46m2 roof garden. this top-floor unit offers the perfect blend of comfort and modern living. With two well-sized bedrooms and two bathrooms, it is ideal for families or professionals seeking a stylish residence.