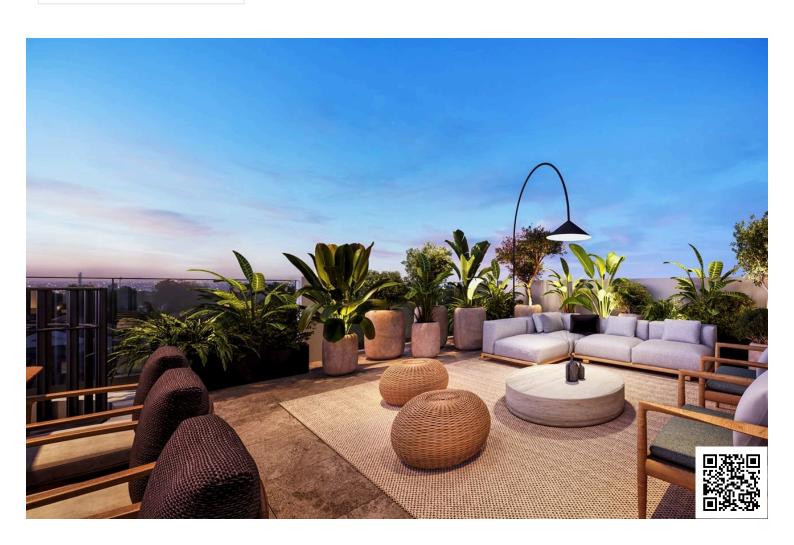

### **Description**

Status

For sale: This stunning off-plan apartment is located in the desirable area of Kato Polemidia. Boasting a spacious internal area of 75 m2, 20 m2 covered veranda plus 46m2 roof garden. this top-floor unit offers the perfect blend of comfort and modern living. With two well-sized bedrooms and two bathrooms, it is ideal for families or professionals seeking a stylish residence.

Quiet area Rental potential Roof garden

Veranda