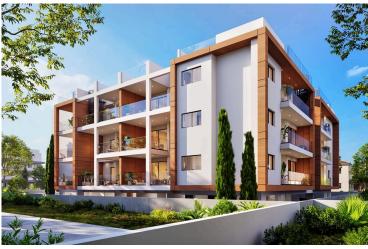

### **Description**

Status

For sale: This stunning off-plan apartment is located in the desirable area of Kato Polemidia. Boasting a spacious internal area of 75 m2, 20 m2 covered veranda plus 46m2 roof garden. this top-floor unit offers the perfect blend of comfort and modern living. With two well-sized bedrooms and two bathrooms, it is ideal for families or professionals seeking a stylish residence.