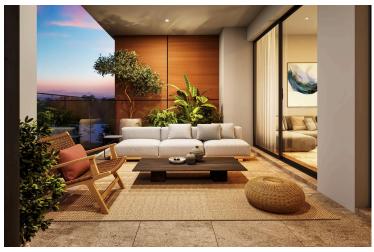

### **Description**

Status

For sale: This stunning off-plan apartment is located in the desirable area of Kato Polemidia. Boasting a spacious internal area of 75 m2, 20 m2 covered veranda plus 46m2 roof garden. this top-floor unit offers the perfect blend of comfort and modern living. With two well-sized bedrooms and two bathrooms, it is ideal for families or professionals seeking a stylish residence.

This apartment features energy efficiency class A, ensuring low energy costs and a reduced environmental footprint. The unit comes unfurnished, allowing you to personalize the space to your taste. An elevator provides easy access to your new home, making it suitable for everyone.