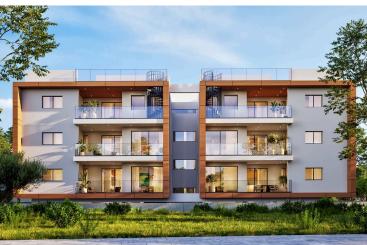

### **Description**

Status

For sale: This stunning off-plan apartment is located in the desirable area of Kato Polemidia. Boasting a spacious internal area of 75 m2, 20 m2 covered veranda plus 46m2 roof garden. this top-floor unit offers the perfect blend of comfort and modern living. With two well-sized bedrooms and two bathrooms, it is ideal for families or professionals seeking a stylish residence.