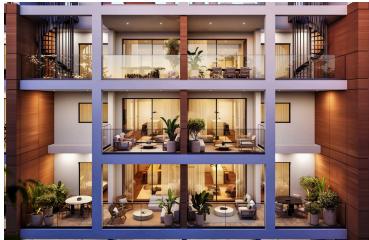

### **Specifications**

**Bedrooms** 

| 2    | <b> </b> ₹ 2 |           | [] 75 m <sup>2</sup> |             |
|------|--------------|-----------|----------------------|-------------|
| Туре | Apartment    | Furnished |                      | Unfurnished |

Covered

Energy efficiency rating

**Bathrooms** 

Off plan