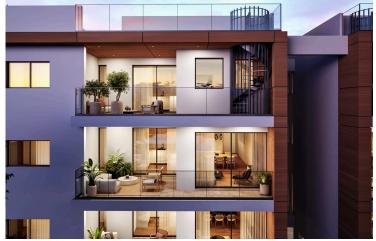

### **Specifications**

**Bedrooms** 

| 2    | <b> </b> ₹ 2 |           | [] 75 m <sup>2</sup> |             |
|------|--------------|-----------|----------------------|-------------|
| Туре | Apartment    | Furnished |                      | Unfurnished |

Covered

Energy efficiency rating

**Bathrooms** 

Off plan