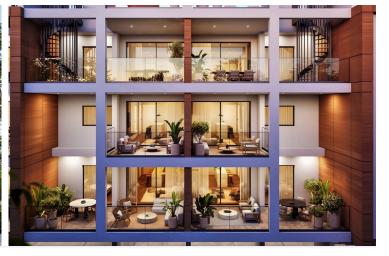

# **Description**

For sale: a stunning off-plan apartment situated on the second floor of a three-story building in Kato Polemidia. With a generous internal space of 75 m2, this unfurnished property features two comfortable bedrooms and two bathrooms, making it an ideal choice for couples, small families, or investors looking to expand their portfolio.

Kato Polemidia is a vibrant area known for its excellent amenities and convenient access to highways. Residents can enjoy a variety of local shops, cafes, and schools within minutes. The neighborhood's blend of urban convenience and community charm makes it a wonderful place to call home. Whether you prefer a leisurely walk in the nearby parks or a quick drive to larger cities, you'll find everything you need just a stone's throw away.