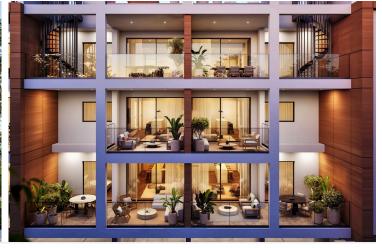

# THREE BEDROOM APARTMENT IN KATO POLEMIDIA

Kato Polemidia, Limassol

€365,000 +VAT

# **Description**

Status

For sale is a modern apartment located in the desirable area of Kato Polemidia. This off-plan property offers a generous internal space of 96 m<sup>2</sup>, featuring three spacious bedrooms and three well-appointed bathrooms. Ideal for families or those seeking room to grow, this apartment is situated on the first floor of a three-story building, complete with an elevator for added convenience.