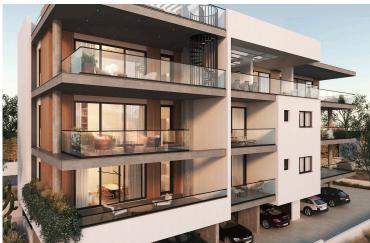

## **Description**

For sale is a stylish apartment located in the vibrant area of Ypsonas. This top-floor unit, accessible by an elevator, offers an impressive internal space of 83 square meters, 15 m2 covered veranda and 74 m2 uncover veranda, making it perfect for comfortable living. The apartment features two spacious bedrooms and two modern bathrooms, ideal for families or professionals seeking extra space.

Veranda