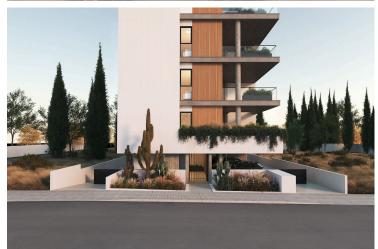

## **Description**

For sale is a stylish apartment located in the vibrant area of Ypsonas. This top-floor unit, accessible by an elevator, offers an impressive internal space of 83 square meters, 15 m2 covered veranda and 74 m2 uncover veranda, making it perfect for comfortable living. The apartment features two spacious bedrooms and two modern bathrooms, ideal for families or professionals seeking extra space.