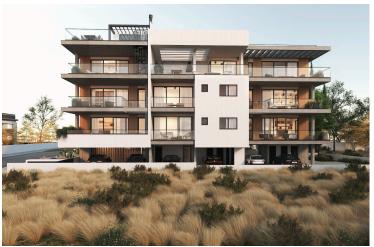

## **Description**

For sale is a stylish apartment located in the vibrant area of Ypsonas. This top-floor unit, accessible by an elevator, offers an impressive internal space of 83 square meters, 15 m2 covered veranda and 74 m2 uncover veranda, making it perfect for comfortable living. The apartment features two spacious bedrooms and two modern bathrooms, ideal for families or professionals seeking extra space.

Ypsonas is a lively community known for its friendly atmosphere and convenient amenities. Residents will appreciate the nearby shops, cafes, and restaurants, all within walking distance. Additionally, the close proximity to the highway makes commuting to nearby cities hassle-free, ensuring you have everything you need right at your fingertips.