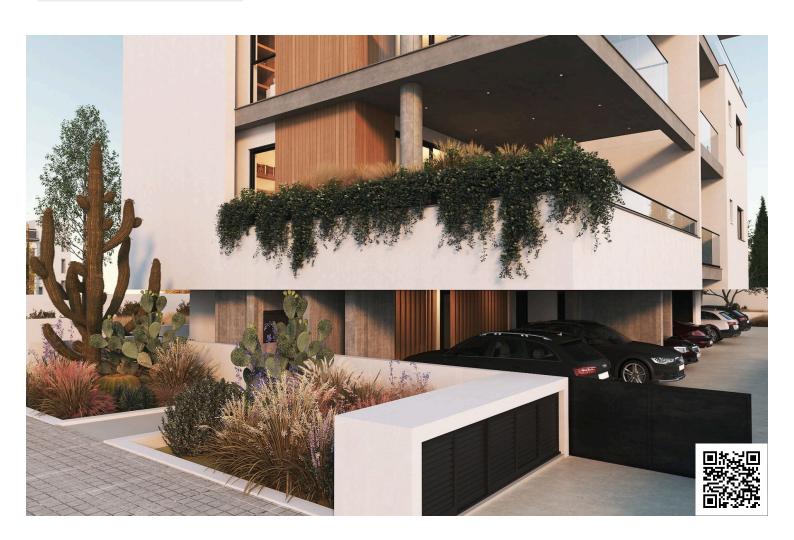

## **Description**

For sale is a stylish apartment located in the vibrant area of Ypsonas. This top-floor unit, accessible by an elevator, offers an impressive internal space of 83 square meters, 15 m2 covered veranda and 74 m2 uncover veranda, making it perfect for comfortable living. The apartment features two spacious bedrooms and two modern bathrooms, ideal for families or professionals seeking extra space.

## **Facilities**

Aircondition, Provision Elevator Parking, Covered

Solar photovoltaic panels Solar water heater Storage

**Features** 

Bright Double glazing Easy access to highway

Easy access to main roads Near amenities Rental potential

Veranda