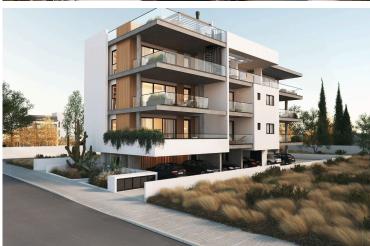

## **Description**

For sale is a stylish apartment located in the vibrant area of Ypsonas. This top-floor unit, accessible by an elevator, offers an impressive internal space of 83 square meters, 15 m2 covered veranda and 74 m2 uncover veranda, making it perfect for comfortable living. The apartment features two spacious bedrooms and two modern bathrooms, ideal for families or professionals seeking extra space.