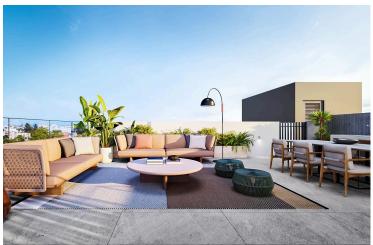

181903

# TWO BEDROOM TOP FLOOR APARMENT WITH ROOF GARDEN IN KATO POLEMIDIA

Kato Polemidia, Limassol

€490,000 +VAT























## **Overview**

### **Specifications**

| Bedrooms   | Bathrooms  | Covered              |
|------------|------------|----------------------|
| <b>=</b> 2 | <b>№</b> 2 | [] 76 m <sup>2</sup> |

| Туре   | Apartment          | Furnished                | Unfurnished |
|--------|--------------------|--------------------------|-------------|
| Status | Under construction | Energy efficiency rating | <i>ĕ</i> A  |

### **Description**

For sale is a stunning apartment currently under construction, offering a spacious internal area of 76 square meters. This top-floor unit features two well-appointed bedrooms and two modern bathrooms, perfect for a comfortable lifestyle. With the convenience of an elevator, accessing your new home is effortless.

Situated in the vibrant area of K