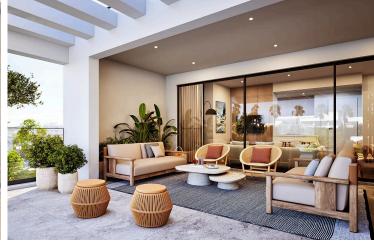

181903

# TWO BEDROOM TOP FLOOR APARMENT WITH ROOF GARDEN IN KATO POLEMIDIA

Kato Polemidia, Limassol

€490,000 +VAT























## **Overview**

### **Specifications**

| Bedrooms   | Bathrooms  | Covered              |
|------------|------------|----------------------|
| <b>=</b> 2 | <b>№</b> 2 | [] 76 m <sup>2</sup> |

| Туре   | Apartment          | Furnished                | Unfurnished |
|--------|--------------------|--------------------------|-------------|
| Status | Under construction | Energy efficiency rating | <i>ĕ</i> A  |

### **Description**

For sale is a stunning apartment currently under construction, offering a spacious internal area of 76 square meters. This top-floor unit features two well-appointed bedrooms and two modern bathrooms, perfect for a comfortable lifestyle. With the convenience of an elevator, accessing your new home is effortless.

Situated in the vibrant area of