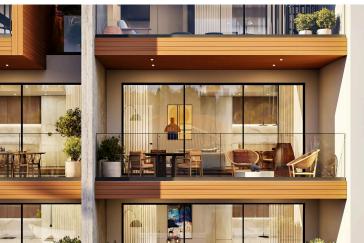

### **Description**

For sale is a stunning apartment currently under construction, offering a spacious internal area of 76 square meters. This top-floor unit features two well-appointed bedrooms and two modern bathrooms, perfect for a comfortable lifestyle. With the convenience of an elevator, accessing your new home is effortless.

This apartment boasts an impressive energy efficiency rating of A, helping you save on energy costs while contributing to a sustainable future. The unfurnished space allows you to personalize your home to suit your taste and style.