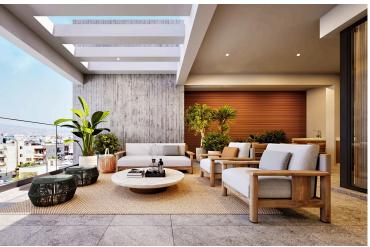

181903

# TWO BEDROOM TOP FLOOR APARMENT WITH ROOF GARDEN IN KATO POLEMIDIA

Kato Polemidia, Limassol

€490,000 +VAT























## **Overview**

### **Specifications**

| Bedrooms   | Bathrooms  | Covered              |
|------------|------------|----------------------|
| <b>=</b> 2 | <b>№</b> 2 | [] 76 m <sup>2</sup> |

| Туре   | Apartment          | Furnished                | Unfurnished |
|--------|--------------------|--------------------------|-------------|
| Status | Under construction | Energy efficiency rating | <i>ĕ</i> A  |

### **Description**

For sale is a stunning apartment currently under construction, offering a spacious internal area of 76 square meters. This top-floor unit features two well-appointed bedrooms and two modern bathrooms, perfect for a comfortable lifestyle. With the convenience of an elevator, accessing your new home is effortless.

Situated in the vibrant area