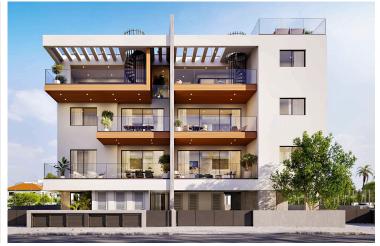

### **Description**

For sale is a stunning apartment currently under construction, offering a spacious internal area of 76 square meters. This top-floor unit features two well-appointed bedrooms and two modern bathrooms, perfect for a comfortable lifestyle. With the convenience of an elevator, accessing your new home is effortless.

Situated in the vibrant area of Kato Polemidia, this location provides an excellent balance of convenience and tranquility. Kato Polemidia is known for its friendly community and accessibility, with the highway just a short drive away, making commuting a breeze. Residents will also appreciate the proximity to various amenities, including shops, restaurants, and parks, ensuring that everyday necessities are always within reach.