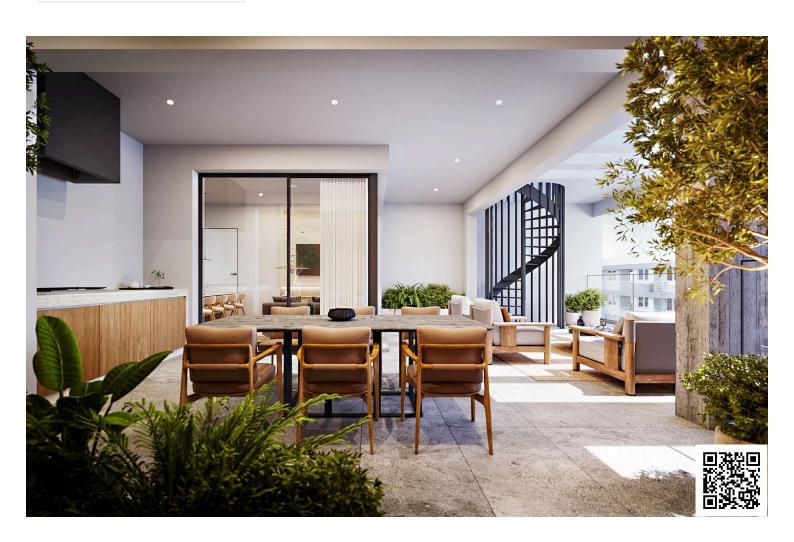

### **Description**

For sale is a stunning apartment currently under construction, offering a spacious internal area of 76 square meters. This top-floor unit features two well-appointed bedrooms and two modern bathrooms, perfect for a comfortable lifestyle. With the convenience of an elevator, accessing your new home is effortless.

Situated in the vibrant area of Kato Polemidia, this location provides an excellent balance of convenience and tranquility. Kato Polemidia is known for its friendly community and accessibility, with the highway just a short drive away, making commuting a breeze. Residents will also appreciate the proximity to various amenities, including shops, restaurants, and parks, ensuring that everyday necessities are always within reach.

This apartment boasts an impressive energy efficiency rating of A, helping you save on energy costs while contributing to a sustainable future. The unfurnished space allows you to personalize your home to suit your taste and style.

Quiet area Rental potential Roof garden

Veranda