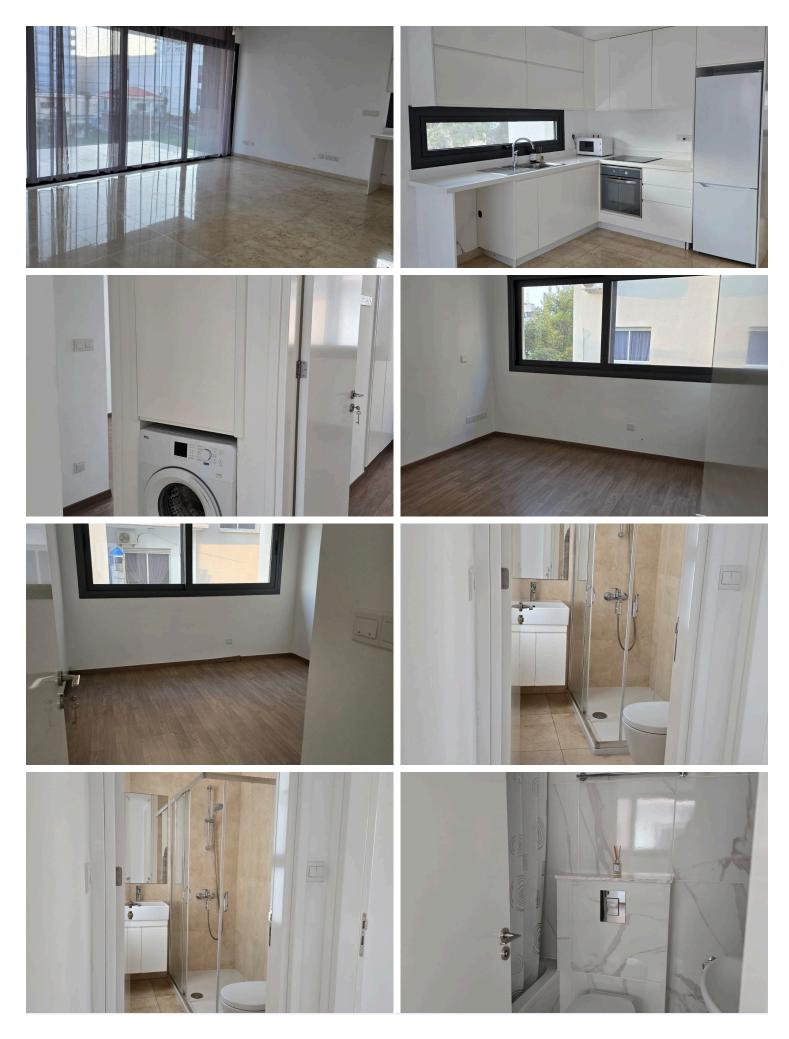

## **Description**

2 bedroom fully furnished apartment 78 m2 internal area plus 18m2 covered veranta in Neapolis with big veranda and sea view available for rent.

**Electrical Appliances** 

Double Glazing

VRV, A/C

**Covered Parking** 

Storage Room

2 bathrooms