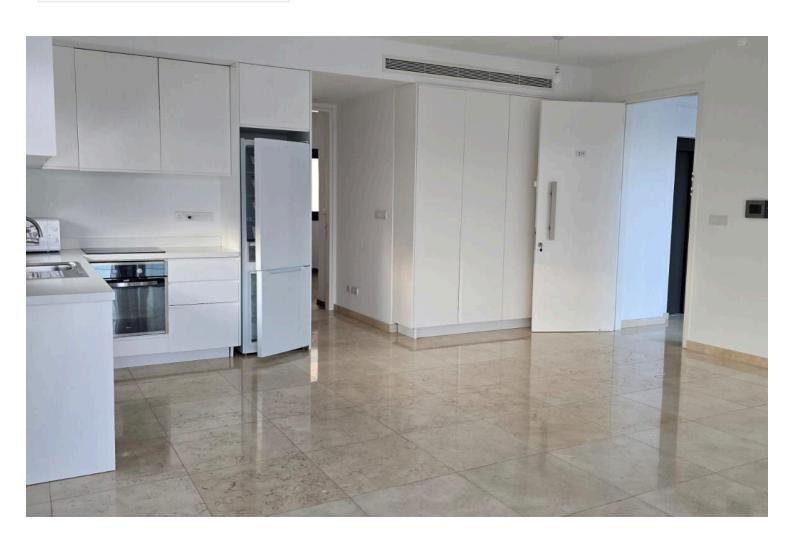

## **Description**

2 bedroom fully furnished apartment 78 m2 internal area plus 18m2 covered veranta in Neapolis with big veranda and sea view available for rent.

**Electrical Appliances** 

Double Glazing

VRV, A/C

**Covered Parking** 

Storage Room

2 bathrooms