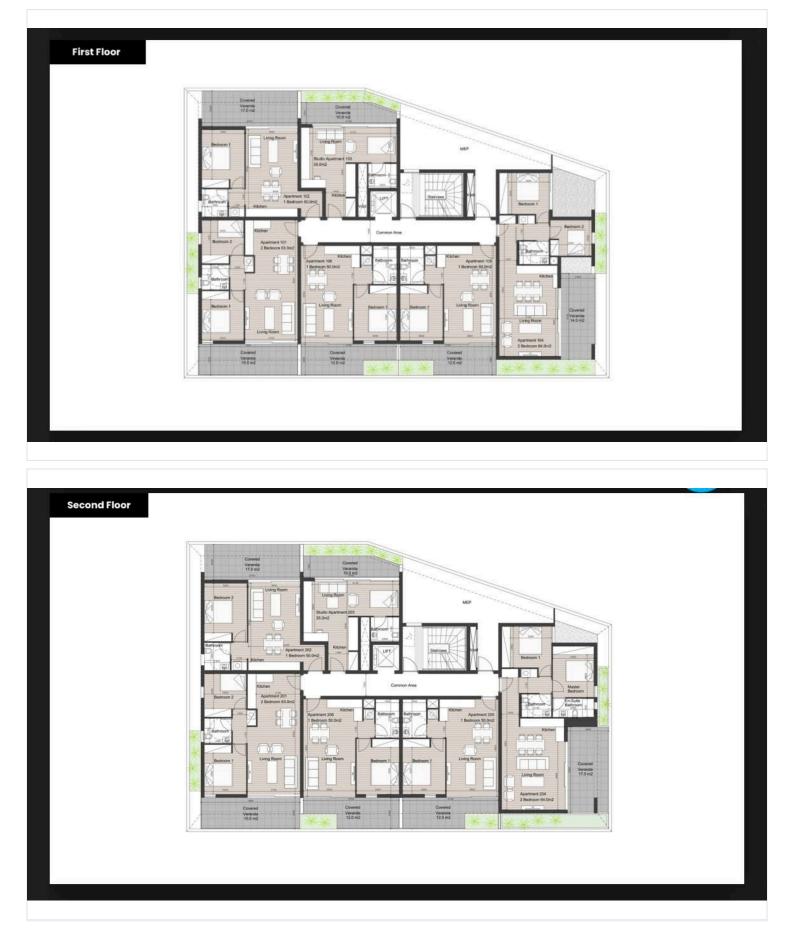

site luxury residential development consisting of 16 apartments, offering a diverse selection of studios, 1 and 2-bedroom units, and opulent penthouses featuring beautiful rooftop gardens.

Nestled in a sought-after, tranquil neighborhood the Residences boasts breathtaking views of the city, mountains, and the sea, making it an idyllic retreat. Residents will enjoy the convenience of being near all essential amenities while benefiting from easy access to main roads, placing them just outside the bustling Limassol city center.

This stylish development not only enhances daily living but also presents an exceptional investment opportunity in Limassol's thriving property market, with strong potential for capital appreciation and rental yields in this highdemand area.





## **Floor plans**







## **Additional information**

### Facilities

| Aircondition, Provision   | Elevator       | Parking, Covered       |
|---------------------------|----------------|------------------------|
| Solar water heater        |                |                        |
|                           |                |                        |
| Features                  |                |                        |
| Bright                    | Double glazing | Easy access to highway |
| Easy access to main roads | Near amenities | Quiet area             |
| Rental potential          | Veranda        |                        |
| Distances                 |                |                        |
| Amenities                 | Airport        | Sea                    |
| 1 km