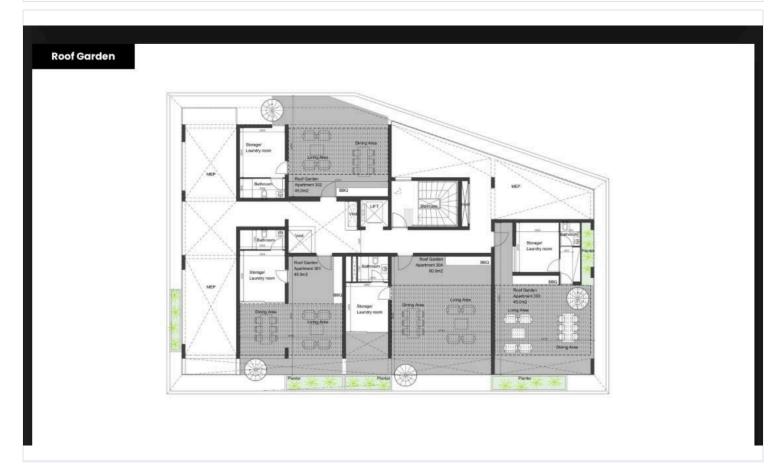

quisite luxury residential development consisting of 16 apartments, offering a diverse selection of studios, 1 and 2-bedroom units, and opulent penthouses featuring beautiful rooftop gardens.

Nestled in a sought-after, tranquil neighborhood the Residences boasts breathtaking views of the city, mountains, and the sea, making it an idyllic retreat. Residents will enjoy the convenience of being near all essential amenities while benefiting from easy access to main roads, placing them just outside the bustling Limassol city center.

This stylish development not only enhances daily living but also presents an exceptional investment opportunity in Limassol's thriving property market, with strong potential for capital appreciation and rental yields in this highdemand area.





# Floor plans









## **Additional information**

#### **Facilities**

Aircondition, Provision

Elevator

Parking, Covered

Solar water heater

**Features** 

**Bright** 

Easy access to main roads

Rental potential

Double glazing

Near amenities

Roof garden

Easy access to highway

Quiet area

Veranda

**Distances** 

Amenities



1 km

Airport



55 km

Sea



Public transport



500 m

Schools



Resort



5 km

Contact us



**Office Properties** 



(+357) 25871010



info@vivorealty.com.cy