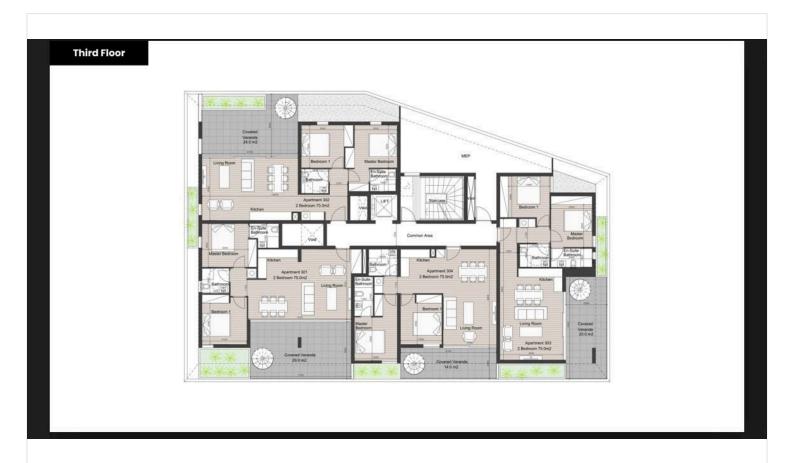

exquisite luxury residential development consisting of 16 apartments, offering a diverse selection of studios, 1 and 2-bedroom units, and opulent penthouses featuring beautiful rooftop gardens.

Nestled in a sought-after, tranquil neighborhood the Residences boasts breathtaking views of the city, mountains, and the sea, making it an idyllic retreat. Residents will enjoy the convenience of being near all essential amenities while benefiting from easy access to main roads, placing them just outside the bustling Limassol city center.

This stylish development not only enhances daily living but also presents an exceptional investment opportunity in Limassol's thriving property market, with strong potential for capital appreciation and rental yields in this highdemand area.





# Floor plans









## **Additional information**

#### **Facilities**

Aircondition, Provision

Elevator

Parking, Covered

Solar water heater

**Features** 

**Bright** 

Easy access to main roads

Rental potential

Double glazing

Near amenities

Roof garden

Easy access to highway

Quiet area

Veranda

**Distances** 

Amenities



1 km

Airport



55 km

Sea



Public transport



500 m

Schools



Resort



5 km

Contact us



**Office Properties** 



(+357) 25871010



info@vivorealty.com.cy