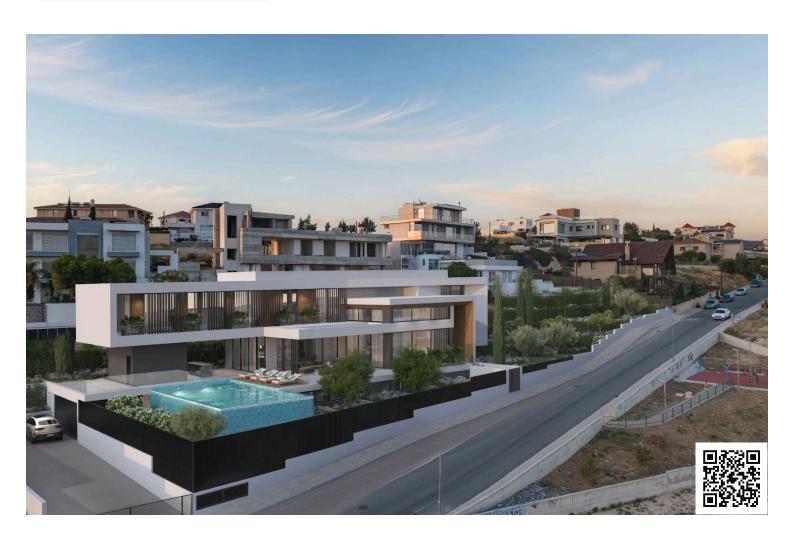

#### **Description**

For sale: An impressive off-plan house in the desirable area of Panthea. This spacious property boasts an internal space of 437 m<sup>2</sup> plus 380m<sup>2</sup> basement, designed for modern living and comfort. With four well-proportioned bedrooms, this home is perfect for families seeking both luxury and convenience.

The large plot offers ample outdoor space, complete with a private swimming pool, perfect for relaxation or entertaining. The property also includes a basement, providing extra storage or recreational options. Inside, you'll enjoy the benefits of a central AC system, underfloor heating for year-round comfort, and an elevator for easy access to all floors.

Panthea is known for its beautiful surroundings and a tranquil atmosphere while being close to essential amenities. Residents appreciate the balance of peaceful living with quick access to the highway, making easy commutes a reality.

Project Details:

Plot: 1548 sq.m

Total indoor covered area: 830 sq.m

Ground Floor: 218.5 sq.m First Floor: 218.5 sq.m Basement: 380 sq.m

Outdoor covered area: 61 sq.m