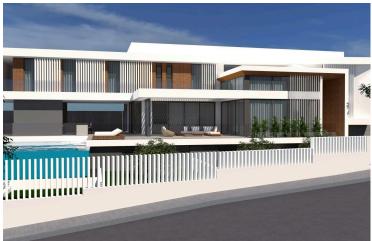

#### **Description**

For sale: An impressive off-plan house in the desirable area of Panthea. This spacious property boasts an internal space of 437 m<sup>2</sup> plus 380m<sup>2</sup> basement, designed for modern living and comfort. With four well-proportioned bedrooms, this home is perfect for families seeking both luxury and convenience.

The large plot offers ample outdoor space, complete with a private swimming pool, perfect for relaxation or entertaining. The property also includes a basement, providing extra storage or recreational options. Inside, you'll enjoy the benefits of a central AC system, underfloor heating for year-round comfort, and an elevator for easy access to all floors.