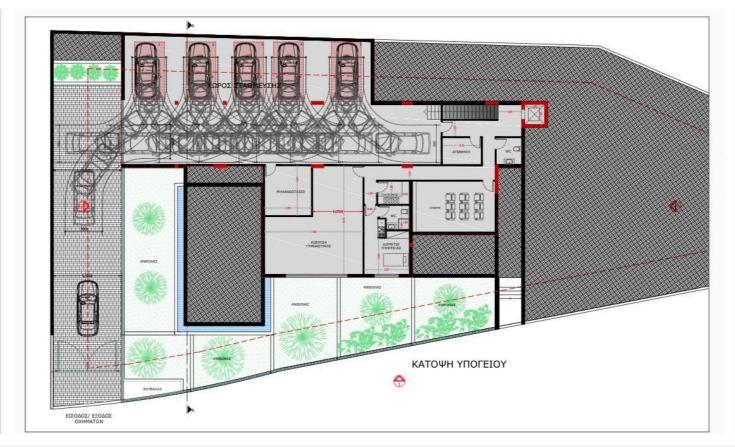

Project Details:

Plot: 1548 sq.m

Total indoor covered area: 830 sq.m

Ground Floor: 218.5 sq.m First Floor: 218.5 sq.m Basement: 380 sq.m

Outdoor covered area: 61 sq.m

## Floor plans