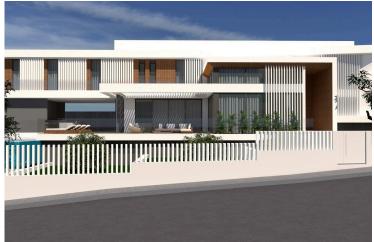

#### **Description**

For sale: An impressive off-plan house in the desirable area of Panthea. This spacious property boasts an internal space of 437 m<sup>2</sup> plus 380m<sup>2</sup> basement, designed for modern living and comfort. With four well-proportioned bedrooms, this home is perfect for families seeking both luxury and convenience.

The large plot offers ample outdoor space, complete with a private swimming pool, perfect for relaxation or entertaining. The property also includes a basement, providing extra storage or recreational options. Inside, you'll enjoy the benefits of a central AC system, underfloor heating for year-round comfort, and an elevator for easy access to all floors.

Project Details:

Plot: 1548 sq.m

Total indoor covered area: 830 sq.m

Ground Floor: 218.5 sq.m First Floor: 218.5 sq.m Basement: 380 sq.m

Outdoor covered area: 61 sq.m