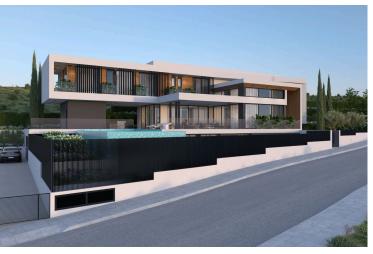

#### **Description**

For sale: An impressive off-plan house in the desirable area of Panthea. This spacious property boasts an internal space of 437 m<sup>2</sup> plus 380m<sup>2</sup> basement, designed for modern living and comfort. With four well-proportioned bedrooms, this home is perfect for families seeking both luxury and convenience.

The large plot offers ample outdoor space, complete with a private swimming pool, perfect for relaxation or entertaining. The property also includes a basement, providing extra storage or recreational options. Inside, you'll enjoy the benefits of a central AC system, underfloor heating for year-round comfort, and an elevator for easy access to all floors.

Project Details:

Plot: 1548 sq.m

Total indoor covered area: 830 sq.m

Ground Floor: 218.5 sq.m First Floor: 218.5 sq.m Basement: 380 sq.m

Outdoor covered area: 61 sq.m