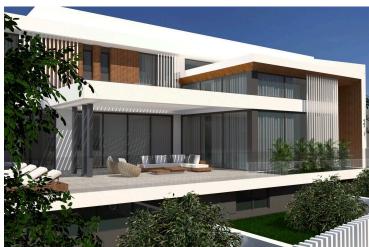

#### **Description**

For sale: An impressive off-plan house in the desirable area of Panthea. This spacious property boasts an internal space of 437 m<sup>2</sup> plus 380m<sup>2</sup> basement, designed for modern living and comfort. With four well-proportioned bedrooms, this home is perfect for families seeking both luxury and convenience.

The large plot offers ample outdoor space, complete with a private swimming pool, perfect for relaxation or entertaining. The property also includes a basement, providing extra storage or recreational options. Inside, you'll enjoy the benefits of a central AC system, underfloor heating for year-round comfort, and an elevator for easy access to all floors.