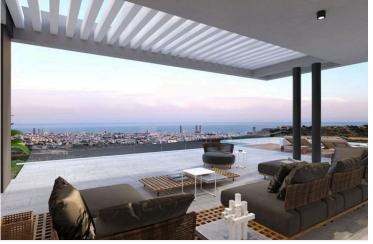

#### **Description**

For sale: An impressive off-plan house in the desirable area of Panthea. This spacious property boasts an internal space of 437 m<sup>2</sup> plus 380m<sup>2</sup> basement, designed for modern living and comfort. With four well-proportioned bedrooms, this home is perfect for families seeking both luxury and convenience.

The large plot offers ample outdoor space, complete with a private swimming pool, perfect for relaxation or entertaining. The property also includes a basement, providing extra storage or recreational options. Inside, you'll enjoy the benefits of a central AC system, underfloor heating for year-round comfort, and an elevator for easy access to all floors.

Panthea is known for its beautiful surroundings and a tranquil atmosphere while being close to essential amenities. Residents appreciate the balance of peaceful living with quick access to the highway, making easy commutes a reality.

This unfurnished property allows you to personalize your living space to your taste. With an impressive energy efficiency rating of A, this home is designed to minimize energy consumption and promote sustainability.