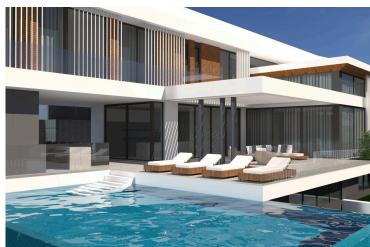

The large plot offers ample outdoor space, complete with a private swimming pool, perfect for relaxation or entertaining. The property also includes a basement, providing extra storage or recreational options. Inside, you'll enjoy the benefits of a central AC system, underfloor heating for year-round comfort, and an elevator for easy access to all floors.

Pool, Private, overflow