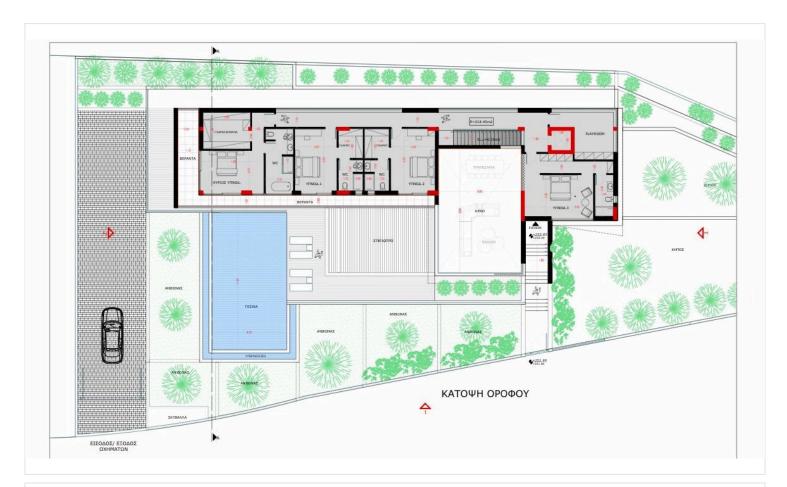

Project Details:

Plot: 1548 sq.m

Total indoor covered area: 830 sq.m

Ground Floor: 218.5 sq.m First Floor: 218.5 sq.m Basement: 380 sq.m

Outdoor covered area: 61 sq.m

## Floor plans