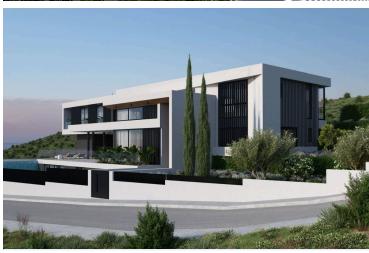

#### **Description**

For sale: An impressive off-plan house in the desirable area of Panthea. This spacious property boasts an internal space of 437 m<sup>2</sup> plus 380m<sup>2</sup> basement, designed for modern living and comfort. With four well-proportioned bedrooms, this home is perfect for families seeking both luxury and convenience.

The large plot offers ample outdoor space, complete with a private swimming pool, perfect for relaxation or entertaining. The property also includes a basement, providing extra storage or recreational options. Inside, you'll enjoy the benefits of a central AC system, underfloor heating for year-round comfort, and an elevator for easy access to all floors.

Pool, Private, overflow