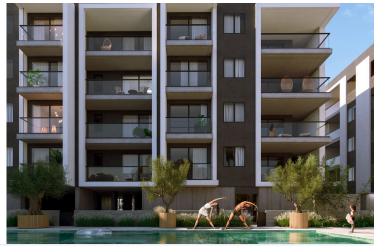

## **Description**

For sale: Spacious off-plan apartment in the thriving area of Zakaki. This modern apartment offers an impressive internal space of 105.28 m2, featuring three well-sized bedrooms. Situated on the third floor of a four-story building, the residence is easily accessible with its convenient elevator.

The project is located 2 minutes fom a newly built 18-hol golf course and next to Cyprus biggest and only casino resort City of Dreams.

Zakaki is a vibrant neighborhood known for its excellent amenities and community feel. Residents enjoy close proximity to various shops, restaurants, and entertainment options. The area boasts beautiful parks and easy access to essential services, making it a prime location for families and professionals alike.

The apartment is part of a secure gated complex, providing peace of mind for its inhabitants. Enjoy leisure activities with a communal swimming pool and a well-equipped gym, perfect for maintaining an active lifestyle. The property is designed with energy efficiency in mind, boasting an A rating to help reduce utility costs.