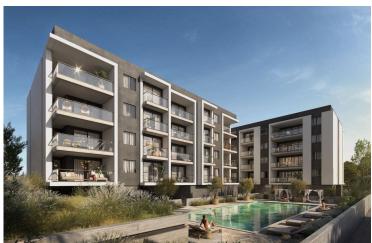

## **Description**

For sale: Spacious off-plan apartment in the thriving area of Zakaki. This modern apartment offers an impressive internal space of 105.28 m2, featuring three well-sized bedrooms. Situated on the third floor of a four-story building, the residence is easily accessible with its convenient elevator.

The project is located 2 minutes fom a newly built 18-hol golf course and next to Cyprus biggest and only casino resort City of Dreams.

Zakaki is a vibrant neighborhood known for its excellent amenities and community feel. Residents enjoy close proximity to various shops, restaurants, and entertainment options. The area boasts beautiful parks and easy access to essential services, making it a prime location for families and professionals alike.

The apartment is part of a secure gated complex, providing peace of mind for its inhabitants. Enjoy leisure activities with a communal swimming pool and a well-equipped gym, perfect for maintaining an active lifestyle. The property is designed with energy efficiency in mind, boasting an A rating to help reduce utility costs.