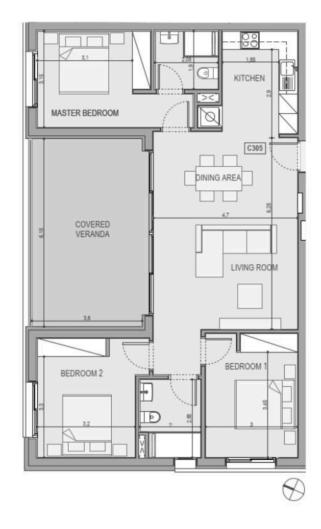

e proximity to various shops, restaurants, and entertainment options. The area boasts beautiful parks and easy access to essential services, making it a prime location for families and professionals alike.

The apartment is part of a secure gated complex, providing peace of mind for its inhabitants. Enjoy leisure activities with a communal swimming pool and a well-equipped gym, perfect for maintaining an active lifestyle. The property is designed with energy efficiency in mind, boasting an A rating to help reduce utility costs.

This unfurnished apartment is a blank canvas, waiting for you to personalize it to your taste. Don't miss your chance to invest in this fantastic opportunity in Zakaki. For more information, please contact Vivo Realty.





# Floor plans

block C apartment C305









## **Additional information**

### **Facilities**

Aircondition, Provision Elevator Gated complex

Gym Heating, Provision Outdoor shower

Parking, Covered Pool, Communal Solar water heater

**Features** 

Bright Double glazing Easy access to main roads

Near amenities Quiet area Rental potential

Veranda

**Distances** 

Amenities Airport Sea

1 m ≤ 1 m ≤ 1 m ≤ 1 m ≤ 1 m ≤ 1 m ≤ 1 m ≤ 1 m ≤ 1 m ≤ 1 m ≤ 1 m ≤ 1 m ≤ 1 m ≤ 1 m ≤ 1 m ≤ 1 m ≤ 1 m ≤ 1 m ≤ 1 m ≤ 1 m ≤ 1 m ≤ 1 m ≤ 1 m ≤ 1 m ≤ 1 m ≤ 1 m ≤ 1 m ≤ 1 m ≤ 1 m ≤ 1 m ≤ 1 m ≤ 1 m ≤ 1 m ≤ 1 m ≤ 1 m ≤ 1 m ≤ 1 m ≤ 1 m ≤ 1 m ≤ 1 m ≤ 1 m ≤ 1 m ≤ 1 m ≤ 1 m ≤ 1 m ≤ 1 m ≤ 1 m ≤ 1 m ≤ 1 m ≤ 1 m ≤ 1 m ≤ 1 m ≤ 1 m ≤ 1 m ≤ 1 m ≤ 1 m ≤ 1 m ≤ 1 m ≤ 1 m ≤ 1 m ≤ 1 m ≤ 1 m ≤ 1 m ≤ 1 m ≤ 1 m ≤ 1 m ≤ 1 m ≤ 1 m ≤ 1 m ≤ 1 m ≤ 1 m ≤ 1 m ≤ 1 m ≤ 1 m ≤ 1 m