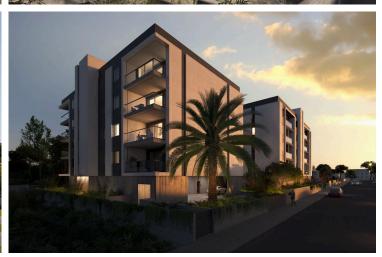

## **Description**

For sale: Spacious off-plan apartment in the thriving area of Zakaki. This modern apartment offers an impressive internal space of 105.28 m2, featuring three well-sized bedrooms. Situated on the third floor of a four-story building, the residence is easily accessible with its convenient elevator.

The project is located 2 minutes fom a newly built 18-hol golf course and next to Cyprus biggest and only casino resort City of Dreams.

Zakaki is a vibrant neighborhood known for its excellent amenities and community feel. Residents enjoy close proximity to various shops, restaurants, and entertainment options. The area boasts beautiful parks and easy access to essential services, making it a prime location for families and professionals alike.

The apartment is part of a secure gated complex, providing peace of mind for its inhabitants. Enjoy leisure activities with a communal swimming pool and a well-equipped gym, perfect for maintaining an active lifestyle. The property is designed with energy efficiency in mind, boasting an A rating to help reduce utility costs.