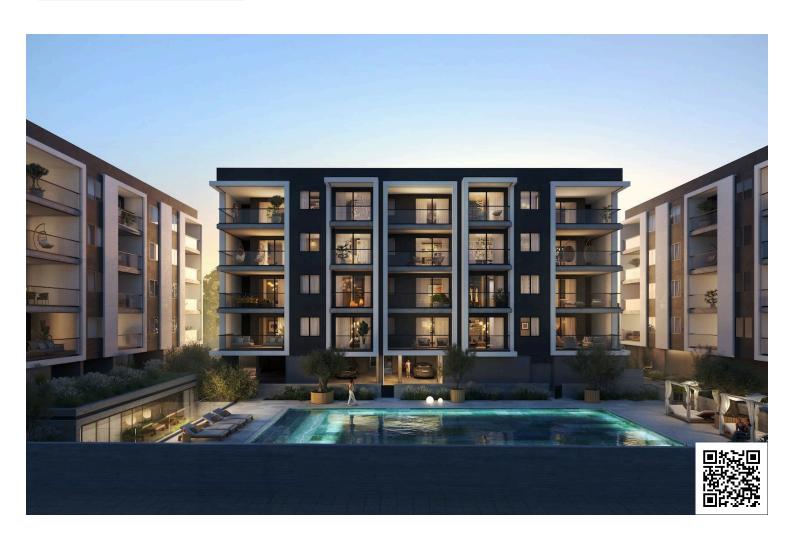

## **Description**

For sale: Spacious off-plan apartment in the thriving area of Zakaki. This modern apartment offers an impressive internal space of 105.28 m2, featuring three well-sized bedrooms. Situated on the third floor of a four-story building, the residence is easily accessible with its convenient elevator.

The project is located 2 minutes fom a newly built 18-hol golf course and next to Cyprus biggest and only casino resort City of Dreams.

Zakaki is a vibrant neighborhood known for its excellent amenities and community feel. Residents enjoy close proximity to various shops, restaurants, and entertainment options. The area boasts beautiful parks and easy access to essential services, making it a prime location for families and professionals alike.

The apartment is part of a secure gated complex, providing peace of mind for its inhabitants. Enjoy leisure activities with a communal swimming pool and a well-equipped gym, perfect for maintaining an active lifestyle. The property is designed with energy efficiency in mind, boasting an A rating to help reduce utility costs.