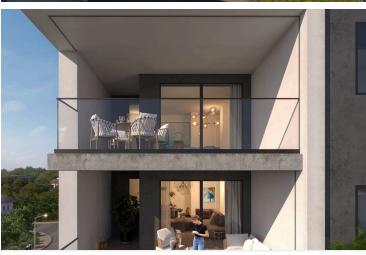

## **Description**

For sale: Spacious off-plan apartment in the thriving area of Zakaki. This modern apartment offers an impressive internal space of 105.28 m2, featuring three well-sized bedrooms. Situated on the third floor of a four-story building, the residence is easily accessible with its convenient elevator.

This unfurnished apartment is a blank canvas, waiting for you to personalize it to your taste. Don't miss your chance to invest in this fantastic opportunity in Zakaki. For more information, please contact Vivo Realty.