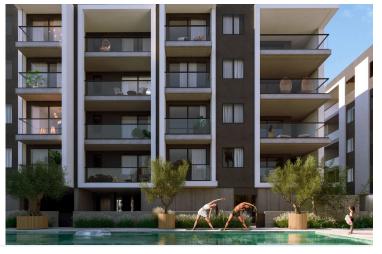

## **Description**

For sale: Spacious off-plan apartment in the thriving area of Zakaki. This modern apartment offers an impressive internal space of 84.4 m2, featuring two well-sized bedrooms. Situated on the top floor of a four-story building, the residence is easily accessible with its convenient elevator.

The project is located 2 minutes fom a newlly built 18-hol golf course and next to Cyprus biggest and only casino resort City of Dreams.

Zakaki is a vibrant neighborhood known for its excellent amenities and community feel. Residents enjoy close proximity to various shops, restaurants, and entertainment options. The area boasts beautiful parks and easy access to essential services, making it a prime location for families and professionals alike.

The apartment is part of a secure gated complex, providing peace of mind for its inhabitants. Enjoy leisure activities with a communal swimming pool and a well-equipped gym, perfect for maintaining an active lifestyle. The property is designed with energy efficiency in mind, boasting an A rating to help reduce utility costs.