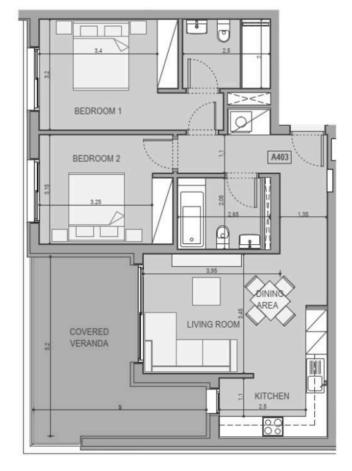

e proximity to various shops, restaurants, and entertainment options. The area boasts beautiful parks and easy access to essential services, making it a prime location for families and professionals alike.

The apartment is part of a secure gated complex, providing peace of mind for its inhabitants. Enjoy leisure activities with a communal swimming pool and a well-equipped gym, perfect for maintaining an active lifestyle. The property is designed with energy efficiency in mind, boasting an A rating to help reduce utility costs.

This unfurnished apartment is a blank canvas, waiting for you to personalize it to your taste. Don't miss your chance to invest in this fantastic opportunity in Zakaki. For more information, please contact Vivo Realty.





# Floor plans

block A apartment A403











## **Additional information**

### **Facilities**

Aircondition, Provision Elevator Gated complex

Gym Heating, Provision Outdoor shower

Parking, Covered Pool, Communal Solar water heater

**Features** 

Bright Double glazing Easy access to main roads

Near amenities Quiet area Rental potential

Veranda

**Distances** 

Amenities Airport Sea

1 m ≤ 1 m ≤ 1 m ≤ 1 m ≤ 1 m ≤ 1 m ≤ 1 m ≤ 1 m ≤ 1 m ≤ 1 m ≤ 1 m ≤ 1 m ≤ 1 m ≤ 1 m ≤ 1 m ≤ 1 m ≤ 1 m ≤ 1 m ≤ 1 m ≤ 1 m ≤ 1 m ≤ 1 m ≤ 1 m ≤ 1 m ≤ 1 m ≤ 1 m ≤ 1 m ≤ 1 m ≤ 1 m ≤ 1 m ≤ 1 m ≤ 1 m ≤ 1 m ≤ 1 m ≤ 1 m ≤ 1 m ≤ 1 m ≤ 1 m ≤ 1 m ≤ 1 m ≤ 1 m ≤ 1 m ≤ 1 m ≤ 1 m ≤ 1 m ≤ 1 m ≤ 1 m ≤ 1 m ≤ 1 m ≤ 1 m ≤ 1 m ≤ 1 m ≤ 1 m ≤ 1 m ≤ 1 m ≤ 1 m ≤ 1 m ≤ 1 m ≤ 1 m ≤ 1 m ≤ 1 m ≤ 1 m ≤ 1 m ≤ 1 m ≤ 1 m ≤ 1 m ≤ 1 m ≤ 1 m ≤ 1 m ≤ 1 m ≤ 1 m ≤ 1 m ≤ 1 m ≤ 1 m ≤ 1