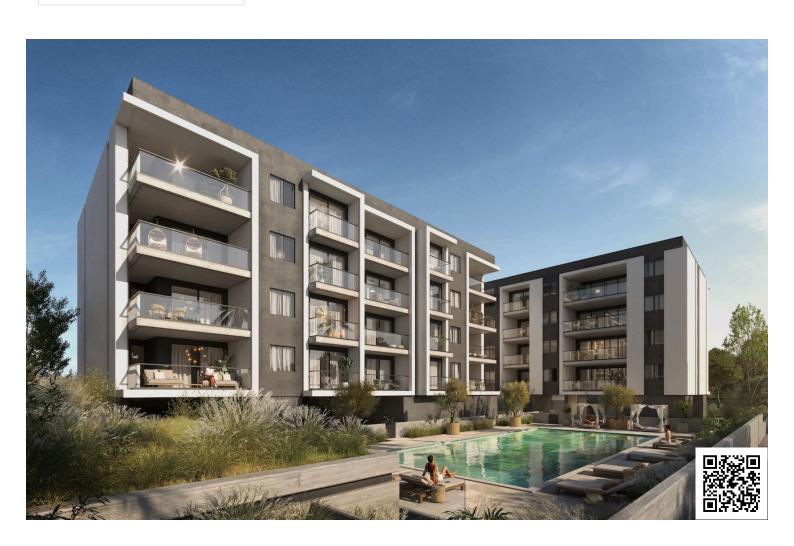

## **Description**

For sale: Spacious off-plan apartment in the thriving area of Zakaki. This modern apartment offers an impressive internal space of 84.4 m2, featuring two well-sized bedrooms. Situated on the top floor of a four-story building, the residence is easily accessible with its convenient elevator.

The project is located 2 minutes fom a newlly built 18-hol golf course and next to Cyprus biggest and only casino resort City of Dreams.

Zakaki is a vibrant neighborhood known for its excellent amenities and community feel. Residents enjoy close proximity to various shops, restaurants, and entertainment options. The area boasts beautiful parks and easy access to essential services, making it a prime location for families and professionals alike.

The apartment is part of a secure gated complex, providing peace of mind for its inhabitants. Enjoy leisure activities with a communal swimming pool and a well-equipped gym, perfect for maintaining an active lifestyle. The property is designed with energy efficiency in mind, boasting an A rating to help reduce utility costs.