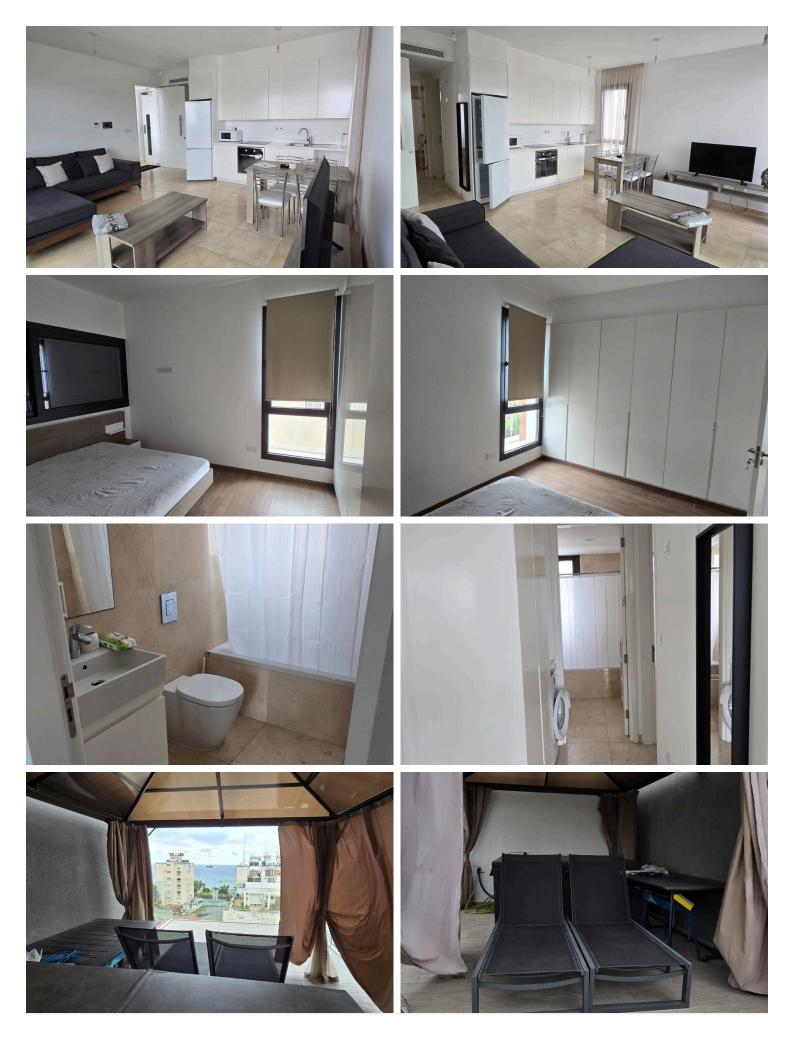

### **Description**

This stunning one-bedroom apartment is now available for rent in the desirable Neapolis area. Spanning 50 m2, this top-floor unit, accessible by elevator, offers a perfect blend of comfort and convenience. Step inside to find a fully furnished space that is both stylish and functional.

The apartment features a spacious bedroom and a well-appointed bathroom, making it an ideal retreat. Enjoy breathtaking sea views from your living area, creating a serene atmosphere to relax and unwind. The building also boasts a luxurious jacuzzi, perfect for soothing relaxation after a long day.

Located in the heart of Neapolis, you'll benefit from a vibrant community packed with amenities. From cafes and restaurants to shops, everything you need is just a short stroll away. Additionally, easy access to the highway makes commuting straightforward, whether you're heading to work or exploring nearby attractions.