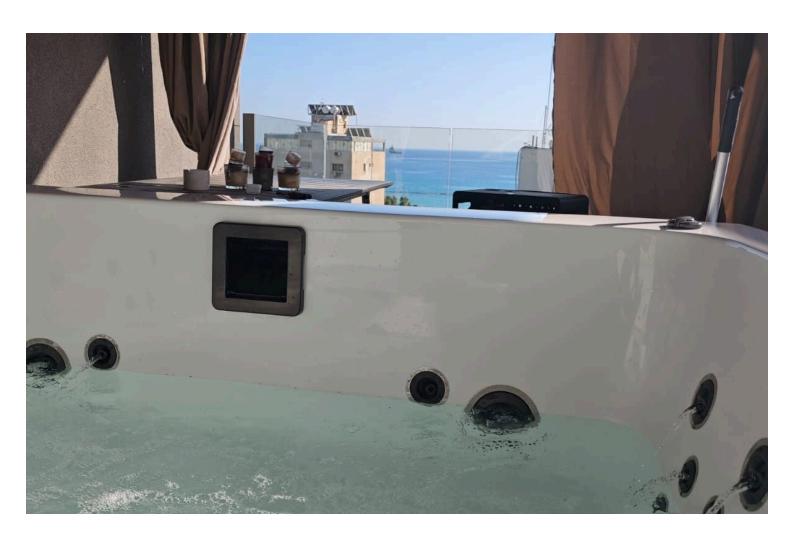

The apartment features a spacious bedroom and a well-appointed bathroom, making it an ideal retreat. Enjoy breathtaking sea views from your living area, creating a serene atmosphere to relax and unwind. The building also boasts a luxurious jacuzzi, perfect for soothing relaxation after a long day.

### **Features**

**Bright** Double glazing Easy access to highway

Easy access to main roads Jacuzzi Kitchen appliances

Pets allowed Near amenities Near bus route

Roof garden Sea view Veranda

Walking distance to beach