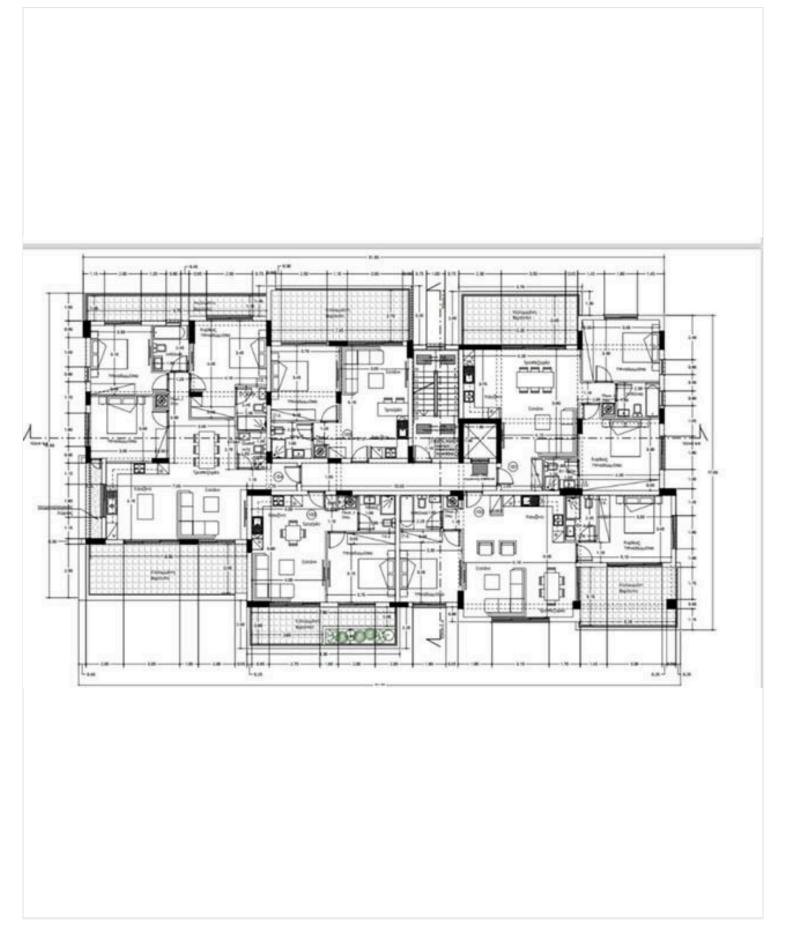

comfort, style, and functionality.

Whether you're seeking a cozy one-bedroom retreat, a spacious two-bedroom home, or a luxurious three-bedroom residence, The Residence caters to diverse lifestyles and preferences.

The properties feature high-end finishes such as underfloor heating, VRV system, parquet flooring, modern bathroom accessories and kitchens from well-known European manufacturers. High ceilings, along with thermo- and soundinsulated windows, further enhance the living experience. The lighting solutions create a warm and inviting ambiance.

Each property comes with its own parking space and storage room, providing added convenience and security. Additionally, the project includes a well-equipped children's playground, making it an ideal choice for families.





# Floor plans







## **Additional information**

#### **Facilities**

Aircondition, Central system

Gated complex

Solar photovoltaic panels

Childrens playground

Heating, Underfloor

Solar water heater

Elevator

Parking, Covered

Storage

#### **Features**

Bright

Easy access to highway

Near amenities

Rental potential

Door screen

Easy access to main roads

Near bus route

Veranda, front

Double glazing

Electric car charger

Quiet area

#### **Distances**

Amenities



500 m

Public transport



100 m

Airport



55 km

Sea



1 km

Schools



500 m

Resort



3 km

#### Contact us



#### **Office Properties**



(+357) 25871010



info@vivorealty.com.cy