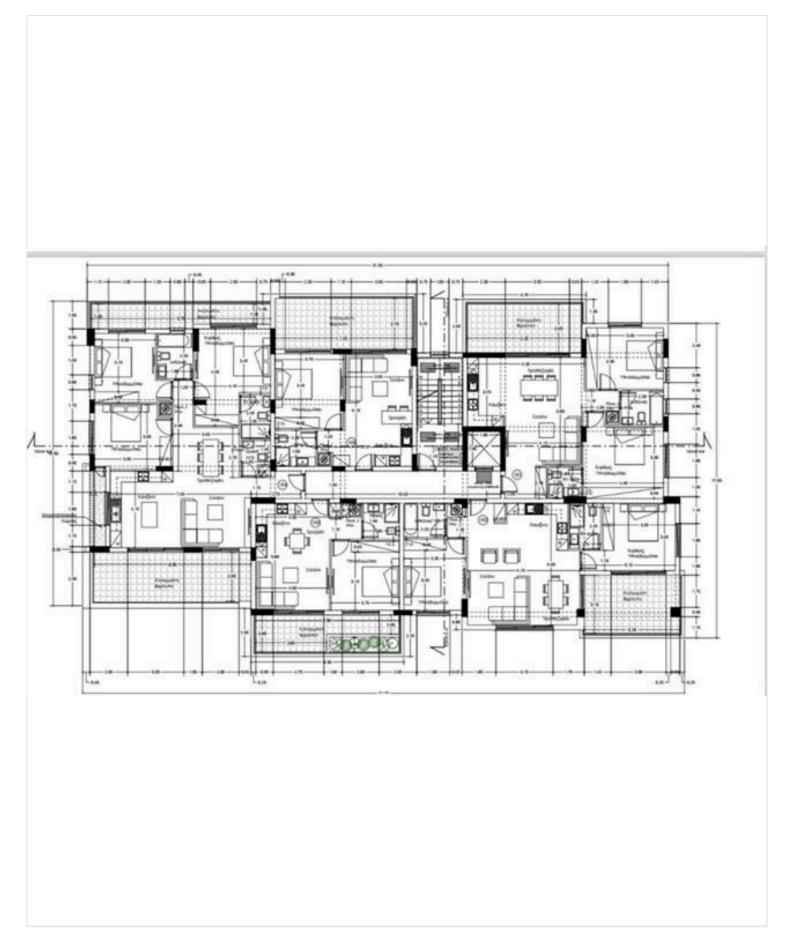

omfort, style, and functionality.

Whether you're seeking a cozy one-bedroom retreat, a spacious two-bedroom home, or a luxurious three-bedroom residence, The Residence caters to diverse lifestyles and preferences.

The properties feature high-end finishes such as underfloor heating, VRV system, parquet flooring, modern bathroom accessories and kitchens from well-known European manufacturers. High ceilings, along with thermo- and sound-insulated windows, further enhance the living experience. The lighting solutions create a warm and inviting ambiance.

Each property comes with its own parking space and storage room, providing added convenience and security. Additionally, the project includes a well-equipped children's playground, making it an ideal choice for families.





# Floor plans







## **Additional information**

#### **Facilities**

Aircondition, Central system

Gated complex

Solar photovoltaic panels

Childrens playground

Heating, Underfloor

Solar water heater

Elevator

Parking, Covered

Storage

#### **Features**

**Bright** 

Easy access to highway

Near amenities

Rental potential

Door screen

Easy access to main roads

Near bus route

Veranda, front

Double glazing

Electric car charger

Quiet area

#### **Distances**

Amenities



500 m

Public transport



100 m

Airport



55 km

Sea



1 km

Schools



500 m

Resort



3 km

#### Contact us



#### **Office Properties**



(+357) 25871010



info@vivorealty.com.cy