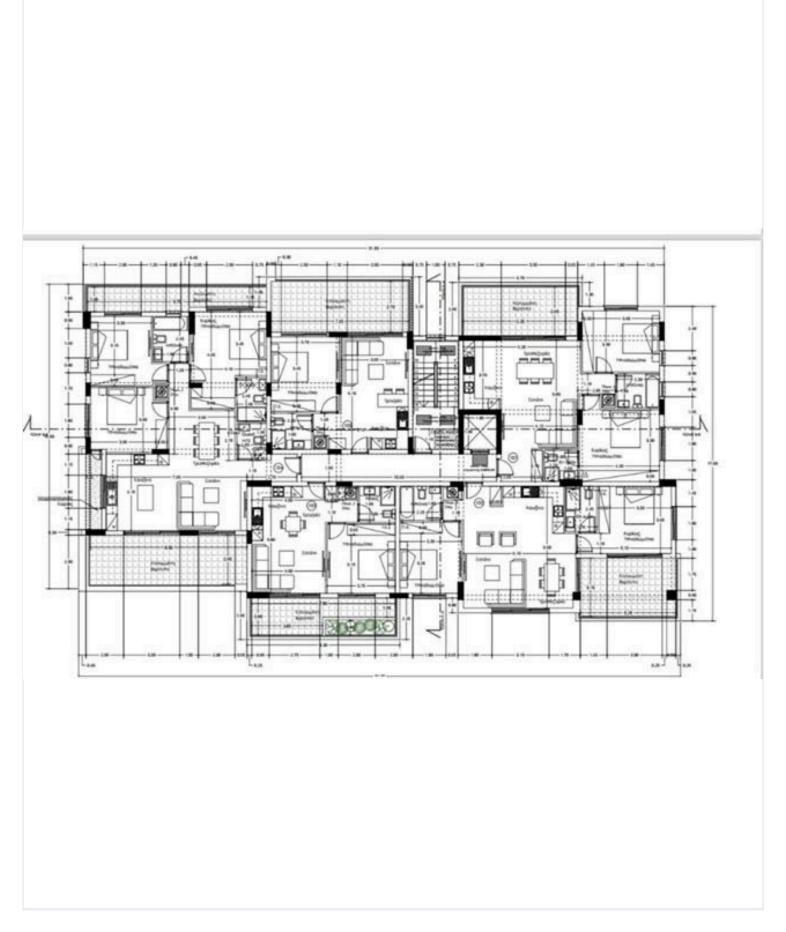

comfort, style, and functionality.

Whether you're seeking a cozy one-bedroom retreat, a spacious two-bedroom home, or a luxurious three-bedroom residence, The Residence caters to diverse lifestyles and preferences.

The properties feature high-end finishes such as underfloor heating, VRV system, parquet flooring, modern bathroom accessories and kitchens from well-known European manufacturers. High ceilings, along with thermo- and sound-insulated windows, further enhance the living experience. The lighting solutions create a warm and inviting ambiance.

Each property comes with its own parking space and storage room, providing added convenience and security. Additionally, the project includes a well-equipped children's playground, making it an ideal choice for families.



# Floor plans





## **Additional information**

#### **Facilities**

Aircondition, Central system

Gated complex

Solar photovoltaic panels

Childrens playground

Heating, Underfloor

Solar water heater

Elevator

Parking, Covered

Storage

#### **Features**

**Bright** 

Easy access to highway

Near amenities

Rental potential

Door screen

Easy access to main roads

Near bus route

Veranda, front

Double glazing

Electric car charger

Quiet area

#### **Distances**

Amenities



500 m

Airport



55 km

Sea



1 km

Public transport



100 m

Schools



500 m

Resort



3 km

#### Contact us



#### **Office Properties**



(+357) 25871010



info@vivorealty.com.cy