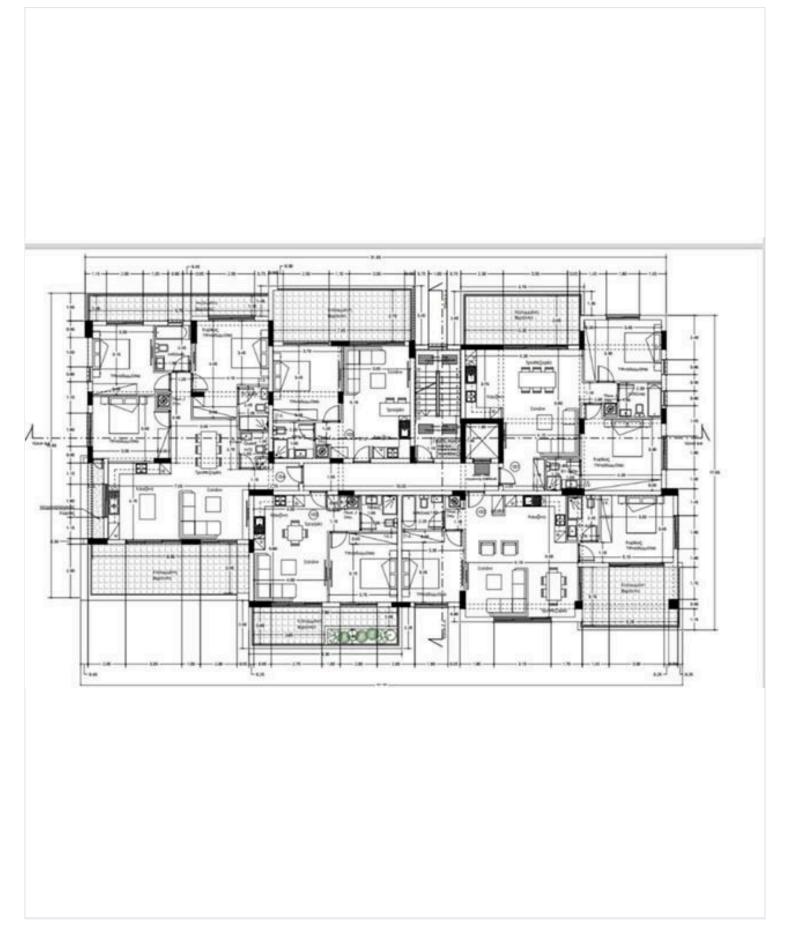

omfort, style, and functionality.

Whether you're seeking a cozy one-bedroom retreat, a spacious two-bedroom home, or a luxurious three-bedroom residence, The Residence caters to diverse lifestyles and preferences.

The properties feature high-end finishes such as underfloor heating, VRV system, parquet flooring, modern bathroom accessories and kitchens from well-known European manufacturers. High ceilings, along with thermo- and sound-insulated windows, further enhance the living experience. The lighting solutions create a warm and inviting ambiance.

Each property comes with its own parking space and storage room, providing added convenience and security. Additionally, the project includes a well-equipped children's playground, making it an ideal choice for families.





# Floor plans







## **Additional information**

#### **Facilities**

Aircondition, Central system

Gated complex

Solar photovoltaic panels

Childrens playground

Heating, Underfloor

Solar water heater

Elevator

Parking, Covered

Storage

#### **Features**

**Bright** 

Easy access to highway

Near amenities

Rental potential

Door screen

Easy access to main roads

Near bus route

Veranda, front

Double glazing

Electric car charger

Quiet area

#### **Distances**

Amenities



500 m

Public transport



100 m

Airport



55 km

Schools



500 m

Sea



1 km

Resort



3 km

#### Contact us



#### **Office Properties**



(+357) 25871010



info@vivorealty.com.cy