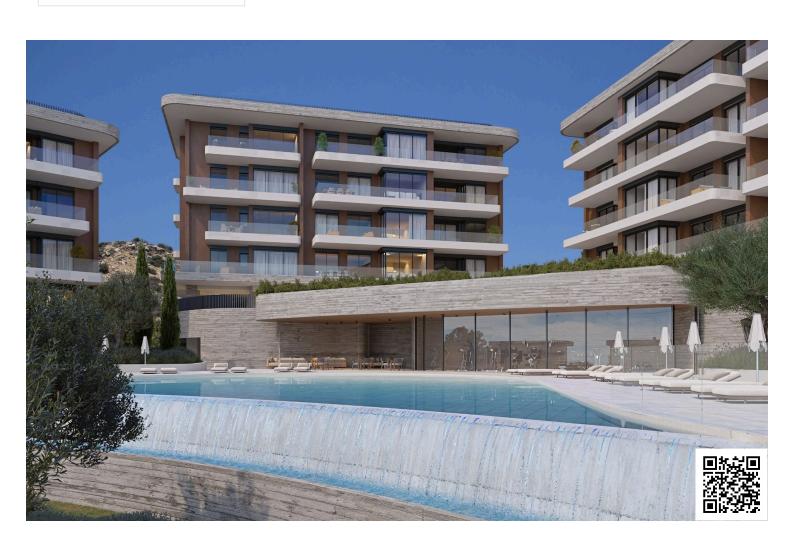

### **Description**

For sale: This modern apartment is currently under construction and boasts an internal space of 56 m<sup>2</sup>. Located on the first floor of a four-story building with an elevator, it offers a perfect blend of comfort and convenience. The apartment features one spacious bedroom and is designed with energy efficiency in mind, rated A.

Situated in the vibrant area of Germasogeia, residents will enjoy easy access to a variety of local amenities, including shops, restaurants, and cafes. The area is well-connected, with close proximity to the highway, making commuting a breeze. The complex is gated, providing a secure environment for all residents.

This apartment will include luxurious touches like underfloor heating for year-round comfort. Residents will also benefit from a communal swimming pool and a gym, perfect for relaxation and fitness. The property offers panoramic views, enhancing the living experience.