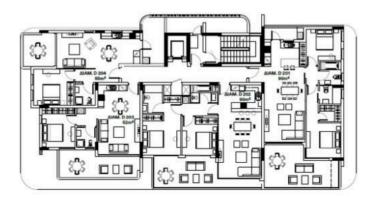

easy access to a variety of local amenities, including shops, restaurants, and cafes. The area is well-connected, with close proximity to the highway, making commuting a breeze. The complex is gated, providing a secure environment for all residents.

This apartment will include luxurious touches like underfloor heating for year-round comfort. Residents will also benefit from a communal swimming pool and a gym, perfect for relaxation and fitness. The property offers panoramic views, enhancing the living experience.

This unfurnished apartment allows you to personalize the space to suit your taste. Don't miss the opportunity to own a fantastic property in Germasogeia. For more information, contact Vivo Realty today.





## Floor plans

BUILDING D FIRST FLOOR



22

BUILDING D SECOND FLOOR



23





### **Additional information**

### **Facilities**

Aircondition, Split system

Gym

Pool, Communal

Storage

Elevator

Heating, Underfloor

Solar photovoltaic panels

Gated complex

Parking, Covered

Solar water heater

#### **Features**

Alarm system, provision

Double glazing

Electric car charger, provision

Kitchen appliances

Panoramic view

Quiet area

Bright

Easy access to highway

En suite bathroom

Luxury specifications

Play room

Rental potential

**CCTV** 

Easy access to main roads

Entrance gate, automated

Near amenities

Pressurized water system

Veranda

### Contact us



#### **Office Properties**

**(**+357) 25871010

info@vivorealty.com.cy