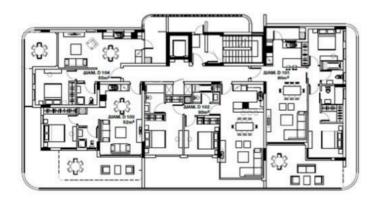

masogeia, residents will enjoy easy access to a variety of local amenities, including shops, restaurants, and cafes. The area is well-connected, with close proximity to the highway, making commuting a breeze. The complex is gated, providing a secure environment for all residents.

This apartment will include luxurious touches like underfloor heating for year-round comfort. Residents will also benefit from a communal swimming pool and a gym, perfect for relaxation and fitness. The property offers panoramic views, enhancing the living experience.

This unfurnished apartment allows you to personalize the space to suit your taste. Don't miss the opportunity to own a fantastic property in Germasogeia. For more information, contact Vivo Realty today.





## Floor plans

BUILDING D FIRST FLOOR



22

BUILDING D SECOND FLOOR



23





### **Additional information**

### **Facilities**

Aircondition, Split system

Gym

Pool, Communal

Storage

Elevator

Heating, Underfloor

Solar photovoltaic panels

Gated complex

Parking, Covered

Solar water heater

#### **Features**

Alarm system, provision

Double glazing

Electric car charger, provision

Kitchen appliances

Panoramic view

Quiet area

Bright

Easy access to highway

En suite bathroom

Luxury specifications

Play room

Rental potential

**CCTV** 

Easy access to main roads

Entrance gate, automated

Near amenities

Pressurized water system

Veranda

### Contact us



#### **Office Properties**

**(**+357) 25871010

info@vivorealty.com.cy