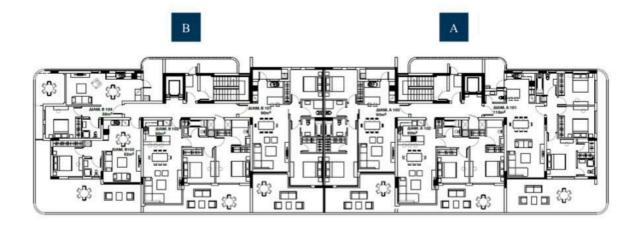

festyle, combining modern amenities with natural beauty. Residents enjoy easy access to a variety of shops, restaurants, and recreational areas. With the highway nearby, commuting to nearby urban centers is a breeze, making it an ideal location for both relaxation and convenience.

The apartment is part of a gated complex, ensuring privacy and security. It will boast energy efficiency rating A, underfloor heating for comfort, and access to communal facilities, including a swimming pool and gym. With these features, this apartment exemplifies modern living.

If you're looking for a stylish new home in a prime area, this is an opportunity not to be missed. Contact Vivo Realty for more information about this beautiful apartment in Germasogeia.





# Floor plans

BUILDINGS A & B FIRST FLOOR



BUILDINGS A & B SECOND FLOOR







# **Additional information**

### **Facilities**

Aircondition, Split system

Gym

Pool, Communal

Storage

Elevator

Heating, Underfloor

Solar photovoltaic panels

Gated complex

Parking, Covered

Solar water heater

#### **Features**

Alarm system, provision

Double glazing

Electric car charger, provision

Kitchen appliances

Panoramic view

Quiet area

Bright

Easy access to highway

En suite bathroom

Luxury specifications

Play room

Rental potential

**CCTV** 

Easy access to main roads

Entrance gate, automated

Near amenities

Pressurized water system

Veranda

#### Contact us



#### **Office Properties**

(+357) 25871010

info@vivorealty.com.cy