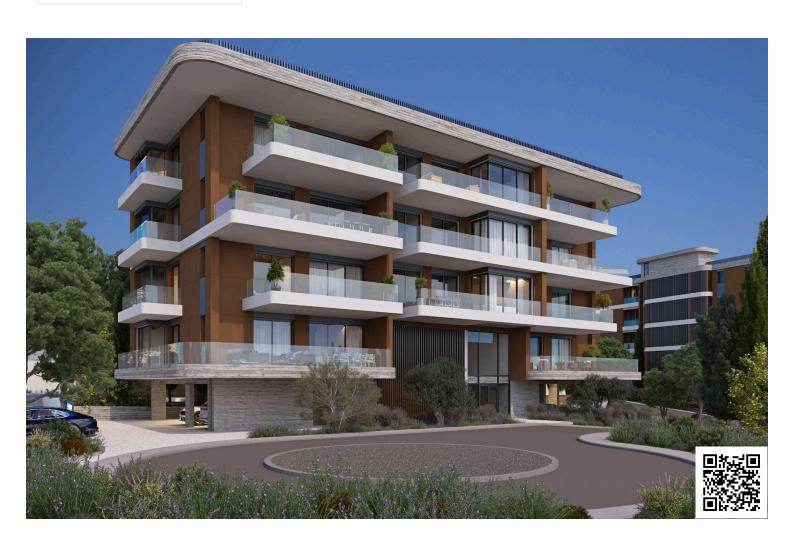

## **Description**

For sale is a stunning apartment located in the desirable area of Germasogeia. This top-floor unit, covering 118 m2 of internal space, is currently under construction, allowing you to personalize it to your taste. It features three spacious bedrooms and offers an exceptional panoramic view.

The apartment is part of a gated complex, ensuring privacy and security. It will boast energy efficiency rating A, underfloor heating for comfort, and access to communal facilities, including a swimming pool and gym. With these features, this apartment exemplifies modern living.