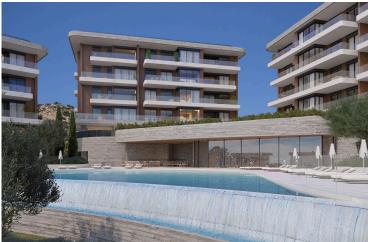

The apartment is part of a gated complex, ensuring privacy and security. It will boast energy efficiency rating A, underfloor heating for comfort, and access to communal facilities, including a swimming pool and gym. With these features, this apartment exemplifies modern living.

### **Facilities**

Aircondition, Split system

Gym

Pool, Communal

Storage

Elevator

Heating, Underfloor

Solar photovoltaic panels