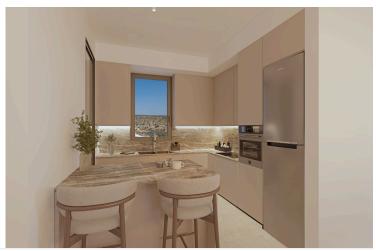

## **Description**

For sale is a stunning apartment located in the desirable area of Germasogeia. This top-floor unit, covering 118 m2 of internal space, is currently under construction, allowing you to personalize it to your taste. It features three spacious bedrooms and offers an exceptional panoramic view.

The apartment is part of a gated complex, ensuring privacy and security. It will boast energy efficiency rating A, underfloor heating for comfort, and access to communal facilities, including a swimming pool and gym. With these features, this apartment exemplifies modern living.