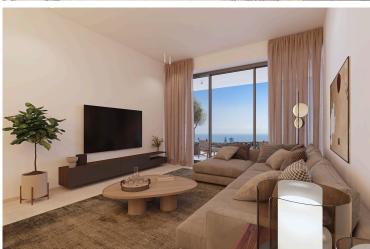

## **Description**

For sale is a stunning apartment located in the desirable area of Germasogeia. This top-floor unit, covering 118 m2 of internal space, is currently under construction, allowing you to personalize it to your taste. It features three spacious bedrooms and offers an exceptional panoramic view.

#### **Features**

Alarm system, provision

Double glazing

Electric car charger, provision

Kitchen appliances

Panoramic view

Quiet area

Bright