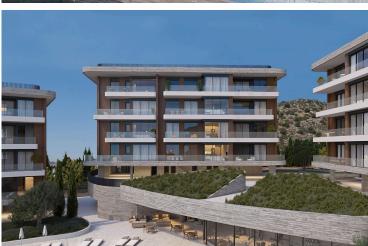

## **Description**

For sale is a stunning apartment located in the desirable area of Germasogeia. This top-floor unit, covering 118 m2 of internal space, is currently under construction, allowing you to personalize it to your taste. It features three spacious bedrooms and offers an exceptional panoramic view.

The apartment is part of a gated complex, ensuring privacy and security. It will boast energy efficiency rating A, underfloor heating for comfort, and access to communal facilities, including a swimming pool and gym. With these features, this apartment exemplifies modern living.