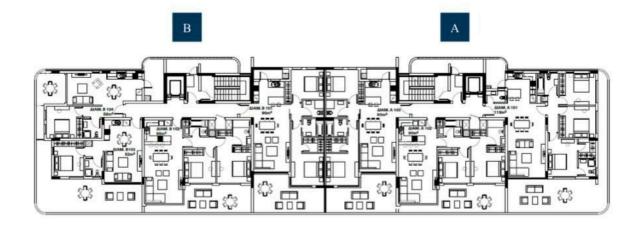

s, combining natural beauty with a lively atmosphere. Enjoy easy access to the highway, making it convenient for commuting. The neighborhood is rich with amenities, including shops, restaurants, and entertainment options, ensuring that everything you need is just a short distance away.

This apartment is part of a gated complex that offers exclusive features like underfloor heating, a communal swimming pool, and a gym, perfect for those who appreciate an active lifestyle. Additionally, you will be greeted by breathtaking panoramic views that enhance your living experience.

Don't miss the opportunity to secure this exceptional property, brought to you by Vivo Realty. Invest in your future and enjoy the perfect blend of comfort and location.





# Floor plans

BUILDINGS A & B FIRST FLOOR



BUILDINGS A & B SECOND FLOOR







# **Additional information**

### **Facilities**

Aircondition, Split system

Gym

Pool, Communal

Storage

Elevator

Heating, Underfloor

Solar photovoltaic panels

Gated complex

Parking, Covered

Solar water heater

#### **Features**

Alarm system, provision

Double glazing

Electric car charger, provision

Kitchen appliances

Panoramic view

Quiet area

Bright

Easy access to highway

En suite bathroom

Luxury specifications

Play room

Rental potential

**CCTV** 

Easy access to main roads

Entrance gate, automated

Near amenities

Pressurized water system

Veranda

#### Contact us



#### **Office Properties**

**(**+357) 25871010

info@vivorealty.com.cy