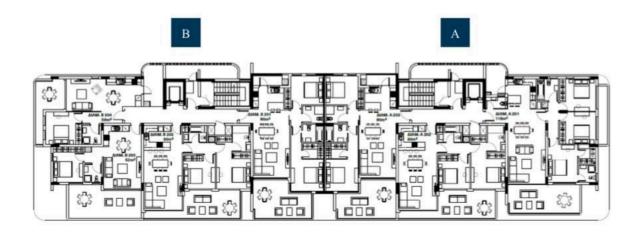

a lively atmosphere. Enjoy easy access to the highway, making it convenient for commuting. The neighborhood is rich with amenities, including shops, restaurants, and entertainment options, ensuring that everything you need is just a short distance away.

This apartment is part of a gated complex that offers exclusive features like underfloor heating, a communal swimming pool, and a gym, perfect for those who appreciate an active lifestyle. Additionally, you will be greeted by breathtaking panoramic views that enhance your living experience.

Don't miss the opportunity to secure this exceptional property, brought to you by Vivo Realty. Invest in your future and enjoy the perfect blend of comfort and location.





# Floor plans

BUILDINGS A & B FIRST FLOOR



BUILDINGS A & B SECOND FLOOR







# **Additional information**

### **Facilities**

Aircondition, Split system

Gym

Pool, Communal

Storage

Elevator

Heating, Underfloor

Solar photovoltaic panels

Gated complex

Parking, Covered

Solar water heater

#### **Features**

Alarm system, provision

Double glazing

Electric car charger, provision

Kitchen appliances

Panoramic view

Quiet area

Bright

Easy access to highway

En suite bathroom

Luxury specifications

Play room

Rental potential

**CCTV** 

Easy access to main roads

Entrance gate, automated

Near amenities

Pressurized water system

Veranda

#### Contact us



#### **Office Properties**

**(**+357) 25871010

info@vivorealty.com.cy