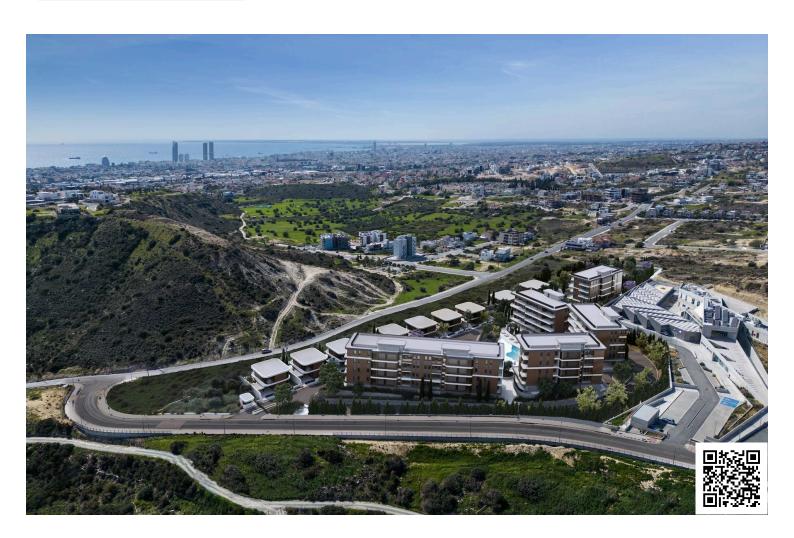

### **Description**

Discover your future home in this stunning under-construction apartment located in the vibrant area of Germasogeia. This modern unit offers 90 m<sup>2</sup> of internal space, featuring two spacious bedrooms that provide a perfect retreat. Situated on the first floor of a four-story building with an elevator, the apartment boasts energy efficiency rating A, ensuring comfort and sustainability.

The Germasogeia area is renowned for its picturesque surroundings, combining natural beauty with a lively atmosphere. Enjoy easy access to the highway, making it convenient for commuting. The neighborhood is rich with amenities, including shops, restaurants, and entertainment options, ensuring that everything you need is just a short distance away.

This apartment is part of a gated complex that offers exclusive features like underfloor heating, a communal swimming pool, and a gym, perfect for those who appreciate an active lifestyle. Additionally, you will be greeted by breathtaking panoramic views that enhance your living experience.