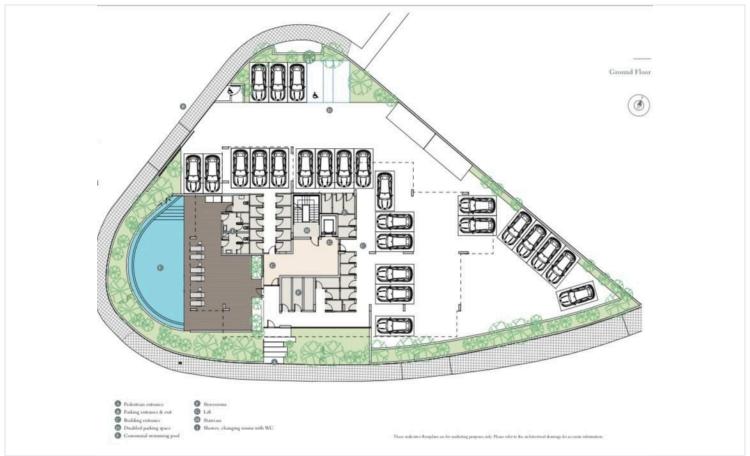

# Floor plans

Residents can enjoy the communal swimming pool, ideal for unwinding under the sun. The apartment is sold unfurnished, allowing you to create your own personal space tailored to your taste.

Don't miss this opportunity to invest in a modern living space in a prime location. Contact Vivo Realty for more information and to schedule a viewing.