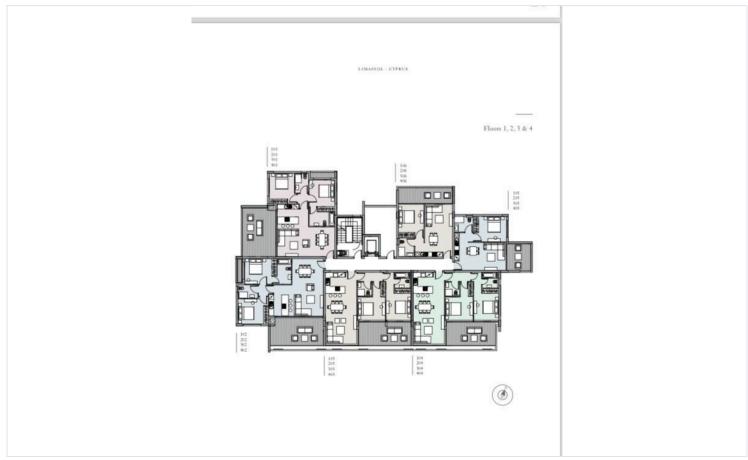

# Floor plans

This apartment is currently under construction and features a spacious internal area of 87 m<sup>2</sup>. Situated on the 3rd floor of a 4-story building with an elevator, it includes two comfortable bedrooms, providing ample space for families or guests. The apartment is designed with energy efficiency in mind, boasting an A rating, as well as a central AC system and underfloor heating for year-round comfort.