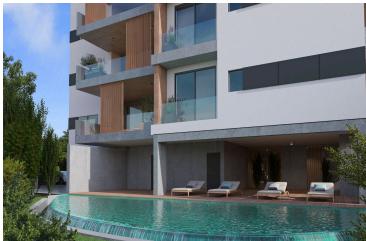

Located on the first floor of a four-storey building with an elevator, this unfurnished apartment presents a blank canvas for your personal touch. The central air conditioning and underfloor heating ensure year-round comfort, making it an ideal space for relaxation. Residents can enjoy access to a communal swimming pool, perfect for unwinding on warm days.

#### **Facilities**

Aircondition, Central system Heating, Underfloor Elevator

Pool, Communal Solar photovoltaic panels Parking, Covered

Solar water heater Storage