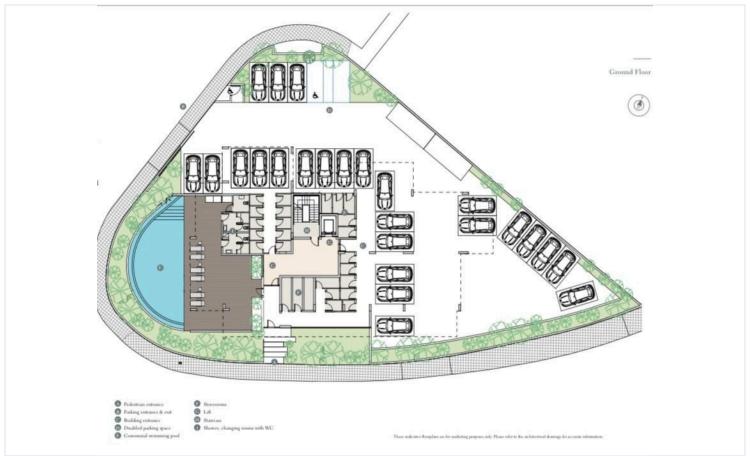

# Floor plans

#### **Facilities**

Aircondition, Central system Heating, Underfloor Elevator

Pool, Communal Solar photovoltaic panels Parking, Covered

Solar water heater Storage