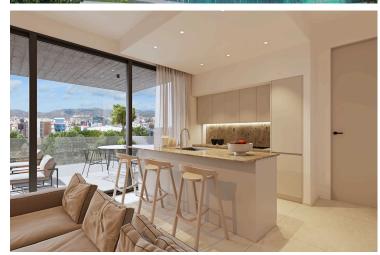

Located on the first floor of a four-storey building with an elevator, this unfurnished apartment presents a blank canvas for your personal touch. The central air conditioning and underfloor heating ensure year-round comfort, making it an ideal space for relaxation. Residents can enjoy access to a communal swimming pool, perfect for unwinding on warm days.

Potamos Germasogeias is known for its lively atmosphere, combining a beautiful coastline with an array of local amenities, including shops, cafes, and restaurants. The convenient access to the highway makes commuting easy and opens up opportunities for exploration beyond your immediate surroundings.