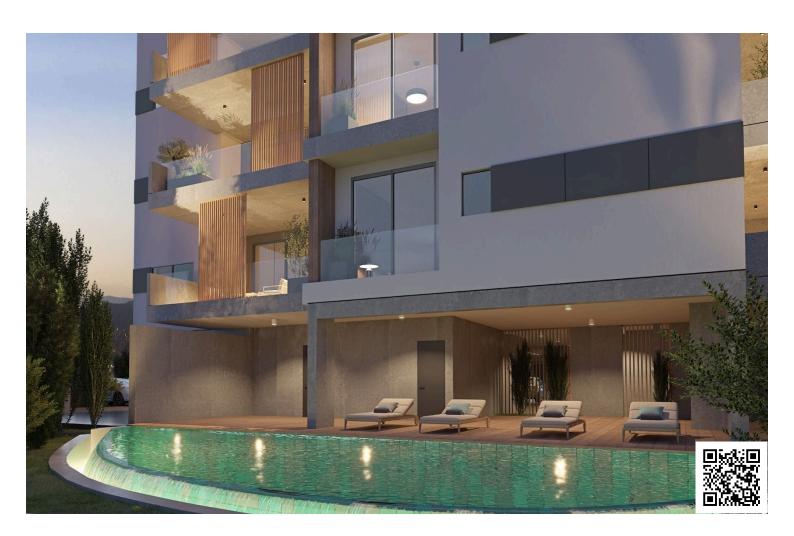

Located on the first floor of a four-storey building with an elevator, this unfurnished apartment presents a blank canvas for your personal touch. The central air conditioning and underfloor heating ensure year-round comfort, making it an ideal space for relaxation. Residents can enjoy access to a communal swimming pool, perfect for unwinding on warm days.

Potamos Germasogeias is known for its lively atmosphere, combining a beautiful coastline with an array of local amenities, including shops, cafes, and restaurants. The convenient access to the highway makes commuting easy and opens up opportunities for exploration beyond your immediate surroundings.

#### **Facilities**

Aircondition, Central system Heating, Underfloor Elevator

Pool, Communal Solar photovoltaic panels Parking, Covered

Solar water heater Storage