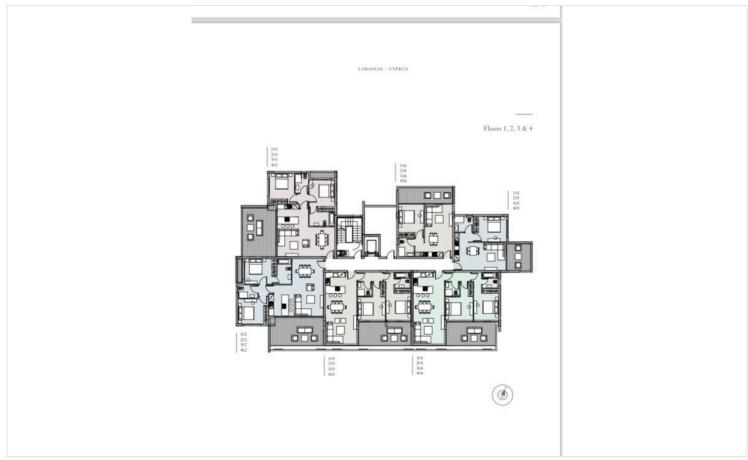

# Floor plans

Located on the first floor of a four-storey building with an elevator, this unfurnished apartment presents a blank canvas for your personal touch. The central air conditioning and underfloor heating ensure year-round comfort, making it an ideal space for relaxation. Residents can enjoy access to a communal swimming pool, perfect for unwinding on warm days.