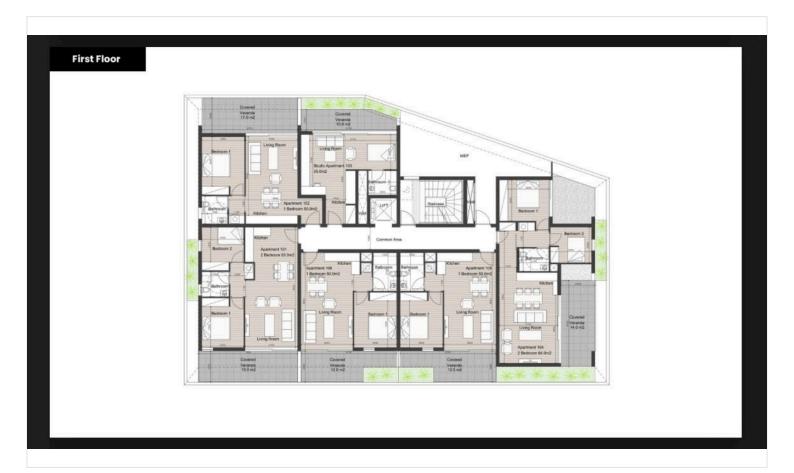

quisite luxury residential development consisting of 16 apartments, offering a diverse selection of studios, 1 and 2-bedroom units, and opulent penthouses featuring beautiful rooftop gardens.

Nestled in a sought-after, tranquil neighborhood the Residences boasts breathtaking views of the city, mountains, and the sea, making it an idyllic retreat. Residents will enjoy the convenience of being near all essential amenities while benefiting from easy access to main roads, placing them just outside the bustling Limassol city center.

This stylish development not only enhances daily living but also presents an exceptional investment opportunity in Limassol's thriving property market, with strong potential for capital appreciation and rental yields in this high-demand area.





## Floor plans









### **Additional information**

#### **Facilities**

Aircondition, Provision

Elevator

Parking, Covered

Solar water heater

**Features** 

**Bright** Double glazing Easy access to highway

Easy access to main roads Near amenities Quiet area

Roof garden Veranda Rental potential

**Distances** 

Amenities

1 km

Airport



55 km

Sea



Public transport



500 m

Schools



Resort



5 km

Contact us



#### **Office Properties**



(+357) 25871010



info@vivorealty.com.cy