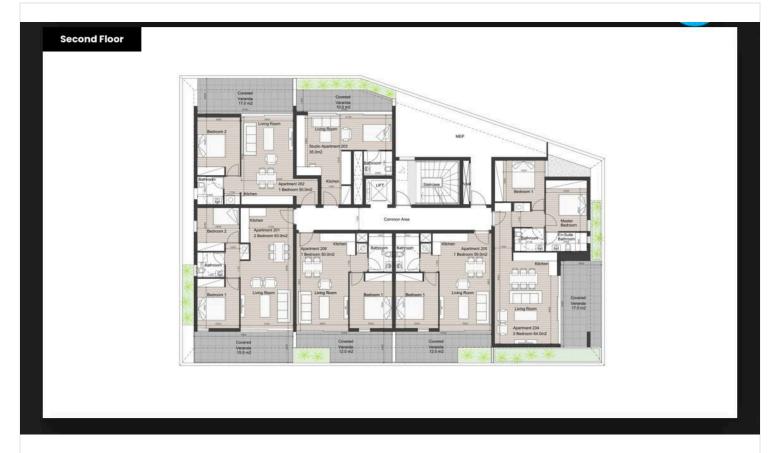

isite luxury residential development consisting of 16 apartments, offering a diverse selection of studios, 1 and 2-bedroom units, and opulent penthouses featuring beautiful rooftop gardens.

Nestled in a sought-after, tranquil neighborhood the Residences boasts breathtaking views of the city, mountains, and the sea, making it an idyllic retreat. Residents will enjoy the convenience of being near all essential amenities while benefiting from easy access to main roads, placing them just outside the bustling Limassol city center.

This stylish development not only enhances daily living but also presents an exceptional investment opportunity in Limassol's thriving property market, with strong potential for capital appreciation and rental yields in this high-demand area.





## Floor plans









### **Additional information**

#### **Facilities**

Aircondition, Provision

Elevator

Parking, Covered

Solar water heater

**Features** 

**Bright** Double glazing Easy access to highway

Easy access to main roads Near amenities Quiet area

Roof garden Veranda Rental potential

**Distances** 

Amenities

1 km

Airport



55 km

Sea



Public transport



500 m

Schools



Resort



5 km

Contact us



#### **Office Properties**



(+357) 25871010



info@vivorealty.com.cy