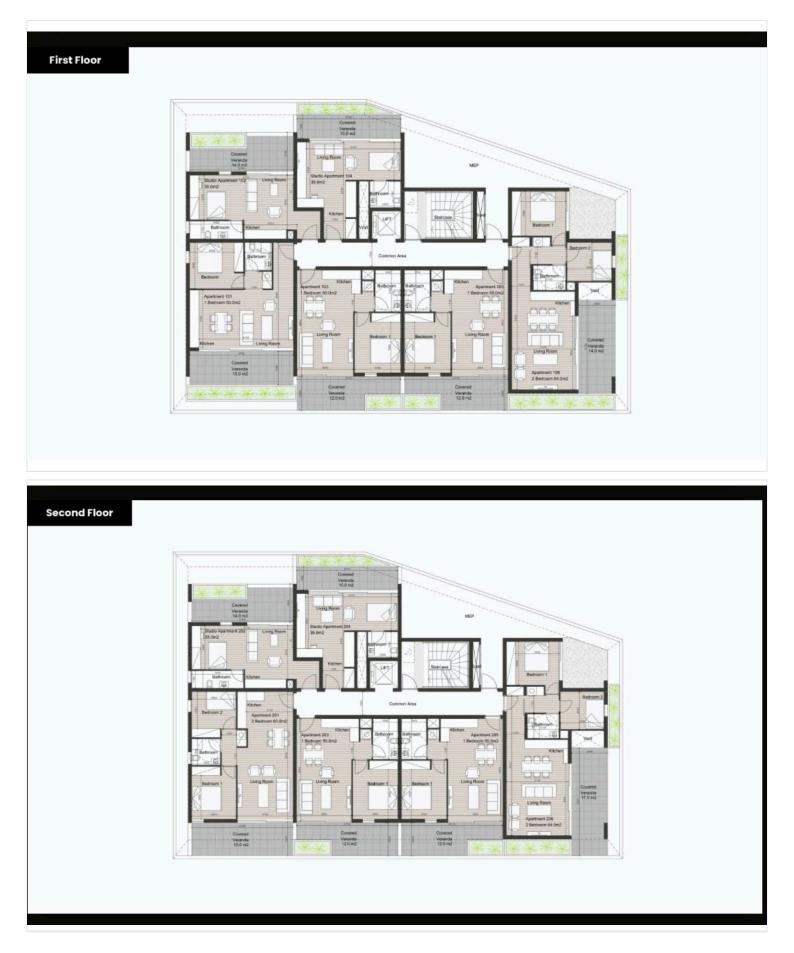

site luxury residential development consisting of 16 apartments, offering a diverse selection of studios, 1 and 2-bedroom units, and opulent penthouses featuring beautiful rooftop gardens.

Nestled in a sought-after, tranquil neighborhood the Residences boasts breathtaking views of the city, mountains, and the sea, making it an idyllic retreat. Residents will enjoy the convenience of being near all essential amenities while benefiting from easy access to main roads, placing them just outside the bustling Limassol city center.

This stylish development not only enhances daily living but also presents an exceptional investment opportunity in Limassol's thriving property market, with strong potential for capital appreciation and rental yields in this highdemand area.





## **Floor plans**







## **Additional information**

### Facilities

| Aircondition, Provision   | Elevator       | Parking, Covered       |
|---------------------------|----------------|------------------------|
| Solar water heater        |                |                        |
|                           |                |                        |
| Features                  |                |                        |
| Bright                    | Double glazing | Easy access to highway |
| Easy access to main roads | Near amenities | Quiet area             |
| Rental potential          | Veranda        |                        |
| Distances                 |                |                        |
| Amenities                 | Airport        | Sea                    |
| 1 km