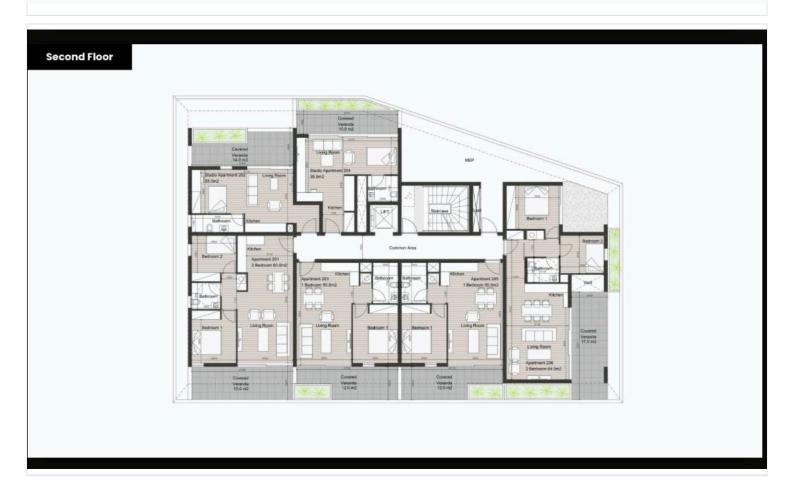

idential development consisting of 16 apartments, offering a diverse selection of studios, 1 and 2-bedroom units, and opulent penthouses featuring beautiful rooftop gardens.

Nestled in a sought-after, tranquil neighborhood the Residences boasts breathtaking views of the city, mountains, and the sea, making it an idyllic retreat. Residents will enjoy the convenience of being near all essential amenities while benefiting from easy access to main roads, placing them just outside the bustling Limassol city center.

This stylish development not only enhances daily living but also presents an exceptional investment opportunity in Limassol's thriving property market, with strong potential for capital appreciation and rental yields in this high-demand area.





# Floor plans

### First Floor









# **Additional information**

## **Facilities**

Aircondition, Provision

Elevator

Parking, Covered

Solar water heater

**Features** 

**Bright** 

Double glazing

Easy access to highway

Easy access to main roads

Near amenities

Quiet area

Rental potential

Veranda

**Distances** 

Amenities



1 km

Airport



55 km

Sea



Public transport



500 m

Schools



Resort



5 km

Contact us



**Office Properties** 



(+357) 25871010



info@vivorealty.com.cy