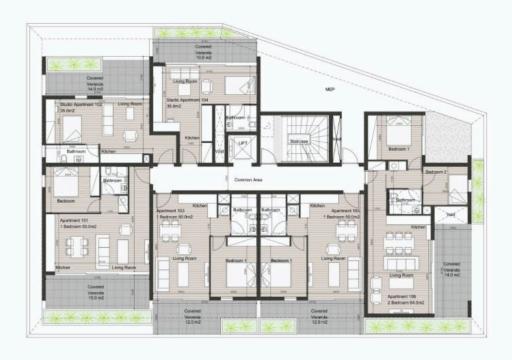

esidential development consisting of 16 apartments, offering a diverse selection of studios, 1 and 2-bedroom units, and opulent penthouses featuring beautiful rooftop gardens.

Nestled in a sought-after, tranquil neighborhood the Residences boasts breathtaking views of the city, mountains, and the sea, making it an idyllic retreat. Residents will enjoy the convenience of being near all essential amenities while benefiting from easy access to main roads, placing them just outside the bustling Limassol city center.

This stylish development not only enhances daily living but also presents an exceptional investment opportunity in Limassol's thriving property market, with strong potential for capital appreciation and rental yields in this high-demand area.





# Floor plans

### First Floor









# **Additional information**

## **Facilities**

Aircondition, Provision

Elevator

Parking, Covered

Solar water heater

**Features** 

**Bright** 

Double glazing

Easy access to highway

Easy access to main roads

Near amenities

Quiet area

Rental potential

Veranda

**Distances** 

Amenities



1 km

Airport



55 km

Sea



Public transport



500 m

Schools



Resort



5 km

Contact us



**Office Properties** 



(+357) 25871010



info@vivorealty.com.cy