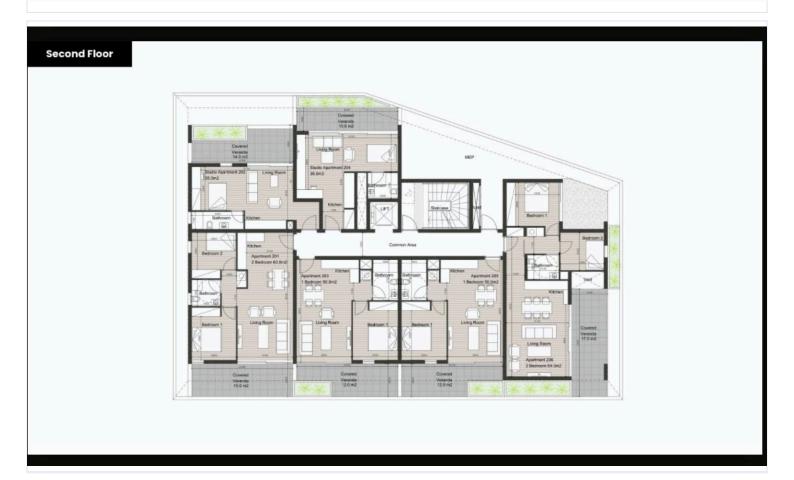

idential development consisting of 16 apartments, offering a diverse selection of studios, 1 and 2-bedroom units, and opulent penthouses featuring beautiful rooftop gardens.

Nestled in a sought-after, tranquil neighborhood the Residences boasts breathtaking views of the city, mountains, and the sea, making it an idyllic retreat. Residents will enjoy the convenience of being near all essential amenities while benefiting from easy access to main roads, placing them just outside the bustling Limassol city center.

This stylish development not only enhances daily living but also presents an exceptional investment opportunity in Limassol's thriving property market, with strong potential for capital appreciation and rental yields in this highdemand area.





# Floor plans

#### First Floor









## **Additional information**

### **Facilities**

Aircondition, Provision

Elevator

Parking, Covered

Solar water heater

**Features** 

**Bright** 

Double glazing

Easy access to highway

Easy access to main roads

Near amenities

Quiet area

Rental potential

Veranda

**Distances** 

Amenities

1 km

Airport

55 km

Sea

2 km

Public transport

500 m

Schools



Resort



5 km

Contact us



**Office Properties** 



(+357) 25871010



info@vivorealty.com.cy