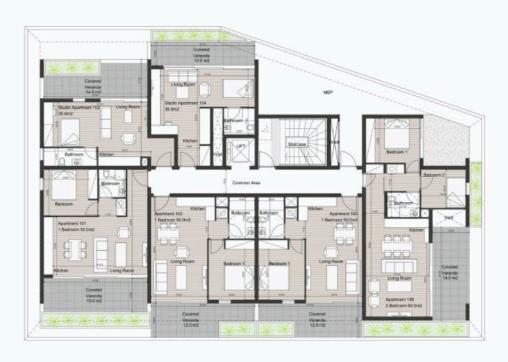

esidential development consisting of 16 apartments, offering a diverse selection of studios, 1 and 2-bedroom units, and opulent penthouses featuring beautiful rooftop gardens.

Nestled in a sought-after, tranquil neighborhood the Residences boasts breathtaking views of the city, mountains, and the sea, making it an idyllic retreat. Residents will enjoy the convenience of being near all essential amenities while benefiting from easy access to main roads, placing them just outside the bustling Limassol city center.

This stylish development not only enhances daily living but also presents an exceptional investment opportunity in Limassol's thriving property market, with strong potential for capital appreciation and rental yields in this highdemand area.





# Floor plans

#### First Floor









## **Additional information**

### **Facilities**

Aircondition, Provision

Elevator

Parking, Covered

Solar water heater

**Features** 

**Bright** 

Double glazing

Easy access to highway

Easy access to main roads

Near amenities

Quiet area

Rental potential

Veranda

**Distances** 

Amenities

1 km

Airport

55 km

Sea

2 km

Public transport

500 m

Schools



Resort



5 km

Contact us



**Office Properties** 



(+357) 25871010



info@vivorealty.com.cy