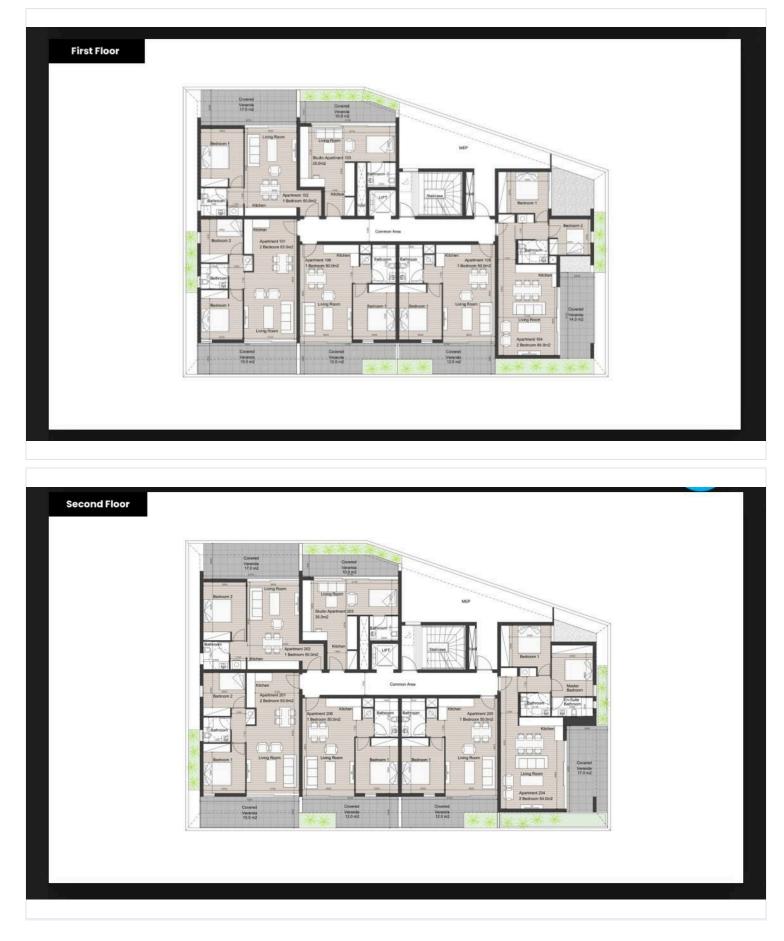

site luxury residential development consisting of 16 apartments, offering a diverse selection of studios, 1 and 2-bedroom units, and opulent penthouses featuring beautiful rooftop gardens.

Nestled in a sought-after, tranquil neighborhood the Residences boasts breathtaking views of the city, mountains, and the sea, making it an idyllic retreat. Residents will enjoy the convenience of being near all essential amenities while benefiting from easy access to main roads, placing them just outside the bustling Limassol city center.

This stylish development not only enhances daily living but also presents an exceptional investment opportunity in Limassol's thriving property market, with strong potential for capital appreciation and rental yields in this highdemand area.





## **Floor plans**







## **Additional information**

### Facilities

| Aircondition, Provision   | Elevator       | Parking, Covered       |
|---------------------------|----------------|------------------------|
| Solar water heater        |                |                        |
|                           |                |                        |
| Features                  |                |                        |
| Bright                    | Double glazing | Easy access to highway |
| Easy access to main roads | Near amenities | Quiet area             |
| Rental potential          | Veranda        |                        |
| Distances                 |                |                        |
| Amenities                 | Airport        | Sea                    |
| 1 km