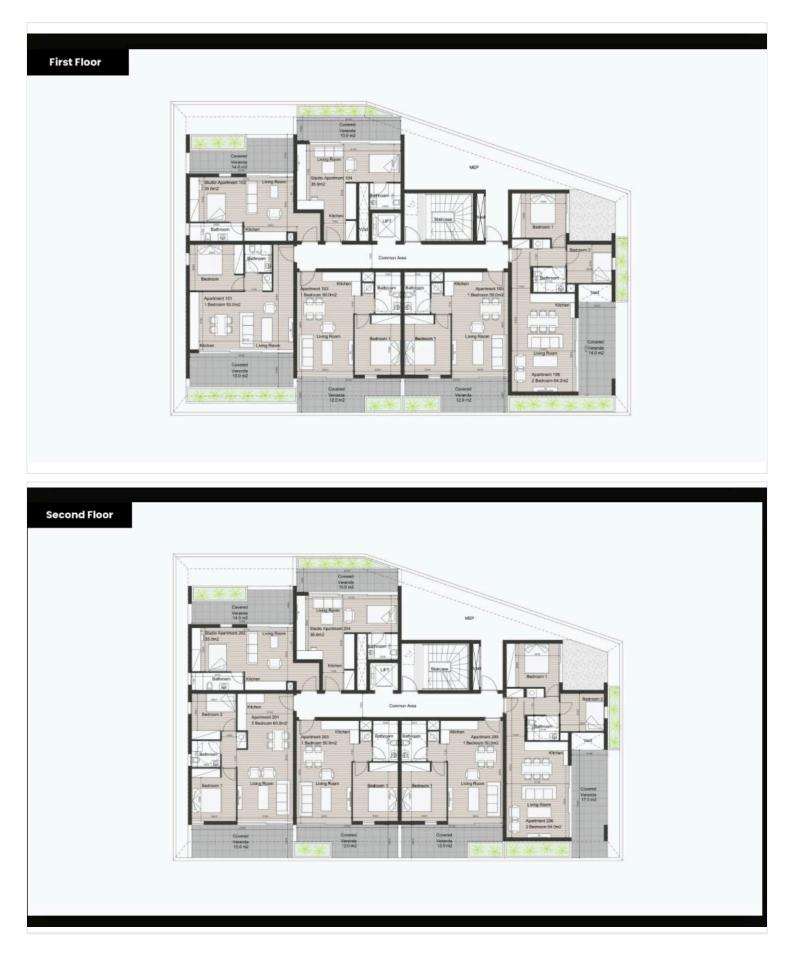

ite luxury residential development consisting of 16 apartments, offering a diverse selection of studios, 1 and 2-bedroom units, and opulent penthouses featuring beautiful rooftop gardens.

Nestled in a sought-after, tranquil neighborhood the Residences boasts breathtaking views of the city, mountains, and the sea, making it an idyllic retreat. Residents will enjoy the convenience of being near all essential amenities while benefiting from easy access to main roads, placing them just outside the bustling Limassol city center.

This stylish development not only enhances daily living but also presents an exceptional investment opportunity in Limassol's thriving property market, with strong potential for capital appreciation and rental yields in this highdemand area.





### **Floor plans**







## **Additional information**

### **Facilities**

| Aircondition, Provision   | Elevator       | Parking, Covered       |
|---------------------------|----------------|------------------------|
| Solar water heater        |                |                        |
|                           |                |                        |
| Features                  |                |                        |
| Bright                    | Double glazing | Easy access to highway |
| Easy access to main roads | Near amenities | Quiet area             |
| Rental potential          | Veranda        |                        |
| Distances                 |                |                        |
| Amenities                 | Airport        | Sea                    |
| 1 km